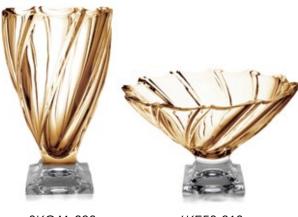

#### **GOLD CRYSTAL - TREASURY SINCE 2012**

SURF - crystal giftware collection STELLA - crystal giftware collection PONTI - crystal giftware collection PORTO - whisky set CHRISTIN - wine set EXHIBITIONS: AMBIENTE NEW YORK PARIS HONG KONG SYDNY

Soft touch of Honey.

Vase 305

Footed Shallow Bowl 350