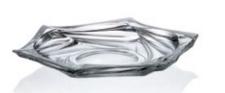

### COLLECTION FLAMENCO

Dynamic lines of the collection has been inspired by the substance of this same name dance.

The frolic sharply contrasts with the still mimic of the female dancers who express their sorrow through the motion temperament. Apparent opposite of the dual lines creates extraordinarily effective image of this collection.

Footed Bowl 330

Bowl 330

Footed Vase 380

Footed Bowl 295

Bowl 295

Footed Cov. Box 250

Cov. Box 205

Bowl 205