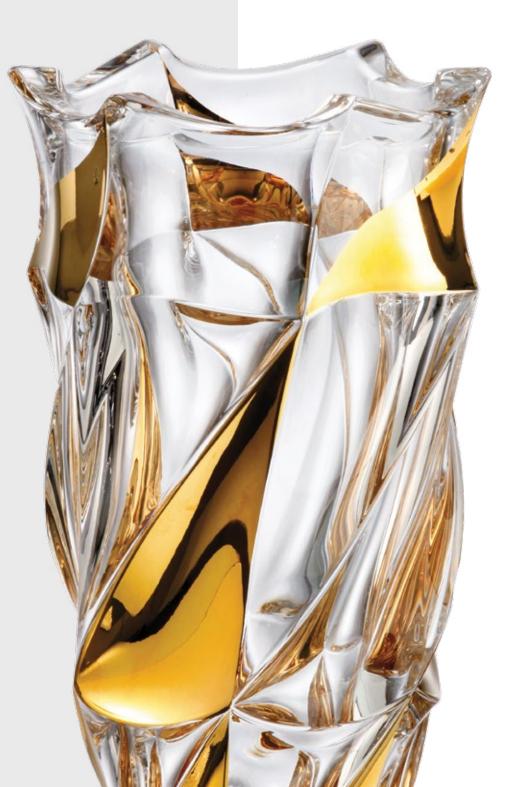

### COLLECTION FLAMENCO

Dynamic lines of the collection has been inspired by the substance of this same name dance.

The frolic sharply contrasts with the still mimic of the female dancers who express their sorrow through the motion temperament. Apparent opposite of the dual lines creates extraordinarily effective image of this collection.

Soft touch of Honey.

Vase 300

Footed Bowl 330

BLUE