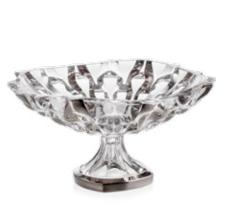

# COLLECTION SAMBA

Samba is rhythmic dance full of sun, joyfulness and optimism.

It shall hot up your body so you forgot for all daily worries. Right this life flowing is emphasized in the wavy vertical design of this timeless collection.

Vase 305

Bowl 305

Bowl 210

Footed Shallow Bowl 350

Shallow Bowl 350

Footed Cov. Box 250

Cov. Box 210