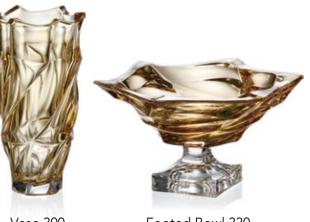

Soft touch of Honey.

Vase 300

Footed Bowl 330

BLUE

#### Clear summer Sky.

RED

Spanish temperament rich Red.

Vase 300

Footed Bowl 330

Vase 300

Footed Bowl 330