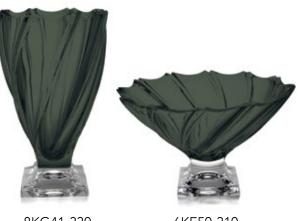

Spanish temperament rich Red.

**GREY SMOKE** 

Modern fashionable Grey Smoke.

8KG41-330

6KE50-310