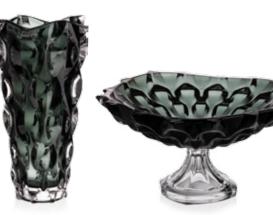

### **GREY SMOKE**

Modern fashionable Grey Smoke.

Vase 305

Footed Shallow Bowl 350