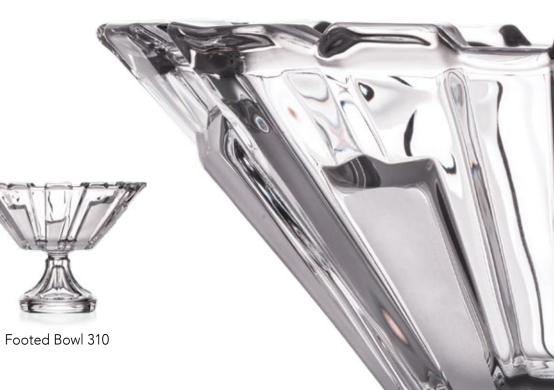

# COLLECTION

Typical element of the Spanish folk dance is walking (paseo) with a sudden stop (bien parado).

The marks of individual traces of walks and sudden stops of female dancers breathed in life to this unique design.

Footed Vase 405

Vase 305

Footed Cov. Box 250

Footed Bowl 310

Bowl 310

Bowl 210

Cov. Box 210