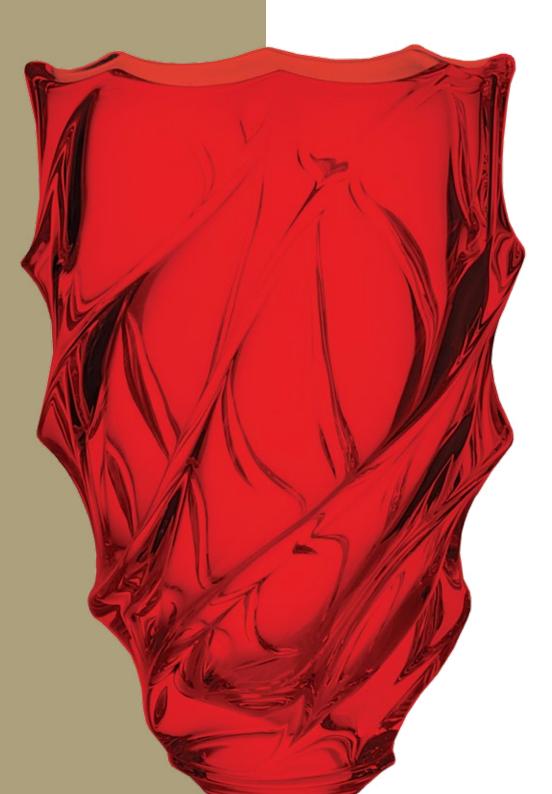

### **BLUE**

Clear summer Sky.

RED

Vase 305

Spanish temperament rich Red.

IIOM BOWI 350

Vase 305

Footed Shallow Bowl 350