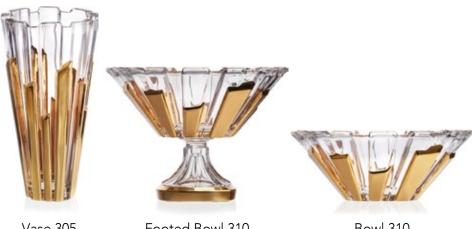

# COLLECTION

Typical element of the Spanish folk dance is walking (paseo) with a sudden stop (bien parado).

The marks of individual traces of walks and sudden stops of female dancers breathed in life to this unique design.

Footed Vase 405

Vase 305

Footed Cov. Box 250

Footed Bowl 310

Bowl 310

Bowl 210

Cov. Box 210