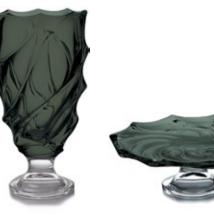

### **GREY SMOKE**

Modern fashionable Grey Smoke.

Vase 305

Footed Shallow Bowl 350

### **GREY SMOKE**

Modern fashionable Grey Smoke.

Vase 300

Footed Bowl 330

Vase 300

any colour available