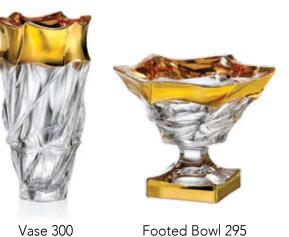

Vase 305

Footed Bowl 305

Footed Bowl 330

Bowl 330

Footed Vase 380

Footed Bowl 295

Bowl 295

Footed Cov. Box 250

Cov. Box 205

Bowl 205