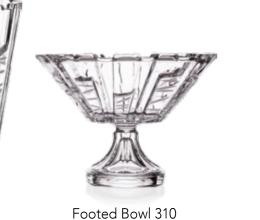

# COLLECTION

Typical element of the Spanish folk dance is walking (paseo) with a sudden stop (bien parado).

The marks of individual traces of walks and sudden stops of female dancers breathed in life to this unique design.

Footed Vase 405

Vase 305

Footed Cov. Box 250

Footed Bowl 310

Bowl 310

Bowl 210

Cov. Box 210