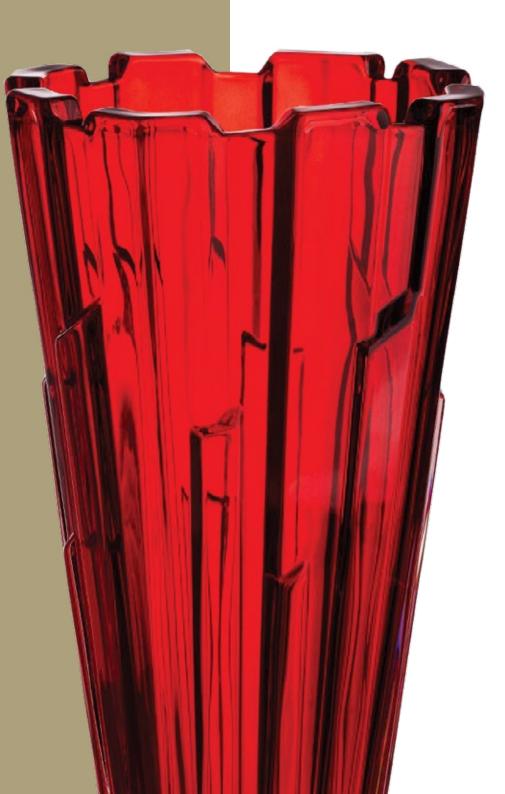

### **BLUE**

Clear summer Sky.

RED

Vase 305

Spanish temperament rich Red.

IIOM BOWI 350

Vase 305

Footed Shallow Bowl 350