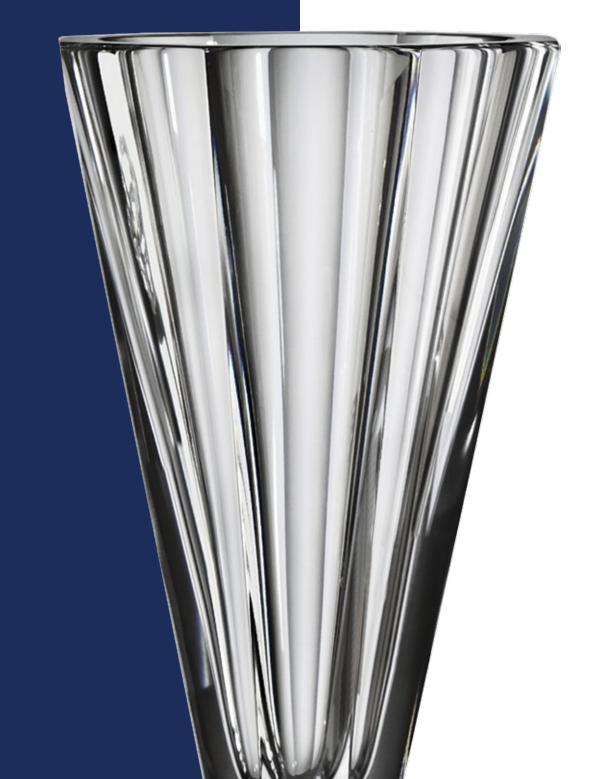

# COLLECTION SAMBA

Samba is rhythmic dance full of sun, joyfulness and optimism.

It shall hot up your body so you forgot for all daily worries. Right this life flowing is emphasized in the wavy vertical design of this timeless collection.

Vase 305

Bowl 305

Bowl 210

Footed Shallow Bowl 350

Shallow Bowl 350

Footed Cov. Box 250

Cov. Box 210