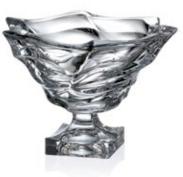

### COLLECTION FLAMENCO

Dynamic lines of the collection has been inspired by the substance of this same name dance.

The frolic sharply contrasts with the still mimic of the female dancers who express their sorrow through the motion temperament. Apparent opposite of the dual lines creates extraordinarily effective image of this collection.

Footed Bowl 330

Bowl 330

Footed Vase 380

Footed Bowl 295

Bowl 295

Footed Cov. Box 250

Cov. Box 205

Bowl 205