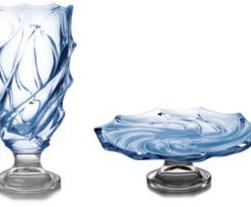

## COLOURED SAMBA

Our collections are supplied in the wide range of colour variations.

Suitable coloured glass can bright and light up your home and point the attention of your friends – try to give a space to your dreams and fantasy.

### **BLUE**

Clear summer Sky.

RED

Vase 305

Spanish temperament rich Red.

IIOM BOWI 350

Vase 305

Footed Shallow Bowl 350