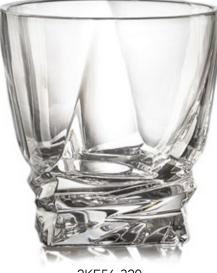

6KD87-330

### **GREY SMOKE**

Modern fashionable Grey Smoke.





8KG16-355

6KD87-330





8KG16-355

6KD87-330

any colour available

### **PURPLE**

Passional and noble Purple.



# COLLECTION





8KG41-330







6KE56-140









2KE25-320

6KE51-200

## COLOURED PONTI

 $\langle \langle \rangle$ 



Suitable coloured glass can bright and light up your home and point the attention of your friends – try to give a space to your dreams and fantasy.



**AMBER** 

Soft touch of Honey.



8KG41-330

6KE50-310

**BLUE** 

Clear summer Sky.



8KG41-330

6KE50-310

RED

Spanish temperament rich Red.



**GREY SMOKE** 

Modern fashionable Grey Smoke.



8KG41-330

6KE50-310

### **PURPLE**

Passional and noble Purple.



8KG41-330

6KE50-310

any colour available

# COLLECTION PORTO







2KE56-320





Headquarters: BOHEMIA TREASURY s.r.o. Krakovská 583/9 110 00 Praha 1 Czech Republic Office & Showroom: BOHEMIA TREASURY s.r.o. Hruškové Dvory 116 586 01 Jihlava Czech Republic Contact information: info@bohemiatreasury.cz tel.: +420 736 489 373 www.bohemiatreasury.cz www.facebook.com/bohemiatreasury