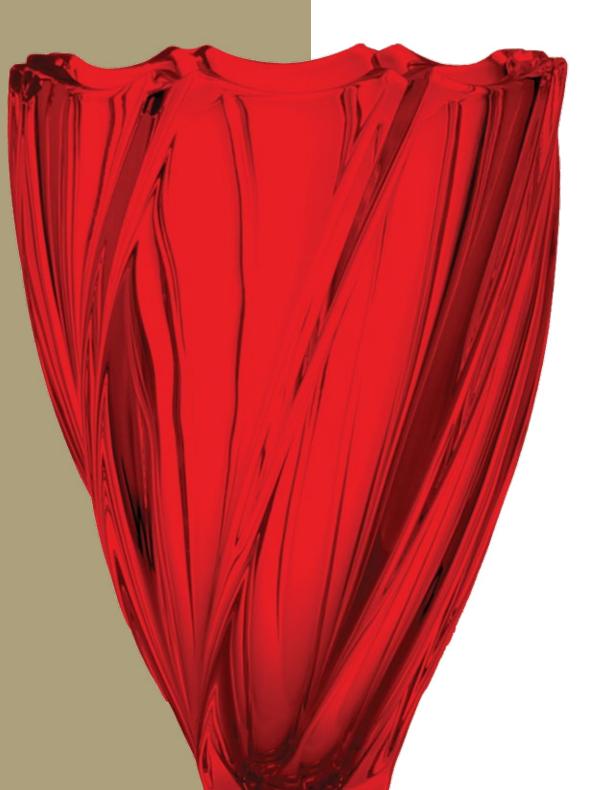

### **BLUE**

Clear summer Sky.

RED

Vase 305

Spanish temperament rich Red.

IIOM BOWI 350

Vase 305

Footed Shallow Bowl 350