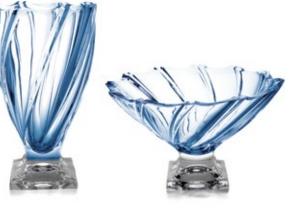

Soft touch of Honey.

8KG41-330

6KE50-310

**BLUE** 

Clear summer Sky.

8KG41-330

6KE50-310

RED