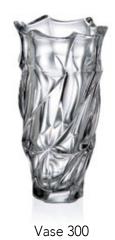

Soft touch of Honey.

Vase 300

Footed Bowl 330

BLUE

#### Clear summer Sky.

RED

Spanish temperament rich Red.

Vase 300

Footed Bowl 330

Vase 300

Footed Bowl 330

### **GREY SMOKE**

Modern fashionable Grey Smoke.

Vase 300

Footed Bowl 330

Vase 300

any colour available

### **FLAMES**

Vase 300

Footed Bowl 295

**STRIPE** 

**MEADOW** 

Vase 300

Vase 300

Footed Bowl 295

Vase 300

### **PYRAMID & GOLD**

Vase 300

Footed Bowl 295

### PETALS

Vase 300

Footed Bowl 295

**PETALS MATT** 

Footed Bowl 295

### **PYRAMID**

Vase 300

Footed Bowl 295

ARTIC

ICE

Vase 300

Footed Bowl 295

Vase 300