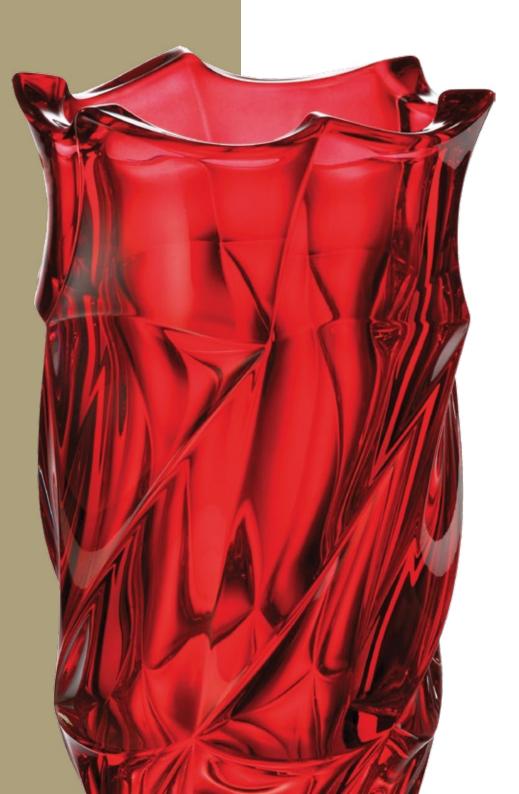

### **BLUE**

Clear summer Sky.

RED

Vase 305

Spanish temperament rich Red.

IIOM BOWI 350

Vase 305

Footed Shallow Bowl 350