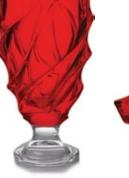

### **BLUE**

Clear summer Sky.

RED

Vase 305

Spanish temperament rich Red.

IIOM BOWI 350

Vase 305

Footed Shallow Bowl 350