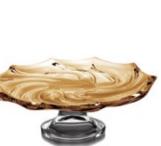

## COLOURED SAMBA

Our collections are supplied in the wide range of colour variations.

Suitable coloured glass can bright and light up your home and point the attention of your friends – try to give a space to your dreams and fantasy.

Soft touch of Honey.

Vase 305

Footed Shallow Bowl 350