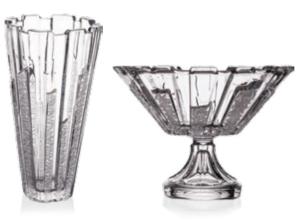

Vase 305

Bowl 305

Bowl 210

Footed Shallow Bowl 350

Shallow Bowl 350

Footed Cov. Box 250

Cov. Box 210

Footed Vase 405

Vase 305

Footed Cov. Box 250

Footed Bowl 310

Bowl 310

Bowl 210

Cov. Box 210