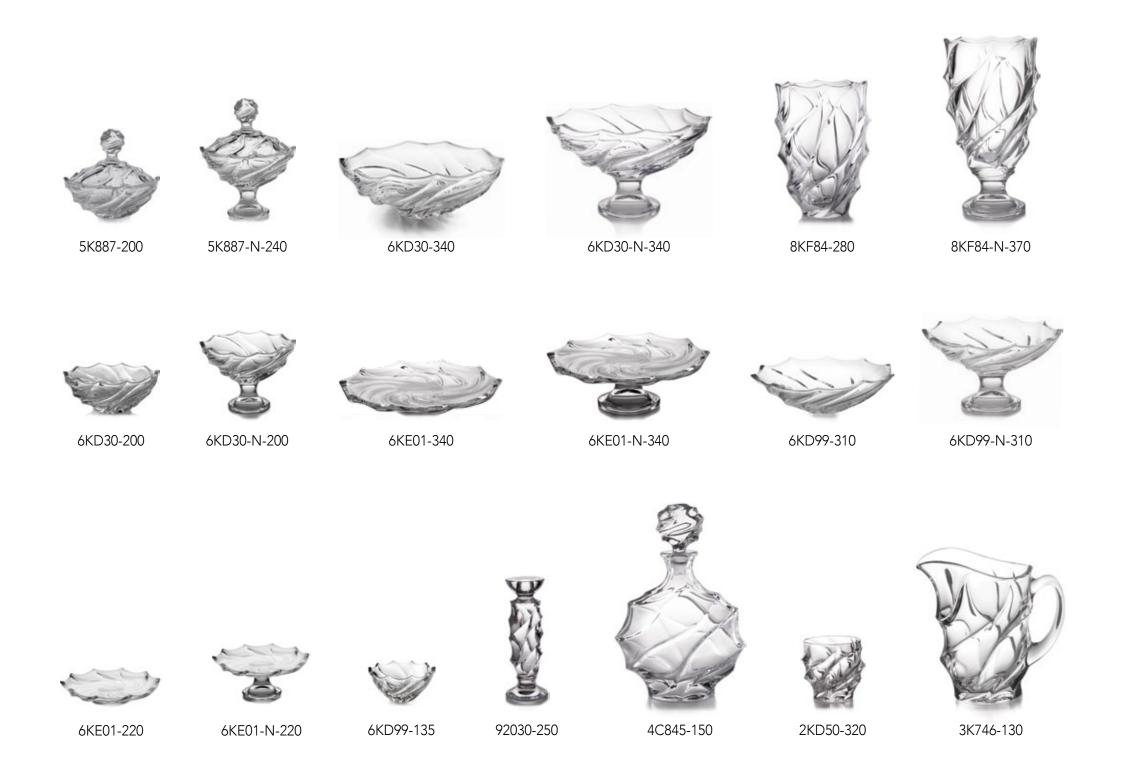

# COLLECTION

# COLOURED

Our collections are supplied in the wide range of colour variations.

Suitable coloured glass can bright and light up your home and point the attention of your friends – try to give a space to your dreams and fantasy.

Soft touch of Honey.

8KF84-N-370

6KE01-N-340

### **BLUE**

Clear summer Sky.

8KF84-N-370

Spanish temperament rich Red.

RED

8KF84-N-370

6KE01-N-340

### **GREY SMOKE**

Modern fashionable Grey Smoke.

8KF84-N-370

6KE01-N-340

### **PURPLE**

Passional and noble Purple.

6KE01-N-340

6KE01-N-340