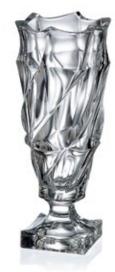

### COLLECTION FLAMENCO

Dynamic lines of the collection has been inspired by the substance of this same name dance.

The frolic sharply contrasts with the still mimic of the female dancers who express their sorrow through the motion temperament. Apparent opposite of the dual lines creates extraordinarily effective image of this collection.

Footed Bowl 330

Bowl 330

Footed Vase 380

Footed Bowl 295

Bowl 295

Footed Cov. Box 250

Cov. Box 205

Bowl 205