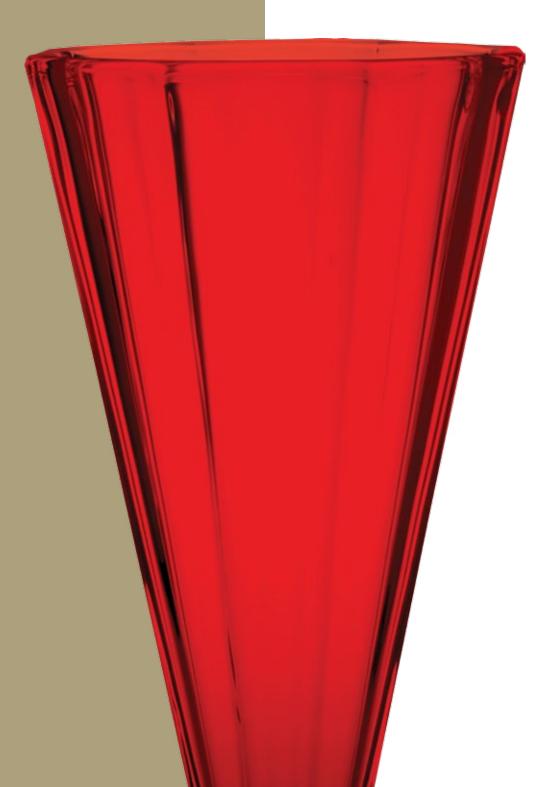

### **BLUE**

Clear summer Sky.

RED

Vase 305

Spanish temperament rich Red.

IIOM BOWI 350

Vase 305

Footed Shallow Bowl 350