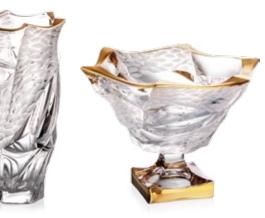

# COLLECTION SAMBA

Samba is rhythmic dance full of sun, joyfulness and optimism.

It shall hot up your body so you forgot for all daily worries. Right this life flowing is emphasized in the wavy vertical design of this timeless collection.

Vase 305

Bowl 305

Bowl 210

Footed Shallow Bowl 350

Shallow Bowl 350

Footed Cov. Box 250

Cov. Box 210