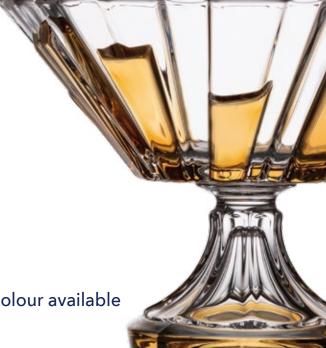

Soft touch of Honey.

Vase 305

Footed Shallow Bowl 350

### PURPLE

Passional and noble Purple.

Vase 305

Footed Shallow Bowl 350

any colour available