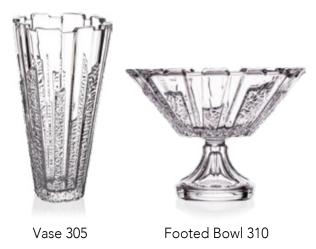

Vase 305

Bowl 305

Bowl 210

Footed Shallow Bowl 350

Shallow Bowl 350

Footed Cov. Box 250

Cov. Box 210

Footed Vase 405

Vase 305

Footed Cov. Box 250

Footed Bowl 310

Bowl 310

Bowl 210

Cov. Box 210