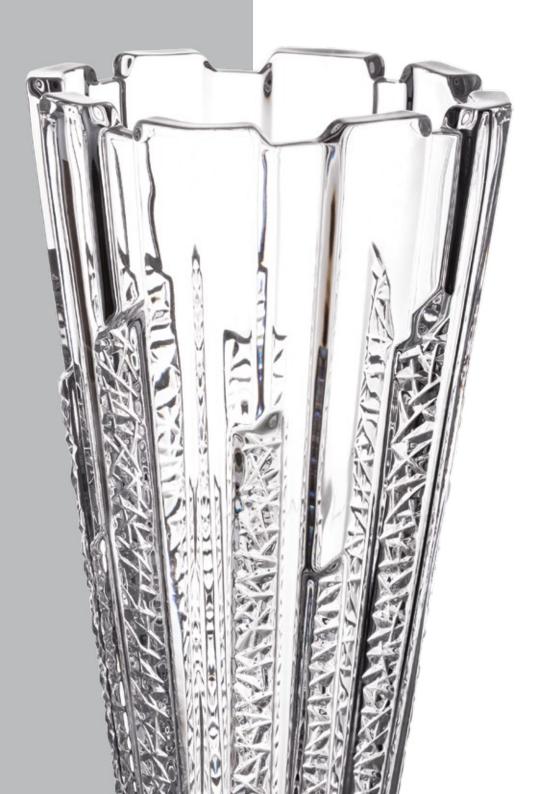

# COLLECTION SAMBA

Samba is rhythmic dance full of sun, joyfulness and optimism.

It shall hot up your body so you forgot for all daily worries. Right this life flowing is emphasized in the wavy vertical design of this timeless collection.

Vase 305

Bowl 305

Bowl 210

Footed Shallow Bowl 350

Shallow Bowl 350

Footed Cov. Box 250

Cov. Box 210