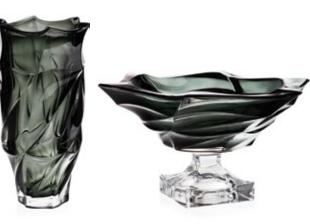

### **GREY SMOKE**

Modern fashionable Grey Smoke.

Vase 305

Footed Shallow Bowl 350

### **GREY SMOKE**

Modern fashionable Grey Smoke.

Vase 300

Footed Bowl 330

Vase 300

any colour available