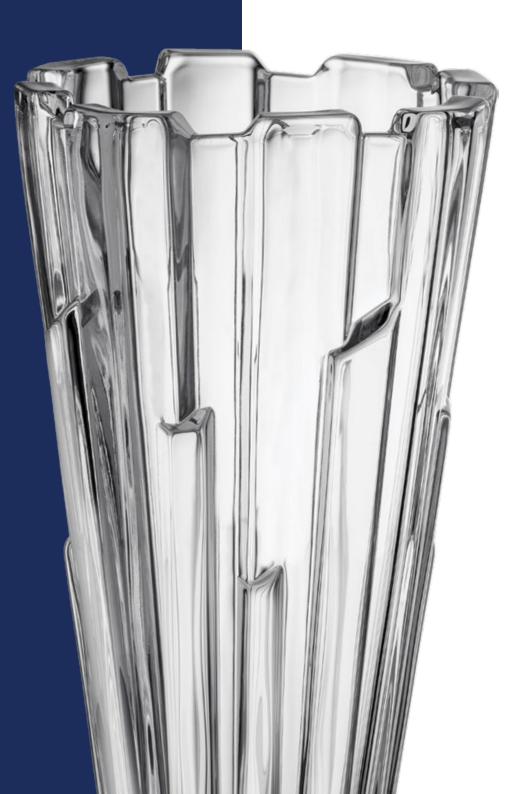

### COLLECTION FLAMENCO

Dynamic lines of the collection has been inspired by the substance of this same name dance.

The frolic sharply contrasts with the still mimic of the female dancers who express their sorrow through the motion temperament. Apparent opposite of the dual lines creates extraordinarily effective image of this collection.

Footed Bowl 330

Bowl 330

Footed Vase 380

Footed Bowl 295

Bowl 295

Footed Cov. Box 250

Cov. Box 205

Bowl 205