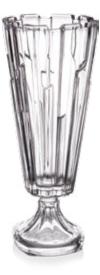

# COLLECTION

Typical element of the Spanish folk dance is walking (paseo) with a sudden stop (bien parado).

The marks of individual traces of walks and sudden stops of female dancers breathed in life to this unique design.

Footed Vase 405

Vase 305

Footed Cov. Box 250

Footed Bowl 310

Bowl 310

Bowl 210

Cov. Box 210