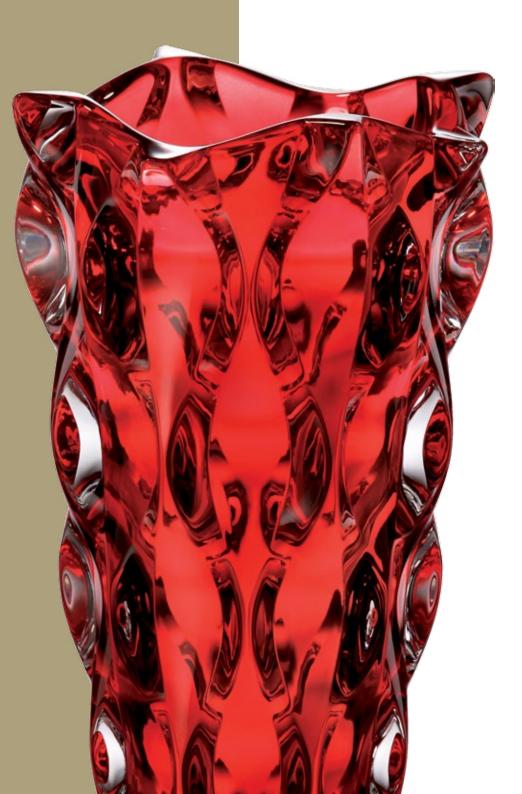

### **BLUE**

Clear summer Sky.

RED

Vase 305

Spanish temperament rich Red.

IIOM BOWI 350

Vase 305

Footed Shallow Bowl 350