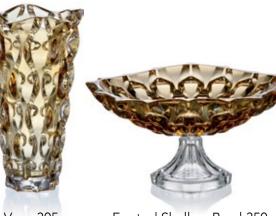

Vase 305

Bowl 305

Bowl 210

Footed Shallow Bowl 350

Shallow Bowl 350

Footed Cov. Box 250

Cov. Box 210