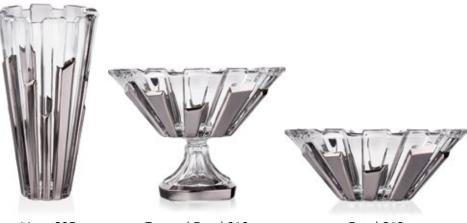

# COLLECTION

Typical element of the Spanish folk dance is walking (paseo) with a sudden stop (bien parado).

The marks of individual traces of walks and sudden stops of female dancers breathed in life to this unique design.

Footed Vase 405

Vase 305

Footed Cov. Box 250

Footed Bowl 310

Bowl 310

Bowl 210

Cov. Box 210