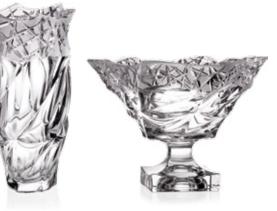

# COLLECTION SAMBA

Samba is rhythmic dance full of sun, joyfulness and optimism.

It shall hot up your body so you forgot for all daily worries. Right this life flowing is emphasized in the wavy vertical design of this timeless collection.

Vase 305

Bowl 305

Bowl 210

Footed Shallow Bowl 350

Shallow Bowl 350

Footed Cov. Box 250

Cov. Box 210