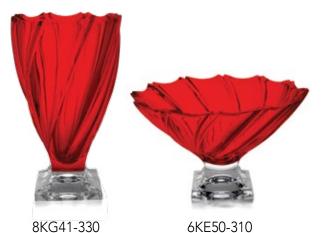

Soft touch of Honey.

8KG41-330

6KE50-310

**BLUE** 

Clear summer Sky.

8KG41-330

6KE50-310

RED