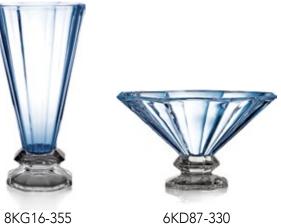

### BLUE

#### Clear summer Sky.

RED

Spanish temperament rich Red.

6KD87-330

### **GREY SMOKE**

Modern fashionable Grey Smoke.

8KG16-355

6KD87-330

8KG16-355

6KD87-330

any colour available