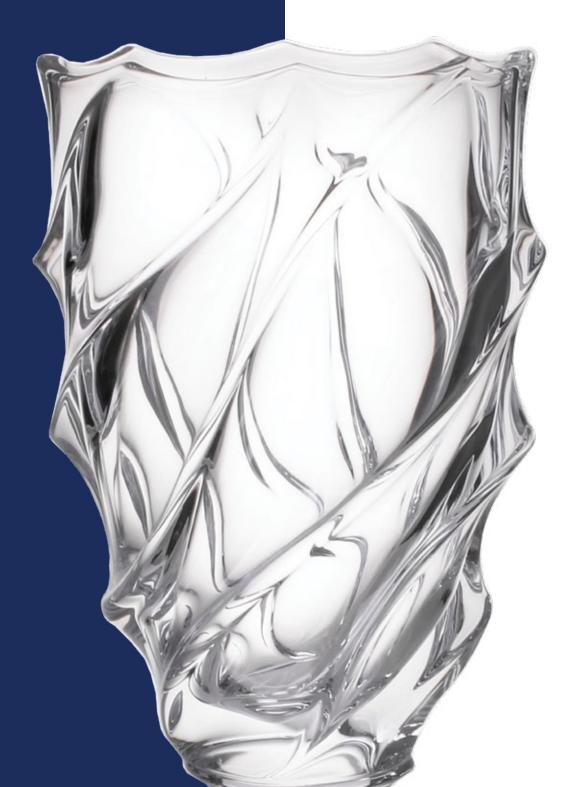

# COLLECTION SAMBA

Samba is rhythmic dance full of sun, joyfulness and optimism.

It shall hot up your body so you forgot for all daily worries. Right this life flowing is emphasized in the wavy vertical design of this timeless collection.

Vase 305

Bowl 305

Bowl 210

Footed Shallow Bowl 350

Shallow Bowl 350

Footed Cov. Box 250

Cov. Box 210