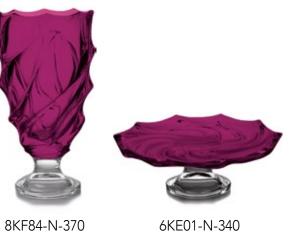

### PURPLE

Passional and noble Purple.

Vase 305

Footed Shallow Bowl 350

any colour available

Soft touch of Honey.

8KF84-N-370

6KE01-N-340

### **PURPLE**

Passional and noble Purple.

6KE01-N-340

6KE01-N-340