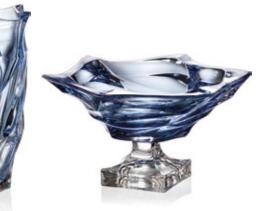

### **BLUE**

Clear summer Sky.

8KF84-N-370

Spanish temperament rich Red.

RED

8KF84-N-370

6KE01-N-340