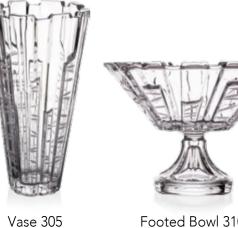

# COLLECTION SAMBA

Samba is rhythmic dance full of sun, joyfulness and optimism.

It shall hot up your body so you forgot for all daily worries. Right this life flowing is emphasized in the wavy vertical design of this timeless collection.

Vase 305

Bowl 305

Bowl 210

Footed Shallow Bowl 350

Shallow Bowl 350

Footed Cov. Box 250

Cov. Box 210

Footed Vase 405

Vase 305

Footed Cov. Box 250

Footed Bowl 310

Bowl 310

Bowl 210

Cov. Box 210