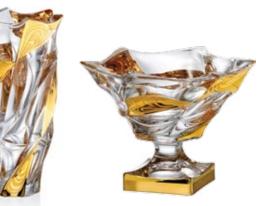

## CUT FLAMENCO

Our designers completed collections by suitable cutting which provides to this article additional craftsmanship.

Our collections are also offered with additional cuttings which has in Bohemia very long tradition. Each cutting represents unique pattern and perfect workmanship and exceptionality.

### **PYRAMID & GOLD**

Vase 300

Footed Bowl 295