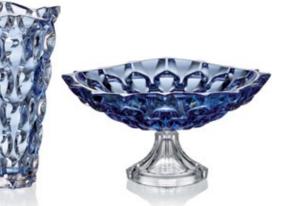

### **BLUE**

Clear summer Sky.

RED

Vase 305

Spanish temperament rich Red.

IIOM BOWI 350

Vase 305

Footed Shallow Bowl 350

Vase 305

Bowl 305

Bowl 210

Footed Shallow Bowl 350

Shallow Bowl 350

Footed Cov. Box 250

Cov. Box 210