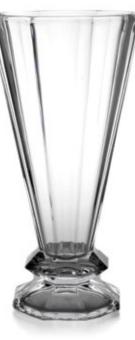

# COLLECTION

Typical element of the Spanish folk dance is walking (paseo) with a sudden stop (bien parado).

The marks of individual traces of walks and sudden stops of female dancers breathed in life to this unique design.

Footed Vase 405

Vase 305

Footed Cov. Box 250

Footed Bowl 310

Bowl 310

Bowl 210

Cov. Box 210