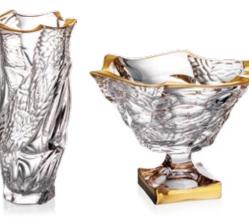

# COLLECTION SAMBA

Samba is rhythmic dance full of sun, joyfulness and optimism.

It shall hot up your body so you forgot for all daily worries. Right this life flowing is emphasized in the wavy vertical design of this timeless collection.

Vase 305

Bowl 305

Bowl 210

Footed Shallow Bowl 350

Shallow Bowl 350

Footed Cov. Box 250

Cov. Box 210