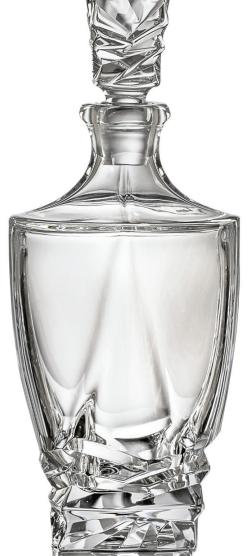

ch has in Bohemia very long tradition. Each cutting represents unique pattern and perfect workmanship and exceptionality.



### **ICE**

### **ICE MATT**

### **TWIN**



Vase 305











Vase 305

### TWIN MATT









## PONTI







Vase 330



Bowl 310



Bottle 750



Tumbler 320



Whisky set 1+6



# PONTI



Our collections are supplied in the wide range of colour variations.

Suitable coloured glass can bright and light up your home and point the attention of your friends – try to give a space to your dreams and fantasy.



#### **AMBER**

Soft touch of Honey.



#### **BLUE**

Clear summer Sky.



#### **RED**

Spanish temperament rich Red.



#### **GREY SMOKE**

Modern fashionable Grey Smoke.



#### **PURPLE**

Passional and noble Purple.





## PORTO







Bottle 750



Whisky set 1+6



Tumbler 320









Headquarters: BOHEMIA TREASURY s.r.o. U dubu 749/76 Braník 147 00 Praha 4 Czech Republic Office & Showroom:
BOHEMIA TREASURY s.r.o.
Okrouhlice 59
582 31 Okrouhlice
Czech Republic

Contact information: info@bohemiatreasury.cz tel.: +420 736 489 373 www.bohemiatreasury.cz www.facebook.com/bohemiatreasury