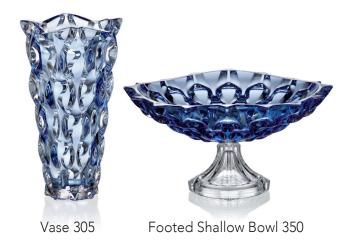

# BOLERO

Our collections are supplied in the wide range of colour variations.

Suitable coloured glass can bright and light up your home and point the attention of your friends – try to give a space to your dreams and fantasy.

#### **BLUE**

Clear summer Sky.

**RED** 

Spanish temperament rich Red.