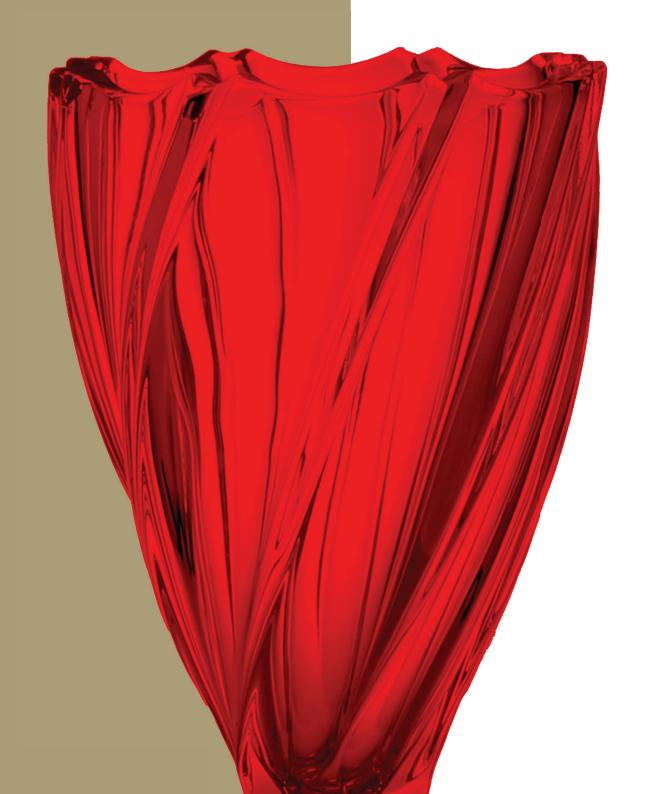

## PONTI

Vase 330

Bowl 310

Bottle 750

Tumbler 320

Whisky set 1+6

#### **RED**

Spanish temperament rich Red.