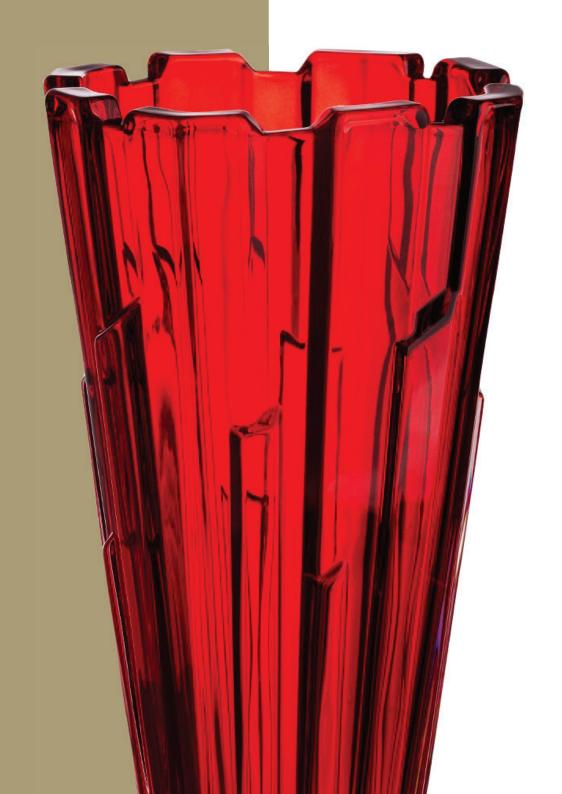

### **PYRAMID & GOLD**

#### **PETALS**

#### **PETALS MATT**







### **PYRAMID**

**ARTIC** 

### ICE







## COLLECTION BOLERO



Typical element of the Spanish folk dance is walking (paseo) with a sudden stop (bien parado).

The marks of individual traces of walks and sudden stops of female dancers breathed in life to this unique design.





Footed Vase 405



Vase 305



Footed Cov. Box 250



Footed Bowl 310



Bowl 310



Bowl 210



Cov. Box 210

### **PROJECTS**













Footed Plate 365 Plate 365

Plate 215

Cov. Box 135

Bowl 135

Teacup 140

# BOLERO



Our collections are supplied in the wide range of colour variations.

Suitable coloured glass can bright and light up your home and point the attention of your friends – try to give a space to your dreams and fantasy.



#### **AMBER**

Soft touch of Honey.



#### **BLUE**

Clear summer Sky.





**RED** 

Spanish temperament rich Red.



#### **GREY SMOKE**

Modern fashionable Grey Smoke.



Vase 305 Footed Bowl 310

#### **PURPLE**

Vase 305

Passional and noble Purple.







### GOLD AND PLATINUM BOLERO



Gold and platinum decoration provides to crystal collections extraordinary prestige and value.

Golden and platinum decorations are sign of real luxury for the whole history of mankind. Especially golden decorations are probably the only one which never came out of fashion. We have created really luxury designs with appliance of gold and platinum which provide to these individual collections extraordinary prestige and value.





### **PIANO**



### **CHORD**



### **FOUR ELEMENTS**





## BOLE