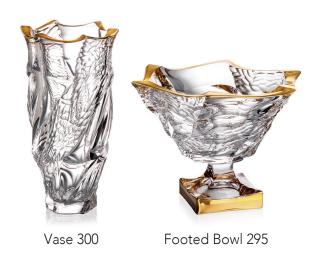

### **ROCK**

Vase 305 Footed Shallow Bowl 350

Footed Bowl 305

Vase 305

Footed Shallow Bowl 350