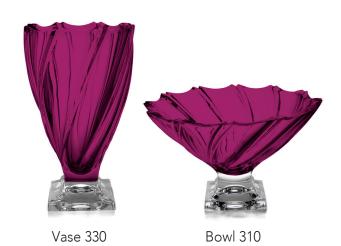

## PONTI

Vase 330

Bowl 310

Bottle 750

Tumbler 320

Whisky set 1+6

# PONTI

Our collections are supplied in the wide range of colour variations.

Suitable coloured glass can bright and light up your home and point the attention of your friends – try to give a space to your dreams and fantasy.