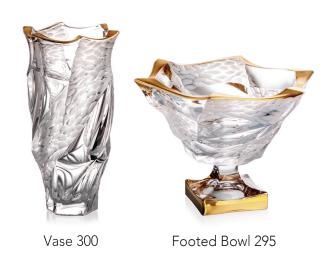

## COLLECTION SAMBA

Samba is rhythmic dance full of sun, joyfulness and optimism.

It shall hot up your body so you forgot for all daily worries. Right this life flowing is emphasized in the wavy vertical design of this timeless collection.

Footed Vase 405

Vase 305

Footed Bowl 305

Bowl 305

Bowl 210

Footed Shallow Bowl 350

Shallow Bowl 350

Footed Cov. Box 250