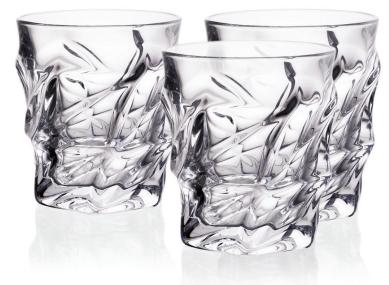

pired by the substance of this same name dance.

The frolic sharply contrasts with the still mimic of the female dancers who express their sorrow through the motion temperament. Apparent opposite of the dual lines creates extraordinarily effective image of this collection.



























Bowl 205



Footed Cov. Box 250 Cov. Box 2







Teacup 150

Footed Plate 330

Plate 330

Plate 205

Cov. Box 130

## FLAMENCO



Dynamic lines of the collection has been inspired by the substance of this same name dance.

The frolic sharply contrasts with the still mimic of the female dancers who express their sorrow through the motion temperament. Apparent opposite of the dual lines creates extraordinarily effective image of this collection.





Bottle 750



Whisky set 1+6



Tumbler 320





## FLAMENCO



Our collections are supplied in the wide range of colour variations.

Suitable coloured glass can bright and light up your home and point the attention of your friends – try to give a space to your dreams and fantasy.



#### **AMBER**

Soft touch of Honey.



#### **BLUE**

Clear summer Sky.



#### **RED**

Spanish temperament rich Red.



#### **GREY SMOKE**

Modern fashionable Grey Smoke.



#### **PURPLE**

Passional and noble Purple.







### GOLD FLAMENCO



Gold decoration provides to crystal collections extraordinary prestige and value.

Golden decorations are sign of real luxury for the whole history of mankind. Especially golden decorations are probably the only one which never came out of fashion. We have created really luxury designs with appliance of gold