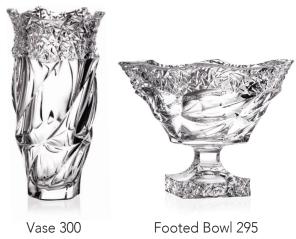

### **ROCK**

Vase 305 Footed Shallow Bowl 350

Footed Bowl 305

Vase 305

Footed Shallow Bowl 350