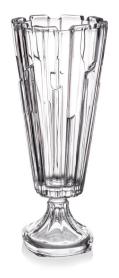

## COLLECTION BOLERO

Typical element of the Spanish folk dance is walking (paseo) with a sudden stop (bien parado).

The marks of individual traces of walks and sudden stops of female dancers breathed in life to this unique design.

Footed Vase 405

Vase 305

Footed Cov. Box 250

Footed Bowl 310

Bowl 310

Bowl 210

Cov. Box 210