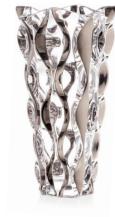

## COLLECTION BOLERO

Typical element of the Spanish folk dance is walking (paseo) with a sudden stop (bien parado).

The marks of individual traces of walks and sudden stops of female dancers breathed in life to this unique design.

Footed Vase 405

Vase 305

Footed Cov. Box 250

Footed Bowl 310

Bowl 310

Bowl 210

Cov. Box 210