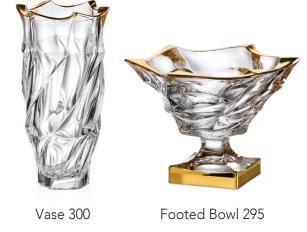

### **ROCK**

Vase 305 Footed Shallow Bowl 350

Footed Bowl 305

Vase 305

Footed Shallow Bowl 350