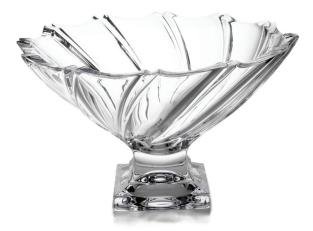

## COLLECTION SAMBA

Samba is rhythmic dance full of sun, joyfulness and optimism.

It shall hot up your body so you forgot for all daily worries. Right this life flowing is emphasized in the wavy vertical design of this timeless collection.

Footed Vase 405

Vase 305

Footed Bowl 305

Bowl 305

Bowl 210

Footed Shallow Bowl 350

Shallow Bowl 350

Footed Cov. Box 250

#### Footed Shallow Bowl 350