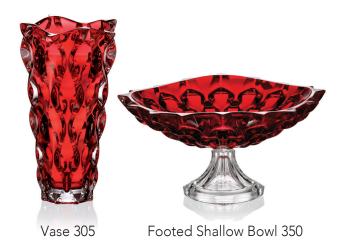

#### **RED**

Spanish temperament rich Red.

### **ROCK**

Vase 305 Footed Shallow Bowl 350

Footed Bowl 305

Vase 305

Footed Shallow Bowl 350