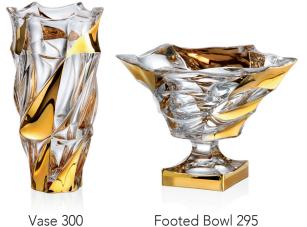

## COLLECTION SAMBA

Samba is rhythmic dance full of sun, joyfulness and optimism.

It shall hot up your body so you forgot for all daily worries. Right this life flowing is emphasized in the wavy vertical design of this timeless collection.

Footed Vase 405

Vase 305

Footed Bowl 305

Bowl 305

Bowl 210

Footed Shallow Bowl 350

Shallow Bowl 350

Footed Cov. Box 250