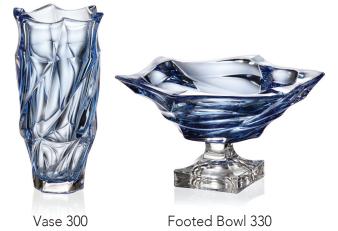

#### **BLUE**

Clear summer Sky.

#### **BLUE**

Clear summer Sky.

**RED** 

Spanish temperament rich Red.