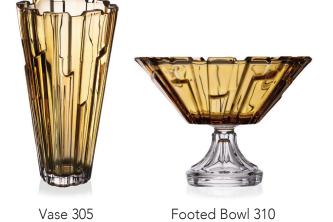

Footed Vase 405

Vase 305

Footed Cov. Box 250

Footed Bowl 310

Bowl 310

Bowl 210

Cov. Box 210

#### **AMBER**

Soft touch of Honey.