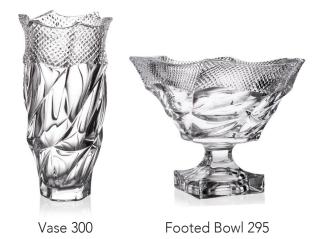

## COLLECTION SAMBA

Samba is rhythmic dance full of sun, joyfulness and optimism.

It shall hot up your body so you forgot for all daily worries. Right this life flowing is emphasized in the wavy vertical design of this timeless collection.

Footed Vase 405

Vase 305

Footed Bowl 305

Bowl 305

Bowl 210

Footed Shallow Bowl 350

Shallow Bowl 350

Footed Cov. Box 250