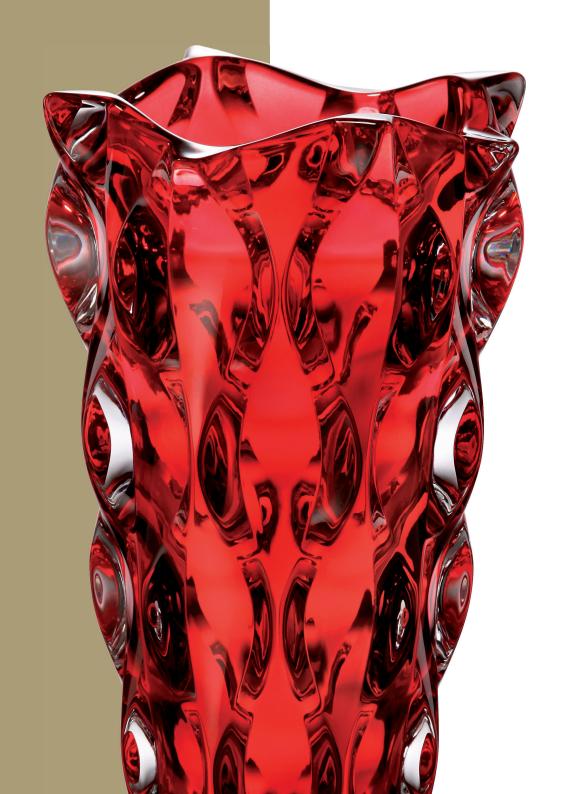

## FLAMENCO

Our collections are supplied in the wide range of colour variations.

Suitable coloured glass can bright and light up your home and point the attention of your friends – try to give a space to your dreams and fantasy.

#### **RED**

Spanish temperament rich Red.