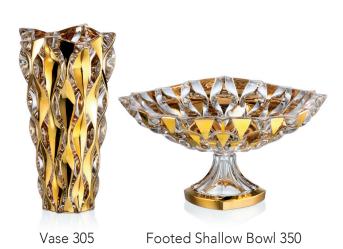

## COLLECTION SAMBA

Samba is rhythmic dance full of sun, joyfulness and optimism.

It shall hot up your body so you forgot for all daily worries. Right this life flowing is emphasized in the wavy vertical design of this timeless collection.

Footed Vase 405

Vase 305

Footed Bowl 305

Bowl 305

Bowl 210

Footed Shallow Bowl 350

Shallow Bowl 350

Footed Cov. Box 250