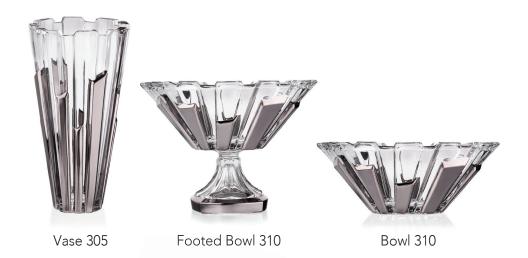

Footed Vase 405

Vase 305

Footed Cov. Box 250

Footed Bowl 310

Bowl 310

Bowl 210

Cov. Box 210