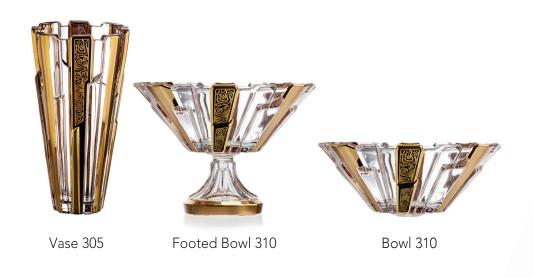

Footed Vase 405

Vase 305

Footed Cov. Box 250

Footed Bowl 310

Bowl 310

Bowl 210

Cov. Box 210