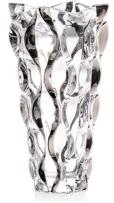

## COLLECTION BOLERO

Typical element of the Spanish folk dance is walking (paseo) with a sudden stop (bien parado).

The marks of individual traces of walks and sudden stops of female dancers breathed in life to this unique design.

Footed Vase 405

Vase 305

Footed Cov. Box 250

Footed Bowl 310

Bowl 310

Bowl 210

Cov. Box 210