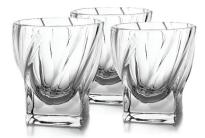

Bottle 750

Whisky set 1+6

Tumbler 320

## PONTI

Vase 330

Bowl 310

Bottle 750

Tumbler 320

Whisky set 1+6