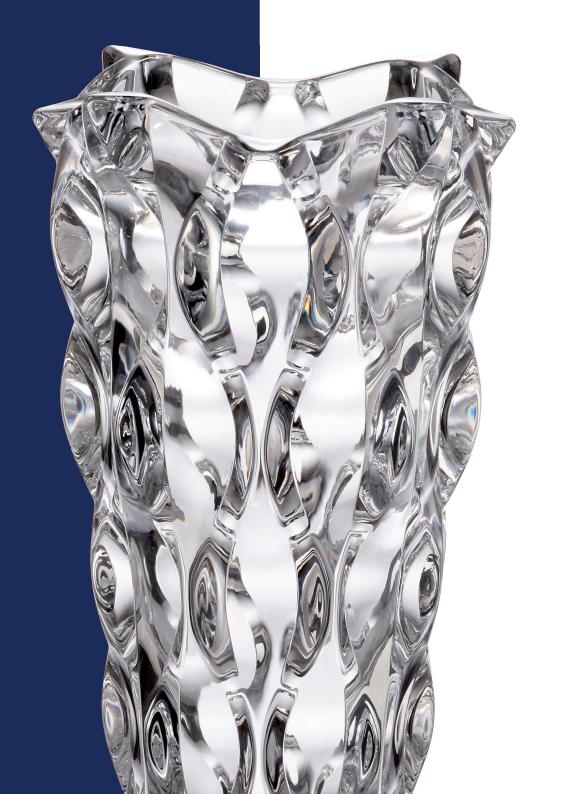

## COLLECTION SAMBA

Samba is rhythmic dance full of sun, joyfulness and optimism.

It shall hot up your body so you forgot for all daily worries. Right this life flowing is emphasized in the wavy vertical design of this timeless collection.

Footed Vase 405

Vase 305

Footed Bowl 305

Bowl 305

Bowl 210

Footed Shallow Bowl 350

Shallow Bowl 350

Footed Cov. Box 250