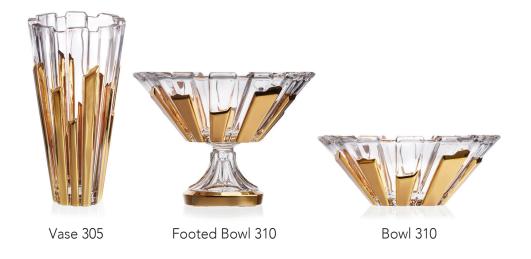

Footed Vase 405

Vase 305

Footed Cov. Box 250

Footed Bowl 310

Bowl 310

Bowl 210

Cov. Box 210