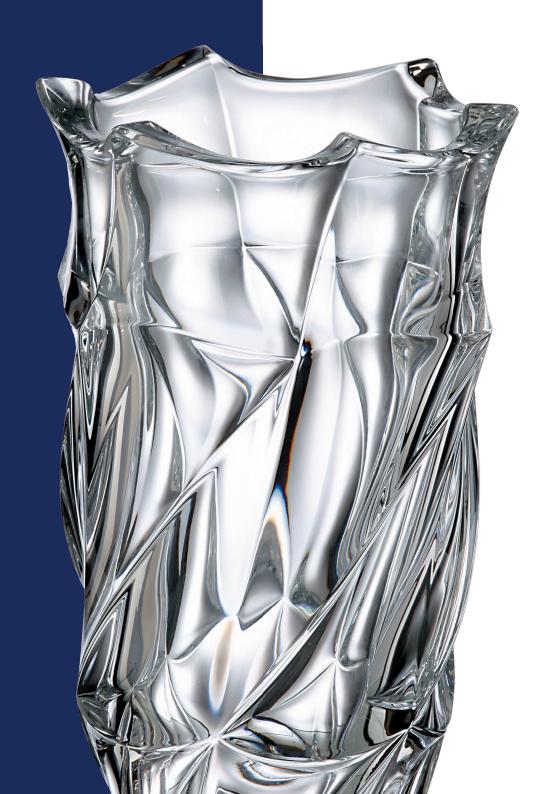

## COLLECTION SAMBA

Samba is rhythmic dance full of sun, joyfulness and optimism.

It shall hot up your body so you forgot for all daily worries. Right this life flowing is emphasized in the wavy vertical design of this timeless collection.

Footed Vase 405

Vase 305

Footed Bowl 305

Bowl 305

Bowl 210

Footed Shallow Bowl 350

Shallow Bowl 350

Footed Cov. Box 250