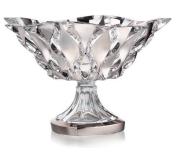

## COLLECTION BOLERO

Typical element of the Spanish folk dance is walking (paseo) with a sudden stop (bien parado).

The marks of individual traces of walks and sudden stops of female dancers breathed in life to this unique design.

Footed Vase 405

Vase 305

Footed Cov. Box 250

Footed Bowl 310

Bowl 310

Bowl 210

Cov. Box 210