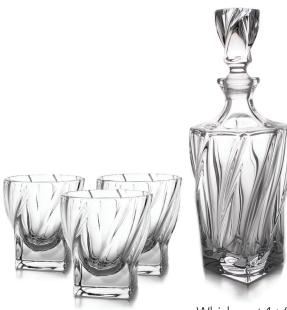

Bottle 750

Whisky set 1+6

Tumbler 320

## PORTO

Bottle 750

Whisky set 1+6

Tumbler 320

Headquarters: BOHEMIA TREASURY s.r.o. U dubu 749/76 Braník 147 00 Praha 4 Czech Republic Office & Showroom:
BOHEMIA TREASURY s.r.o.
Okrouhlice 59
582 31 Okrouhlice
Czech Republic