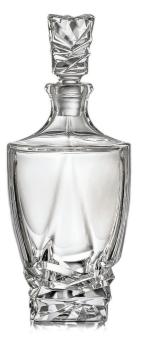

l cuttings which has in Bohemia very long tradition. Each cutting represents unique pattern and perfect workmanship and exceptionality.



### **ICE**

### **ICE MATT**

### **TWIN**



Vase 305











Vase 305

### TWIN MATT









## PONTI







Vase 330



Bowl 310



Bottle 750



Tumbler 320



Whisky set 1+6



# PONTI



Our collections are supplied in the wide range of colour variations.

Suitable coloured glass can bright and light up your home and point the attention of your friends – try to give a space to your dreams and fantasy.



#### **AMBER**

Soft touch of Honey.



#### **BLUE**

Clear summer Sky.



#### **RED**

Spanish temperament rich Red.



#### **GREY SMOKE**

Modern fashionable Grey Smoke.



#### **PURPLE**

Passional and noble Purple.





## PORTO







Bottle 750



Whisky set 1+6



Tumbler 320









Headquarters: BOHEMIA TREASURY s.r.o. U dubu 749/76 Braník 147 00 Praha 4 Czech Republic Office & Showroom:
BOHEMIA TREASURY s.r.o.
Okrouhlice 59
582 31 Okrouhlice
Czech Republic

Contact information: info@bohemiatreasury.cz tel.: +420 736 489 373 www.bohemiatreasury.cz www.facebook.com/bohemiatreasury