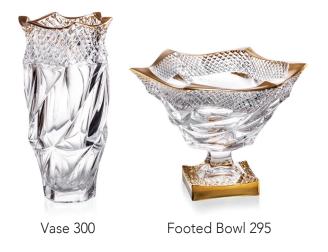

### **ROCK**

Vase 305 Footed Shallow Bowl 350

Footed Bowl 305

Vase 305

Footed Shallow Bowl 350