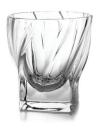

Bottle 750

Whisky set 1+6

Tumbler 320

## PONTI

Vase 330

Bowl 310

Bottle 750

Tumbler 320

Whisky set 1+6