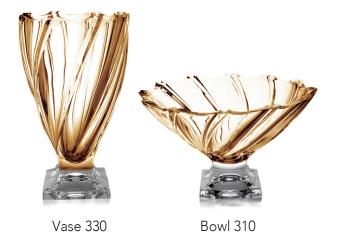

## PONTI

Vase 330

Bowl 310

Bottle 750

Tumbler 320

Whisky set 1+6

#### **BLUE**

Clear summer Sky.