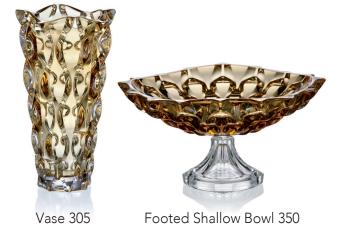

# BOLERO

Our collections are supplied in the wide range of colour variations.

Suitable coloured glass can bright and light up your home and point the attention of your friends – try to give a space to your dreams and fantasy.

#### **AMBER**

Soft touch of Honey.