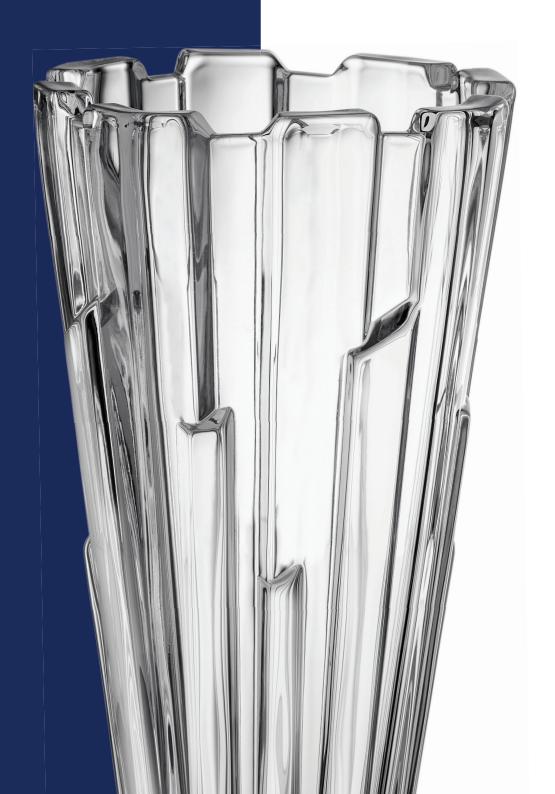

## COLLECTION SAMBA

Samba is rhythmic dance full of sun, joyfulness and optimism.

It shall hot up your body so you forgot for all daily worries. Right this life flowing is emphasized in the wavy vertical design of this timeless collection.

Footed Vase 405

Vase 305

Footed Bowl 305

Bowl 305

Bowl 210

Footed Shallow Bowl 350

Shallow Bowl 350

Footed Cov. Box 250