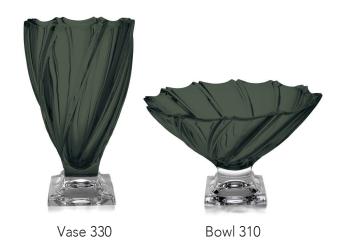

al craftsmanship.

Our collections are also offered with additional cuttings which has in Bohemia very long tradition. Each cutting represents unique pattern and perfect workmanship and exceptionality.



### **ICE**

### **ICE MATT**

### **TWIN**



Vase 305











Vase 305

### TWIN MATT









## PONTI







Vase 330



Bowl 310



Bottle 750



Tumbler 320



Whisky set 1+6



# PONTI



Our collections are supplied in the wide range of colour variations.

Suitable coloured glass can bright and light up your home and point the attention of your friends – try to give a space to your dreams and fantasy.



#### **AMBER**

Soft touch of Honey.



#### **BLUE**

Clear summer Sky.



#### **RED**

Spanish temperament rich Red.



#### **GREY SMOKE**

Modern fashionable Grey Smoke.



#### **PURPLE**

Passional and noble Purple.





## PORTO







Bottle 750



Whisky set 1+6



Tumbler 320









Headquarters: BOHEMIA TREASURY s.r.o. U dubu 749/76 Braník 147 00 Praha 4 Czech Republic Office & Showroom:
BOHEMIA TREASURY s.r.o.
Okrouhlice 59
582 31 Okrouhlice
Czech Republic

Contact information: info@bohemiatreasury.cz tel.: +420 736 489 373 www.bohemiatreasury.cz www.facebook.com/bohemiatreasury