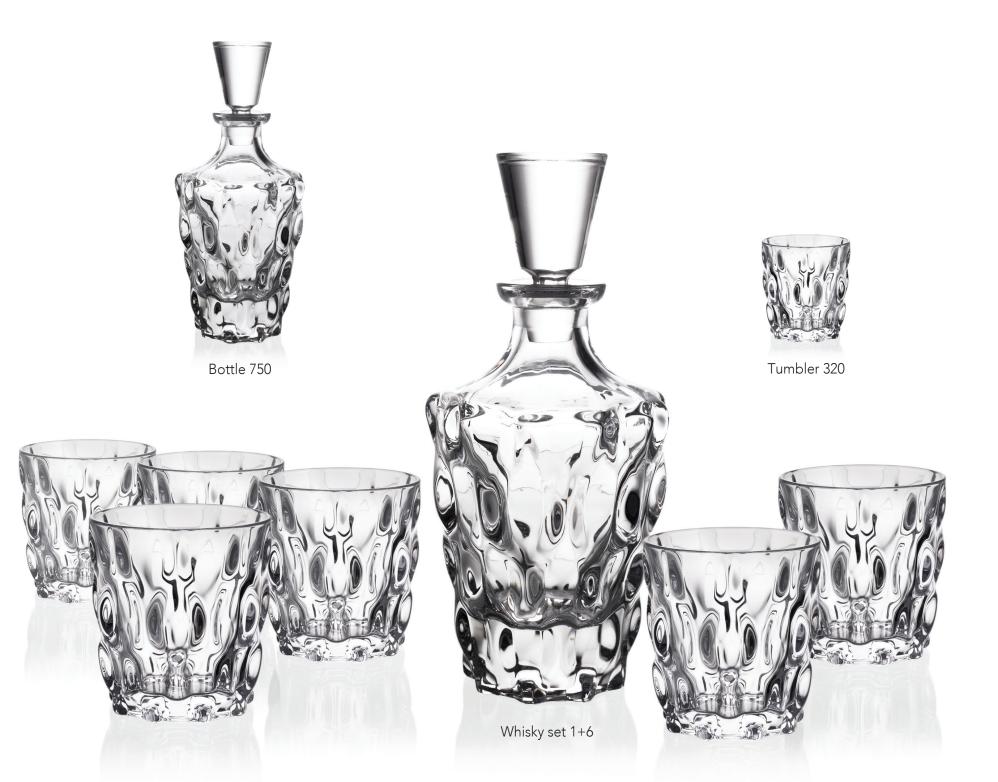

y precise treatment to the ART level.

## COLLECTION SAMBA



Samba is rhythmic dance full of sun, joyfulness and optimism.

It shall hot up your body so you forgot for all daily worries. Right this life flowing is emphasized in the wavy vertical design of this timeless collection.





Footed Vase 405



Vase 305



Footed Bowl 305



Bowl 305



Bowl 210



Footed Shallow Bowl 350



Shallow Bowl 350



Footed Cov. Box 250



Cov. Box 210

### **PROJECTS**



Footed Plate 355



Plate 355



Plate 220



Cov. Box 135



Bowl 135



Tea Cup 150

## COLLECTION SAMBA



Samba is rhythmic dance full of sun, joyfulness and optimism.

It shall hot up your body so you forgot for all daily worries. Right this life flowing is emphasized in the wavy vertical design of this timeless collection.





# COLOURED



Our collections are supplied in the wide range of colour variations.

Suitable coloured glass can bright and light up your home and point the attention of your friends – try to give a space to your dreams and fantasy.



#### **AMBER**

Soft touch of Honey.



#### **BLUE**

Clear summer Sky.



#### **RED**

Spanish temperament rich Red.



#### **GREY SMOKE**

Modern fashionable Grey Smoke.



#### Footed Shallow Bowl 350

#### **PURPLE**

Passional and noble Purple.





### SAMBA



Gold and platinum decoration provides to crystal collections extraordinary prestige and value.

Golden and platinum decorations are sign of real luxury for the whole history of mankind. Especially golden decorations are probably the only one which never came out of fashion. We have created r