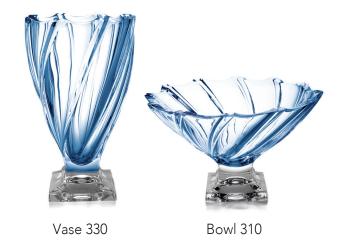

## PONTI

Vase 330

Bowl 310

Bottle 750

Tumbler 320

Whisky set 1+6

#### **BLUE**

Clear summer Sky.