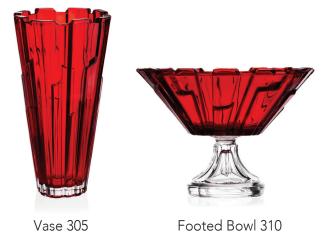

Footed Vase 405

Vase 305

Footed Cov. Box 250

Footed Bowl 310

Bowl 310

Bowl 210

Cov. Box 210