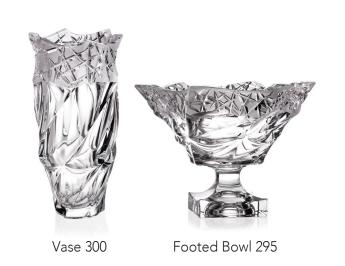

### **ROCK**

Vase 305 Footed Shallow Bowl 350

Footed Bowl 305

Vase 305

Footed Shallow Bowl 350