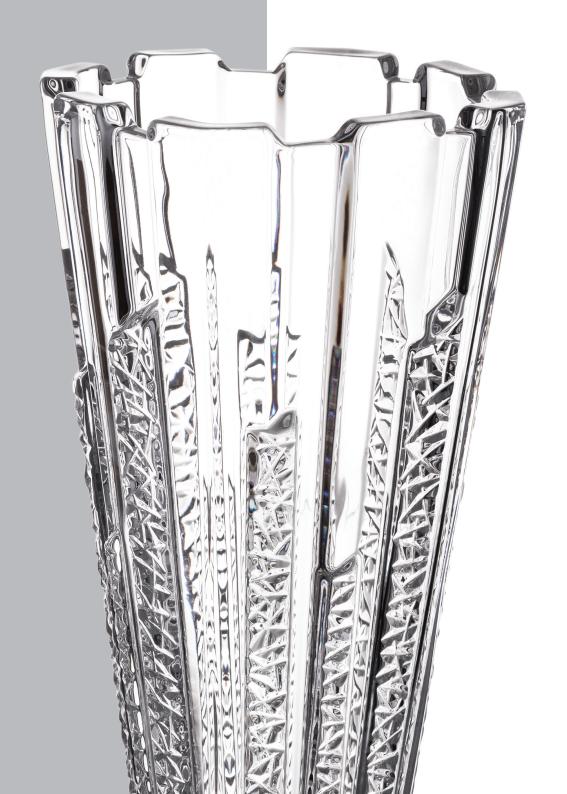

Footed Vase 405

Vase 305

Footed Cov. Box 250

Footed Bowl 310

Bowl 310

Bowl 210

Cov. Box 210