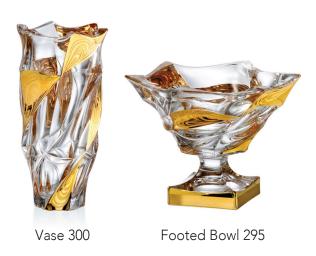

### **ROCK**

Vase 305 Footed Shallow Bowl 350

Footed Bowl 305

Vase 305

Footed Shallow Bowl 350