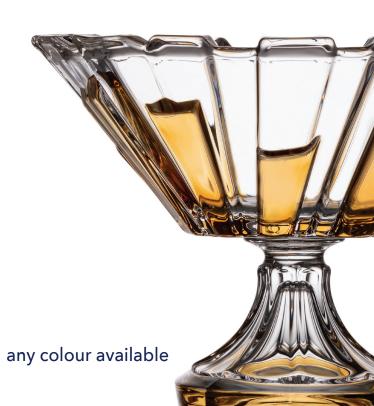

# BOLERO

Our collections are supplied in the wide range of colour variations.

Suitable coloured glass can bright and light up your home and point the attention of your friends – try to give a space to your dreams and fantasy.

#### **AMBER**

Soft touch of Honey.

#### **BLUE**

Clear summer Sky.

**RED** 

Spanish temperament rich Red.

#### **GREY SMOKE**

Modern fashionable Grey Smoke.

Vase 305 Footed Bowl 310

#### **PURPLE**

Vase 305

Passional and noble Purple.