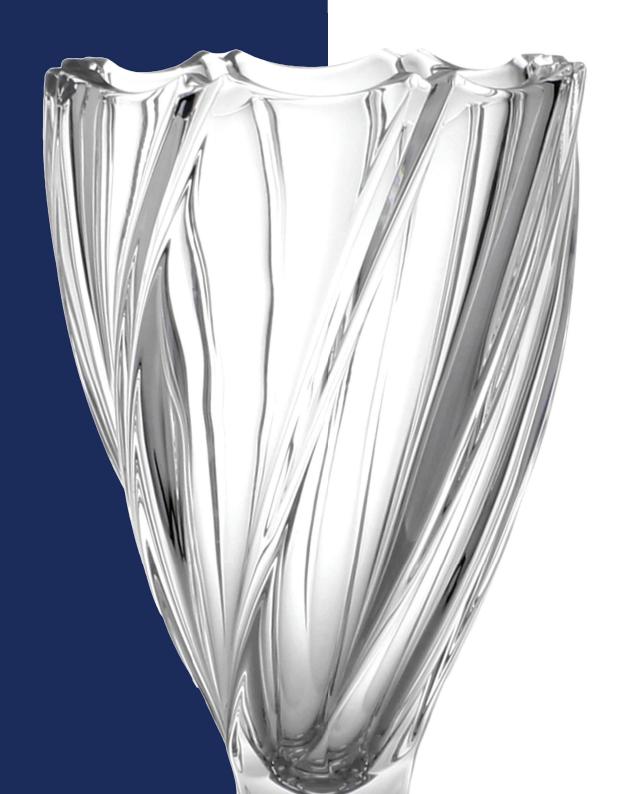

## COLLECTION SAMBA

Samba is rhythmic dance full of sun, joyfulness and optimism.

It shall hot up your body so you forgot for all daily worries. Right this life flowing is emphasized in the wavy vertical design of this timeless collection.

Footed Vase 405

Vase 305

Footed Bowl 305

Bowl 305

Bowl 210

Footed Shallow Bowl 350

Shallow Bowl 350

Footed Cov. Box 250