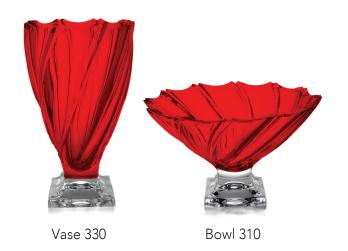

## PONTI

Vase 330

Bowl 310

Bottle 750

Tumbler 320

Whisky set 1+6

#### **RED**

Spanish temperament rich Red.