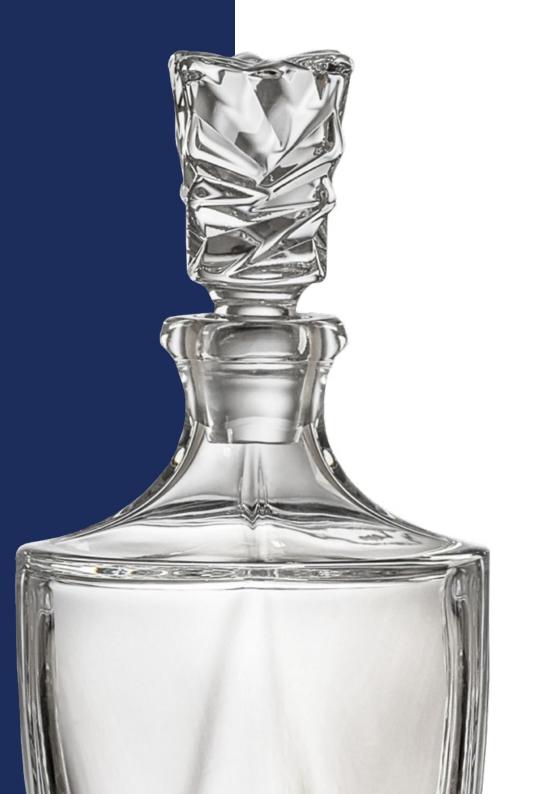

# COLLECTION

Vase 330

Bowl 310

Whisky set 1+6

Bottle 750

# COLLECTION **PORTO**

Bottle 750

Tumbler 320

Whisky set 1+6

Headquarters: BOHEMIA TREASURY s.r.o. U dubu 749/76 Braník 147 00 Praha 4 Czech Republic Office & Showroom: BOHEMIA TREASURY s.r.o. Okrouhlice 59 582 31 Okrouhlice Czech Republic Contact information: info@bohemiatreasury.cz tel.: +420 736 489 373 www.bohemiatreasury.cz www.facebook.com/bohemiatreasury