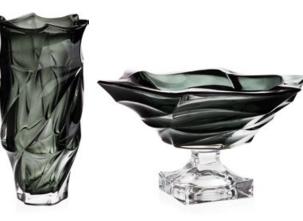

## **GREY SMOKE**

Modern fashionable Grey Smoke.

Vase 305

Footed Shallow Bowl 350

Passional and noble Purple.

Vase 305

Footed Shallow Bowl 350

any colour available