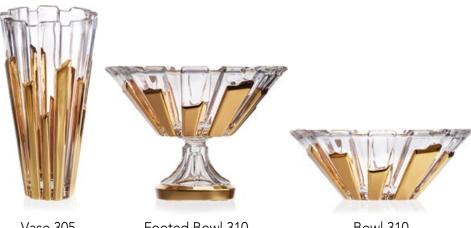

# COLLECTION

Typical element of the Spanish folk dance is walking (paseo) with a sudden stop (bien parado).

The marks of individual traces of walks and sudden stops of female dancers breathed in life to this unique design.

Footed Vase 405

Vase 305

Footed Cov. Box 250

Footed Bowl 310

Bowl 310

Bowl 210

Cov. Box 210