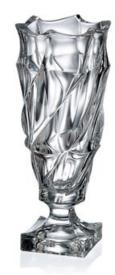

# COLLECTION

Typical element of the Spanish folk dance is walking (paseo) with a sudden stop (bien parado).

The marks of individual traces of walks and sudden stops of female dancers breathed in life to this unique design.

Footed Vase 405

Vase 305

Footed Cov. Box 250

Footed Bowl 310

Bowl 310

Bowl 210

Cov. Box 210