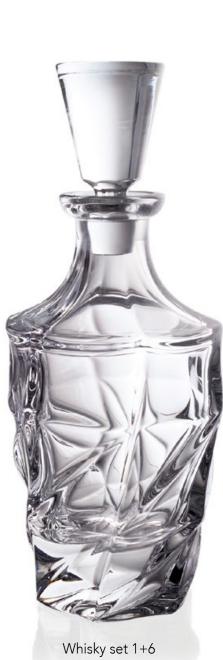

sharply contrasts with the still mimic of the female dancers who express their sorrow through the motion temperament. Apparent opposite of the dual lines creates extraordinarily effective image of this collection.







Footed Bowl 330

Bowl 330



Footed Vase 380





Footed Bowl 295



Bowl 295



Footed Cov. Box 250



Cov. Box 205



Bowl 205



Bowl 130



Footed Plate 330



Plate 330



Plate 205



Cov. Box 130



Teacup 150

## COLLECTION FLAMENCO

Dynamic lines of the collection has been inspired by the substance of this same name dance.

The frolic sharply contrasts with the still mimic of the female dancers who express their sorrow through the motion temperament. Apparent opposite of the dual lines creates extraordinarily effective image of this collection.





Bottle 750







Tumbler 320



## COLOURED FLAMENCO

Our collections are supplied in the wide range of colour variations.

Suitable coloured glass can bright and light up your home and point the attention of your friends – try to give a space to your dreams and fantasy.





Soft touch of Honey.



Footed Bowl 330

#### BLUE

#### Clear summer Sky.





RED

Spanish temperament rich Red.



#### Vase 300

Footed Bowl 330

Vase 300

Footed Bowl 330

## **GREY SMOKE**

Modern fashionable Grey Smoke.



Vase 300

Footed Bowl 330

Vase 300

Footed Bowl 330

any colour available

### **PURPLE**

Passional and noble Purple.



## GOLD FLAMENCO

Gold decoration provides to crystal collections extraordinary prestige and value.

Golden decorations are sign of real luxury for the whole history of mankind. Espec