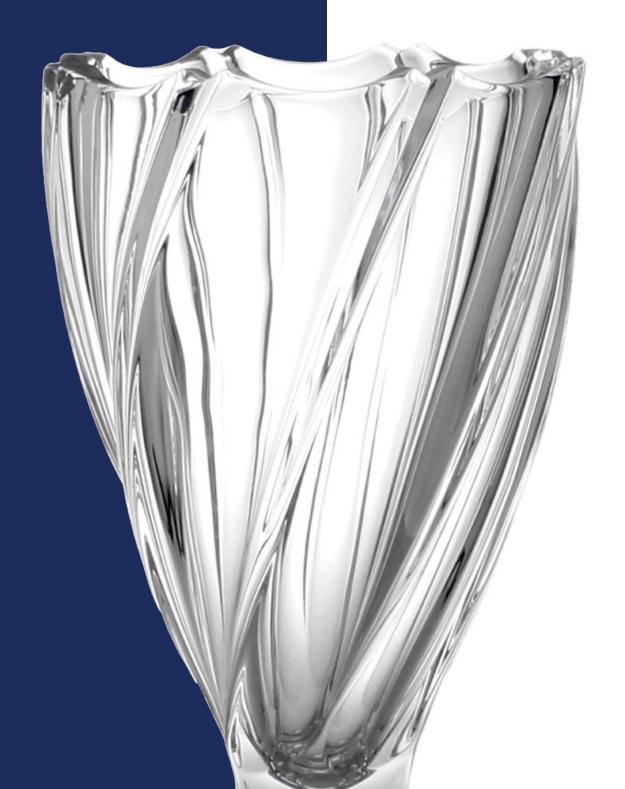

# COLLECTION SAMBA

Samba is rhythmic dance full of sun, joyfulness and optimism.

It shall hot up your body so you forgot for all daily worries. Right this life flowing is emphasized in the wavy vertical design of this timeless collection.

Vase 305

Bowl 305

Bowl 210

Footed Shallow Bowl 350

Shallow Bowl 350

Footed Cov. Box 250

Cov. Box 210