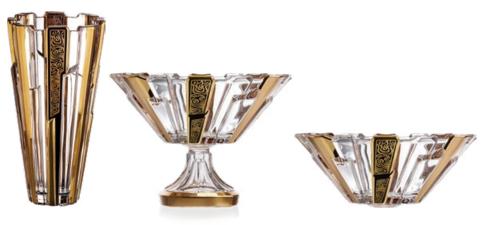

#### **CHORD**

Vase 305

Footed Bowl 310

Bowl 310

Vase 305

Footed Bowl 310

Bowl 310

### **FOUR ELEMENTS**

Vase 305

Footed Bowl 310

Bowl 310