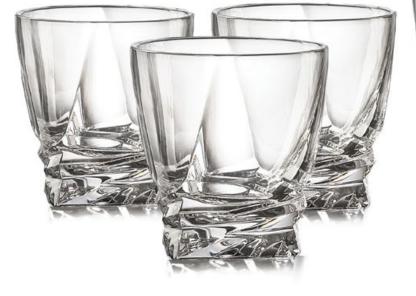

orkmanship and exceptionality.







**ICE MATT** 

#### **TWIN**





Footed Bowl 310

Vase 305

Footed Bowl 310

TWIN MATT



## **FROZEN**





Footed Bowl 310







# COLLECTION





Vase 330



Bowl 310













Whisky set 1+6

Bottle 750

# COLOURED PONTI

 $\langle \langle \rangle$ 



Suitable coloured glass can bright and light up your home and point the attention of your friends – try to give a space to your dreams and fantasy.



**AMBER** 

Soft touch of Honey.



Vase 330

Bowl 310

#### **BLUE**

Clear summer Sky.



Vase 330

Bowl 310

RED

Spanish temperament rich Red.



Bowl 310

### **GREY SMOKE**

Modern fashionable Grey Smoke.



Vase 330

Bowl 310



Passional and noble Purple.



Vase 330

Bowl 310

any colour available

# COLLECTION **PORTO**





Bottle 750







Tumbler 320



Whisky set 1+6





Headquarters: BOHEMIA TREASURY s.r.o. U dubu 749/76 Braník 147 00 Praha 4 Czech Republic Office & Showroom: BOHEMIA TREASURY s.r.o. Okrouhlice 59 582 31 Okrouhlice Czech Republic Contact information: info@bohemiatreasury.cz tel.: +420 736 489 373 www.bohemiatreasury.cz www.facebook.com/bohemiatreasury