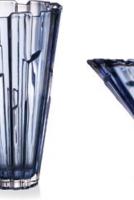

#### **BLUE**

Clear summer Sky.

RED

Spanish temperament rich Red.

Vase 305

Footed Shallow Bowl 350

Footed Shallow Bowl 350