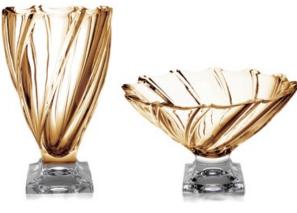

Soft touch of Honey.

Vase 305

Footed Shallow Bowl 350

### **GREY SMOKE**

Modern fashionable Grey Smoke.

Vase 330

Bowl 310

Passional and noble Purple.

Vase 330

Bowl 310

any colour available