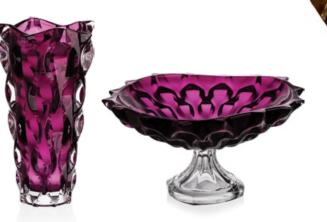

# COLOURED SAMBA

Our collections are supplied in the wide range of colour variations.

Suitable coloured glass can bright and light up your home and point the attention of your friends – try to give a space to your dreams and fantasy.

## **GREY SMOKE**

Modern fashionable Grey Smoke.

Vase 305

Footed Shallow Bowl 350

Passional and noble Purple.

Vase 305

Footed Shallow Bowl 350

any colour available