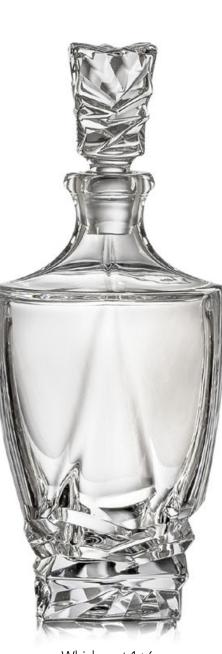

kmanship and exceptionality.







**ICE MATT** 

#### **TWIN**





Footed Bowl 310

Vase 305

Footed Bowl 310

TWIN MATT



## **FROZEN**





Footed Bowl 310







# COLLECTION





Vase 330



Bowl 310













Whisky set 1+6

Bottle 750

# COLOURED PONTI

 $\langle \langle \rangle$ 



Suitable coloured glass can bright and light up your home and point the attention of your friends – try to give a space to your dreams and fantasy.



**AMBER** 

Soft touch of Honey.



Vase 330

Bowl 310

#### **BLUE**

Clear summer Sky.



Vase 330

Bowl 310

RED

Spanish temperament rich Red.



Bowl 310

### **GREY SMOKE**

Modern fashionable Grey Smoke.



Vase 330

Bowl 310



Passional and noble Purple.



Vase 330

Bowl 310

any colour available

# COLLECTION **PORTO**





Bottle 750







Tumbler 320



Whisky set 1+6





Headquarters: BOHEMIA TREASURY s.r.o. U dubu 749/76 Braník 147 00 Praha 4 Czech Republic Office & Showroom: BOHEMIA TREASURY s.r.o. Okrouhlice 59 582 31 Okrouhlice Czech Republic Contact information: info@bohemiatreasury.cz tel.: +420 736 489 373 www.bohemiatreasury.cz www.facebook.com/bohemiatreasury