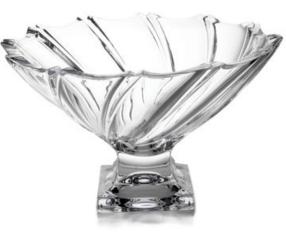

# COLLECTION SAMBA

Samba is rhythmic dance full of sun, joyfulness and optimism.

It shall hot up your body so you forgot for all daily worries. Right this life flowing is emphasized in the wavy vertical design of this timeless collection.

Vase 305

Bowl 305

Bowl 210

Footed Shallow Bowl 350

Shallow Bowl 350

Footed Cov. Box 250

Cov. Box 210