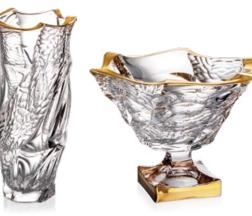

# COLLECTION SAMBA

Samba is rhythmic dance full of sun, joyfulness and optimism.

It shall hot up your body so you forgot for all daily worries. Right this life flowing is emphasized in the wavy vertical design of this timeless collection.

Vase 305

Bowl 305

Bowl 210

Footed Shallow Bowl 350

Shallow Bowl 350

Footed Cov. Box 250

Cov. Box 210

# GOLD AND PLATINUM

Gold and platinum decoration provides to crystal collections extraordinary prestige and value.

Golden and platinum decorations are sign of real luxury for the whole history of mankind. Especially golden decorations are probably the only one which never came out of fashion. We have created really luxury designs with appliance of gold and platinum which provide to these individual collections extraordinary prestige and value.

#### RHAPSODY

Vase 305

Footed Shallow Bowl 350