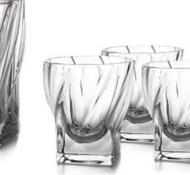

## COLLECTION SAMBA

Samba is rhythmic dance full of sun, joyfulness and optimism.

It shall hot up your body so you forgot for all daily worries. Right this life flowing is emphasized in the wavy vertical design of this timeless collection.

Vase 305

Bowl 305

Bowl 210

Footed Shallow Bowl 350

Shallow Bowl 350

Footed Cov. Box 250

Cov. Box 210