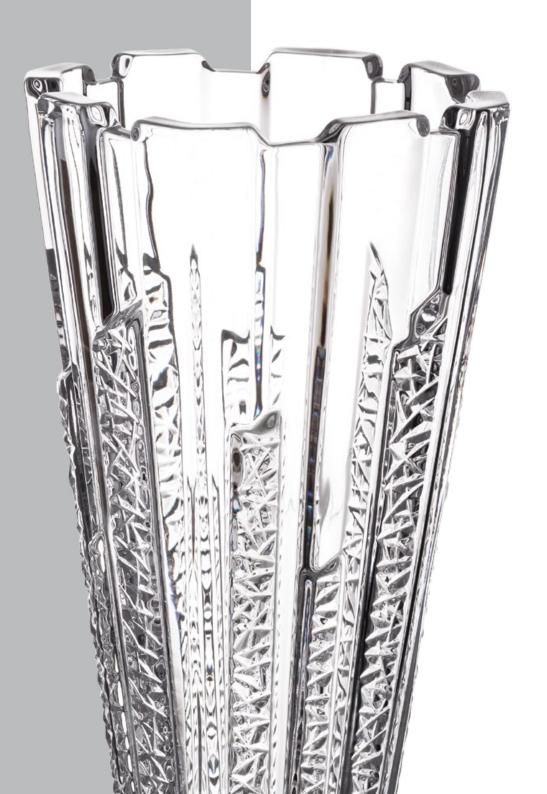

Footed Vase 405

Vase 305

Footed Cov. Box 250

Footed Bowl 310

Bowl 310

Bowl 210

Cov. Box 210