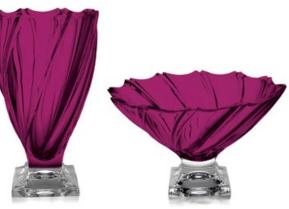

## **GREY SMOKE**

Modern fashionable Grey Smoke.

Vase 305

Footed Shallow Bowl 350

Passional and noble Purple.

Vase 305

Footed Shallow Bowl 350

any colour available