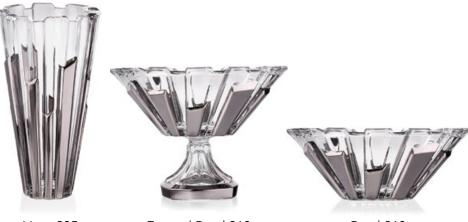

# COLLECTION

Typical element of the Spanish folk dance is walking (paseo) with a sudden stop (bien parado).

The marks of individual traces of walks and sudden stops of female dancers breathed in life to this unique design.

Footed Vase 405

Vase 305

Footed Cov. Box 250

Footed Bowl 310

Bowl 310

Bowl 210

Cov. Box 210