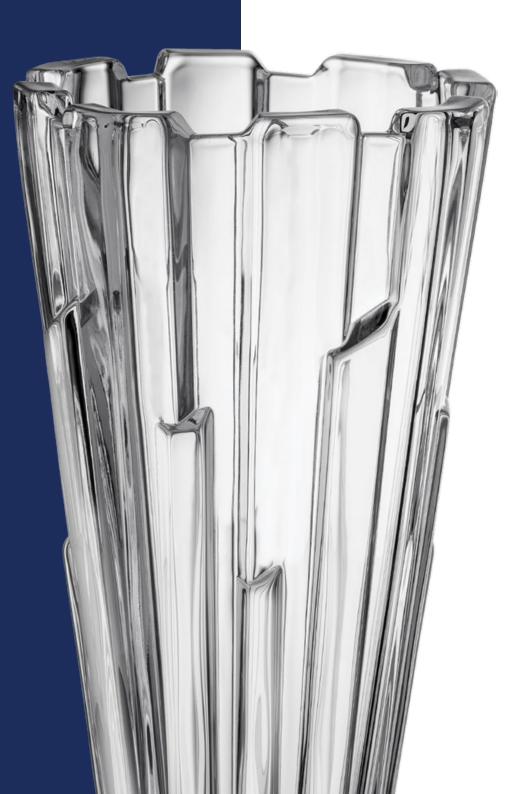

# COLLECTION SAMBA

Samba is rhythmic dance full of sun, joyfulness and optimism.

It shall hot up your body so you forgot for all daily worries. Right this life flowing is emphasized in the wavy vertical design of this timeless collection.

Vase 305

Bowl 305

Bowl 210

Footed Shallow Bowl 350

Shallow Bowl 350

Footed Cov. Box 250

Cov. Box 210