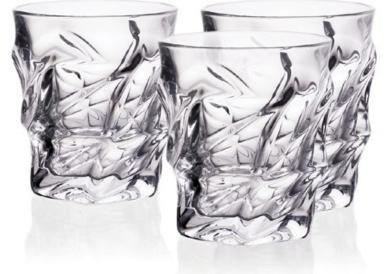

c sharply contrasts with the still mimic of the female dancers who express their sorrow through the motion temperament. Apparent opposite of the dual lines creates extraordinarily effective image of this collection.







Footed Bowl 330

Bowl 330



Footed Vase 380





Footed Bowl 295



Bowl 295



Footed Cov. Box 250



Cov. Box 205



Bowl 205



Bowl 130



Footed Plate 330



Plate 330



Plate 205



Cov. Box 130



Teacup 150

## COLLECTION FLAMENCO

Dynamic lines of the collection has been inspired by the substance of this same name dance.

The frolic sharply contrasts with the still mimic of the female dancers who express their sorrow through the motion temperament. Apparent opposite of the dual lines creates extraordinarily effective image of this collection.





Bottle 750







Tumbler 320



## COLOURED FLAMENCO

Our collections are supplied in the wide range of colour variations.

Suitable coloured glass can bright and light up your home and point the attention of your friends – try to give a space to your dreams and fantasy.





Soft touch of Honey.



Footed Bowl 330

#### BLUE

#### Clear summer Sky.





RED

Spanish temperament rich Red.



#### Vase 300

Footed Bowl 330

Vase 300

Footed Bowl 330

## **GREY SMOKE**

Modern fashionable Grey Smoke.



Vase 300

Footed Bowl 330

Vase 300

Footed Bowl 330

any colour available

### **PURPLE**

Passional and noble Purple.



## GOLD FLAMENCO

Gold decoration provides to crystal collections extraordinary prestige and value.

Golden decorations are sign of real luxury for the whole history of mankind. Esp