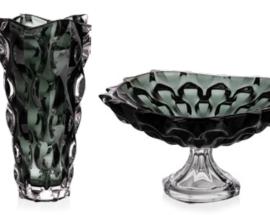

# COLOURED SAMBA

Our collections are supplied in the wide range of colour variations.

Suitable coloured glass can bright and light up your home and point the attention of your friends – try to give a space to your dreams and fantasy.

## **GREY SMOKE**

Modern fashionable Grey Smoke.

Vase 305

Footed Shallow Bowl 350

Passional and noble Purple.

Vase 305

Footed Shallow Bowl 350

any colour available