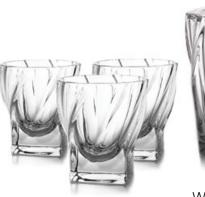

# COLLECTION SAMBA

Samba is rhythmic dance full of sun, joyfulness and optimism.

It shall hot up your body so you forgot for all daily worries. Right this life flowing is emphasized in the wavy vertical design of this timeless collection.

Vase 305

Bowl 305

Bowl 210

Footed Shallow Bowl 350

Shallow Bowl 350

Footed Cov. Box 250

Cov. Box 210

#### **PROJECTS**

Footed Plate 355

Plate 355

Plate 220

Cov. Box 135

Bowl 135

Tea Cup 150