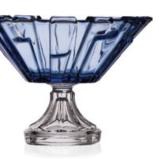

#### **BLUE**

Clear summer Sky.

RED

Spanish temperament rich Red.

Vase 305

Footed Shallow Bowl 350

Footed Shallow Bowl 350

## **GREY SMOKE**

Modern fashionable Grey Smoke.

Vase 305

Footed Shallow Bowl 350

Passional and noble Purple.

Vase 305

Footed Shallow Bowl 350

any colour available