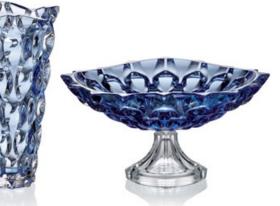

#### **BLUE**

Clear summer Sky.

RED

Spanish temperament rich Red.

Vase 305

Footed Shallow Bowl 350

Footed Shallow Bowl 350