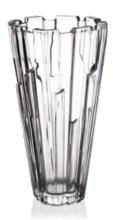

## COLLECTION FLAMENCO

Dynamic lines of the collection has been inspired by the substance of this same name dance.

The frolic sharply contrasts with the still mimic of the female dancers who express their sorrow through the motion temperament. Apparent opposite of the dual lines creates extraordinarily effective image of this collection.

Footed Bowl 330

Bowl 330

Footed Vase 380

Footed Bowl 295

Bowl 295

Footed Cov. Box 250

Cov. Box 205

Bowl 205