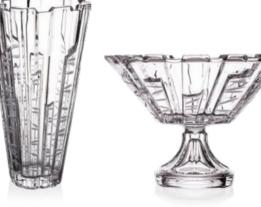

# COLLECTION SAMBA

Samba is rhythmic dance full of sun, joyfulness and optimism.

It shall hot up your body so you forgot for all daily worries. Right this life flowing is emphasized in the wavy vertical design of this timeless collection.

Vase 305

Bowl 305

Bowl 210

Footed Shallow Bowl 350

Shallow Bowl 350

Footed Cov. Box 250

Cov. Box 210