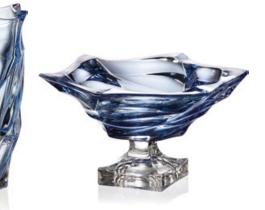

#### BLUE

#### **BLUE**

Clear summer Sky.

Vase 330

Bowl 310

RED

Spanish temperament rich Red.

Bowl 310