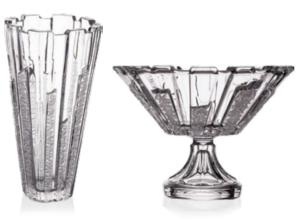

# COLLECTION SAMBA

Samba is rhythmic dance full of sun, joyfulness and optimism.

It shall hot up your body so you forgot for all daily worries. Right this life flowing is emphasized in the wavy vertical design of this timeless collection.

Vase 305

Bowl 305

Bowl 210

Footed Shallow Bowl 350

Shallow Bowl 350

Footed Cov. Box 250

Cov. Box 210