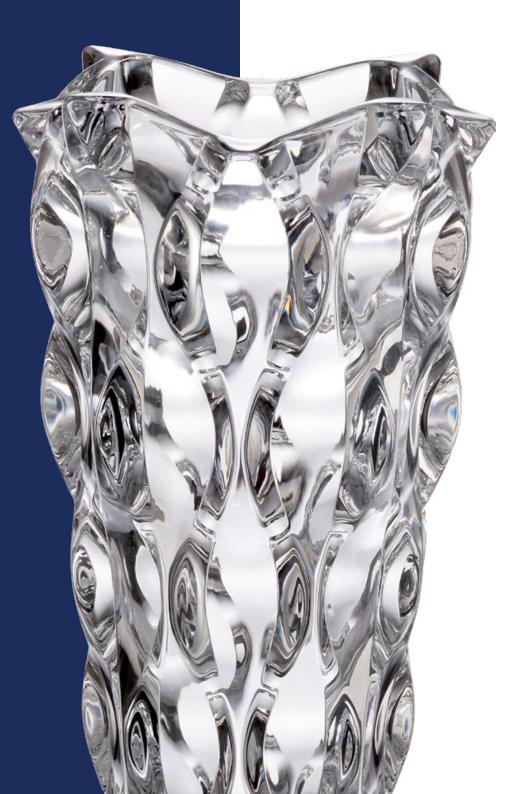

# COLLECTION SAMBA

Samba is rhythmic dance full of sun, joyfulness and optimism.

It shall hot up your body so you forgot for all daily worries. Right this life flowing is emphasized in the wavy vertical design of this timeless collection.

Vase 305

Bowl 305

Bowl 210

Footed Shallow Bowl 350

Shallow Bowl 350

Footed Cov. Box 250

Cov. Box 210

## COLLECTION SAMBA

Samba is rhythmic dance full of sun, joyfulness and optimism.

It shall hot up your body so you forgot for all daily worries. Right this life flowing is emphasized in the wavy vertical design of this timeless collection.