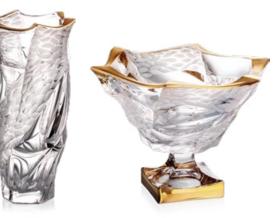

# COLLECTION SAMBA

Samba is rhythmic dance full of sun, joyfulness and optimism.

It shall hot up your body so you forgot for all daily worries. Right this life flowing is emphasized in the wavy vertical design of this timeless collection.

Vase 305

Bowl 305

Bowl 210

Footed Shallow Bowl 350

Shallow Bowl 350

Footed Cov. Box 250

Cov. Box 210

# GOLD AND PLATINUM

Gold and platinum decoration provides to crystal collections extraordinary prestige and value.

Golden and platinum decorations are sign of real luxury for the whole history of mankind. Especially golden decorations are probably the only one which never came out of fashion. We have created really luxury designs with appliance of gold and platinum which provide to these individual collections extraordinary prestige and value.

#### RHAPSODY

Vase 305

Footed Shallow Bowl 350