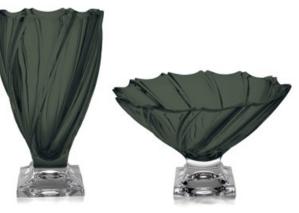

## **GREY SMOKE**

Modern fashionable Grey Smoke.

Vase 305

Footed Shallow Bowl 350

Passional and noble Purple.

Vase 305

Footed Shallow Bowl 350

any colour available

#### RHAPSODY

Vase 305

Footed Shallow Bowl 350