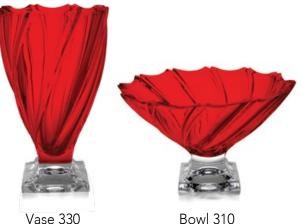

# COLLECTION

Vase 330

Bowl 310

Whisky set 1+6

Bottle 750

#### **BLUE**

Clear summer Sky.

Vase 330

Bowl 310

RED

Spanish temperament rich Red.

Bowl 310