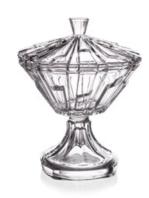

Vase 305

Bowl 305

Bowl 210

Footed Shallow Bowl 350

Shallow Bowl 350

Footed Cov. Box 250

Cov. Box 210

#### **PROJECTS**

Footed Plate 355

Plate 355

Plate 220

Cov. Box 135

Bowl 135

Tea Cup 150