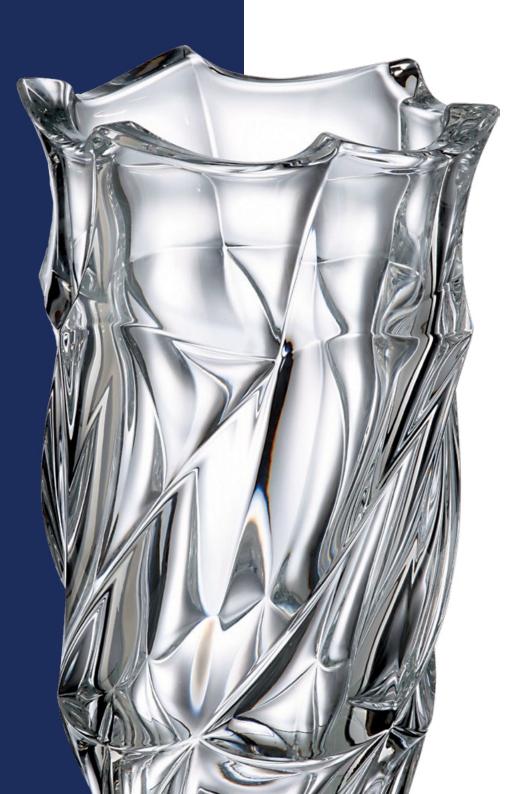

# COLLECTION SAMBA

Samba is rhythmic dance full of sun, joyfulness and optimism.

It shall hot up your body so you forgot for all daily worries. Right this life flowing is emphasized in the wavy vertical design of this timeless collection.

Vase 305

Bowl 305

Bowl 210

Footed Shallow Bowl 350

Shallow Bowl 350

Footed Cov. Box 250

Cov. Box 210

## COLLECTION SAMBA

Samba is rhythmic dance full of sun, joyfulness and optimism.

It shall hot up your body so you forgot for all daily worries. Right this life flowing is emphasized in the wavy vertical design of this timeless collection.