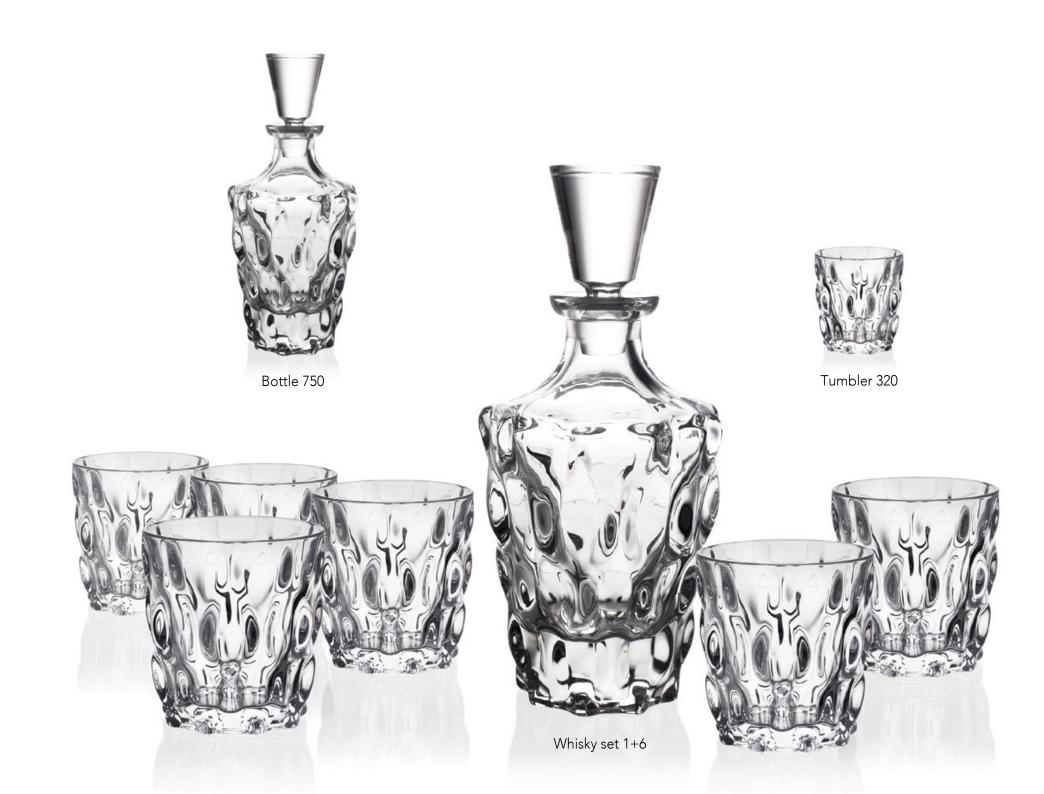

# COLLECTION **PORTO**

Bottle 750

Tumbler 320

Whisky set 1+6

Headquarters: BOHEMIA TREASURY s.r.o. U dubu 749/76 Braník 147 00 Praha 4 Czech Republic Office & Showroom: BOHEMIA TREASURY s.r.o. Okrouhlice 59 582 31 Okrouhlice Czech Republic Contact information: info@bohemiatreasury.cz tel.: +420 736 489 373 www.bohemiatreasury.cz www.facebook.com/bohemiatreasury