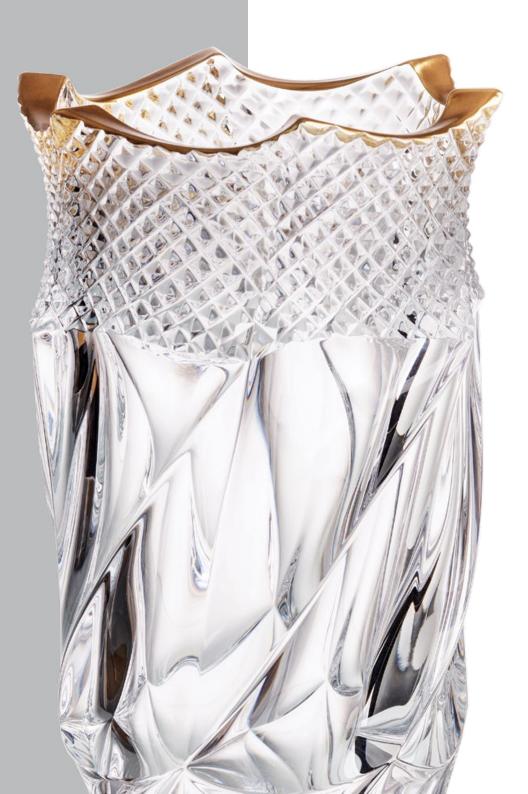

# COLLECTION SAMBA

Samba is rhythmic dance full of sun, joyfulness and optimism.

It shall hot up your body so you forgot for all daily worries. Right this life flowing is emphasized in the wavy vertical design of this timeless collection.

Vase 305

Bowl 305

Bowl 210

Footed Shallow Bowl 350

Shallow Bowl 350

Footed Cov. Box 250

Cov. Box 210