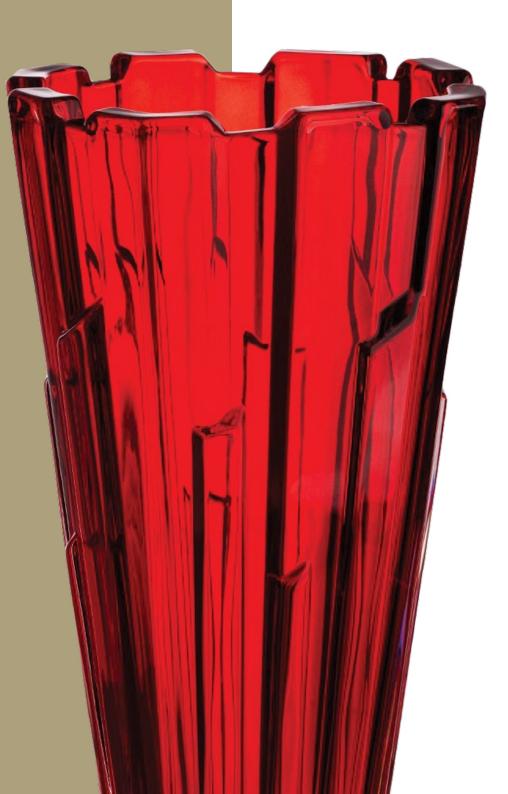

#### **BLUE**

Clear summer Sky.

RED

Spanish temperament rich Red.

Vase 305

Footed Shallow Bowl 350

Footed Shallow Bowl 350