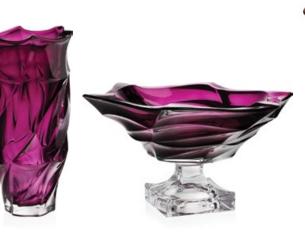

## **GREY SMOKE**

Modern fashionable Grey Smoke.

Vase 305

Footed Shallow Bowl 350

Passional and noble Purple.

Vase 305

Footed Shallow Bowl 350

any colour available