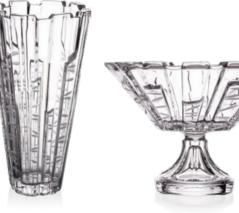

## COLLECTION SAMBA

Samba is rhythmic dance full of sun, joyfulness and optimism.

It shall hot up your body so you forgot for all daily worries. Right this life flowing is emphasized in the wavy vertical design of this timeless collection.

Vase 305

Bowl 305

Bowl 210

Footed Shallow Bowl 350

Shallow Bowl 350

Footed Cov. Box 250

Cov. Box 210