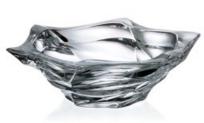

## COLLECTION FLAMENCO

Dynamic lines of the collection has been inspired by the substance of this same name dance.

The frolic sharply contrasts with the still mimic of the female dancers who express their sorrow through the motion temperament. Apparent opposite of the dual lines creates extraordinarily effective image of this collection.

Footed Bowl 330

Bowl 330

Footed Vase 380

Footed Bowl 295

Bowl 295

Footed Cov. Box 250

Cov. Box 205

Bowl 205