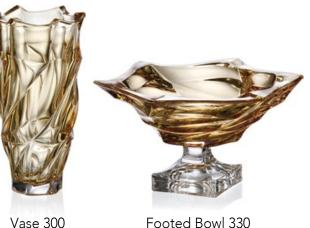

Soft touch of Honey.

Vase 305

Footed Shallow Bowl 350

Soft touch of Honey.

Vase 330

Bowl 310