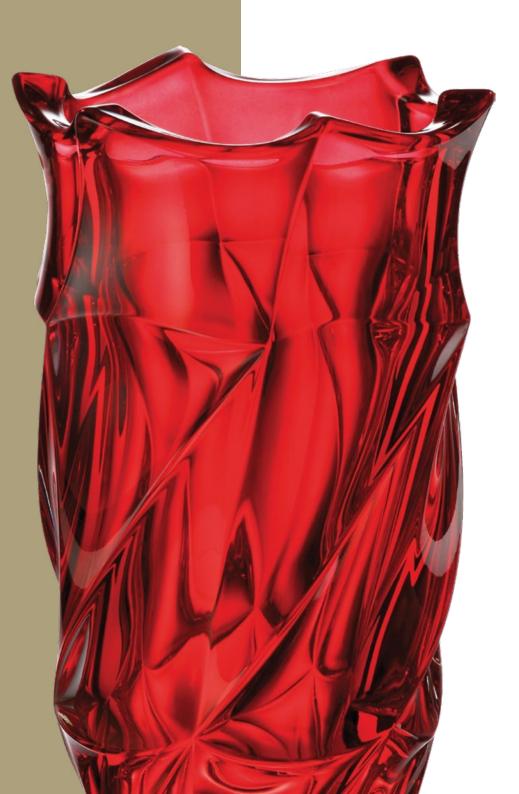

#### **BLUE**

Clear summer Sky.

RED

Spanish temperament rich Red.

Vase 305

Footed Shallow Bowl 350

Footed Shallow Bowl 350

#### Clear summer Sky.

RED

Spanish temperament rich Red.