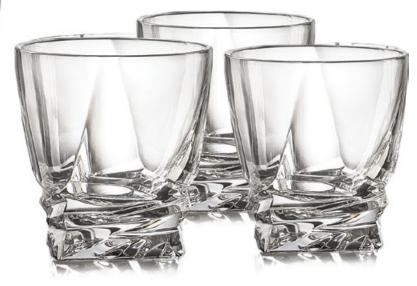

ptionality.







**ICE MATT** 

#### **TWIN**





Footed Bowl 310

Vase 305

Footed Bowl 310

TWIN MATT



## **FROZEN**





Footed Bowl 310







# COLLECTION





Vase 330



Bowl 310













Whisky set 1+6

Bottle 750

# COLOURED PONTI

 $\langle \langle \rangle$ 



Suitable coloured glass can bright and light up your home and point the attention of your friends – try to give a space to your dreams and fantasy.



**AMBER** 

Soft touch of Honey.



Vase 330

Bowl 310

#### **BLUE**

Clear summer Sky.



Vase 330

Bowl 310

RED

Spanish temperament rich Red.



Bowl 310

### **GREY SMOKE**

Modern fashionable Grey Smoke.



Vase 330

Bowl 310



Passional and noble Purple.



Vase 330

Bowl 310

any colour available

# COLLECTION **PORTO**





Bottle 750







Tumbler 320



Whisky set 1+6





Headquarters: BOHEMIA TREASURY s.r.o. U dubu 749/76 Braník 147 00 Praha 4 Czech Republic Office & Showroom: BOHEMIA TREASURY s.r.o. Okrouhlice 59 582 31 Okrouhlice Czech Republic Contact information: info@bohemiatreasury.cz tel.: +420 736 489 373 www.bohemiatreasury.cz www.facebook.com/bohemiatreasury