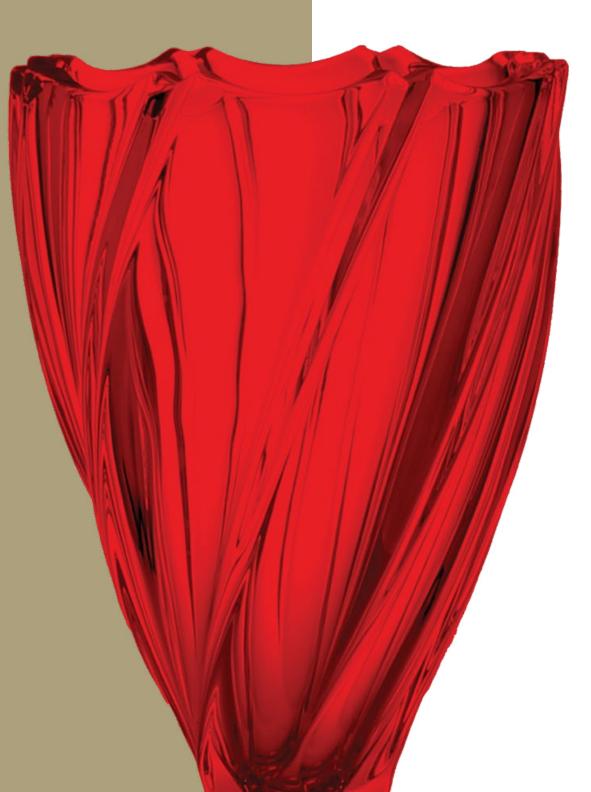

#### **BLUE**

Clear summer Sky.

RED

Spanish temperament rich Red.

Vase 305

Footed Shallow Bowl 350

Footed Shallow Bowl 350