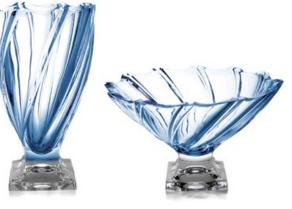

#### **BLUE**

Clear summer Sky.

RED

Spanish temperament rich Red.

Vase 305

Footed Shallow Bowl 350

Footed Shallow Bowl 350

#### **BLUE**

Clear summer Sky.

Vase 330

Bowl 310

RED

Spanish temperament rich Red.

Bowl 310