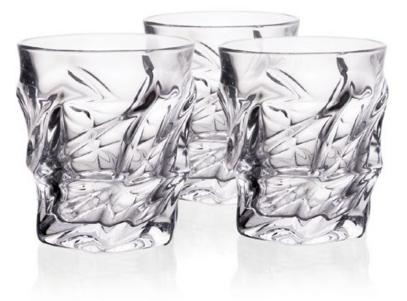

Bottle 750

Tumbler 320

# COLLECTION

Vase 330

Bowl 310

Whisky set 1+6

Bottle 750