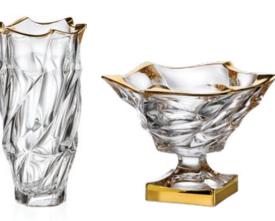

# COLLECTION SAMBA

Samba is rhythmic dance full of sun, joyfulness and optimism.

It shall hot up your body so you forgot for all daily worries. Right this life flowing is emphasized in the wavy vertical design of this timeless collection.

Vase 305

Bowl 305

Bowl 210

Footed Shallow Bowl 350

Shallow Bowl 350

Footed Cov. Box 250

Cov. Box 210