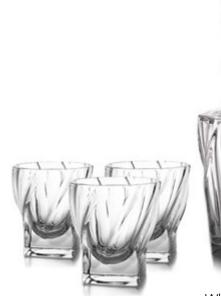

# PONTI

Soft and nonviolent lines of the product brings the feeling of twist dance.

Dancing twist represents the freedom, joy and happiness. Twist definitely deserves its place among dances, it is lively, original and quirky.

Vase 330

Bowl 310

Tumbler 320

Whisky set 1+6