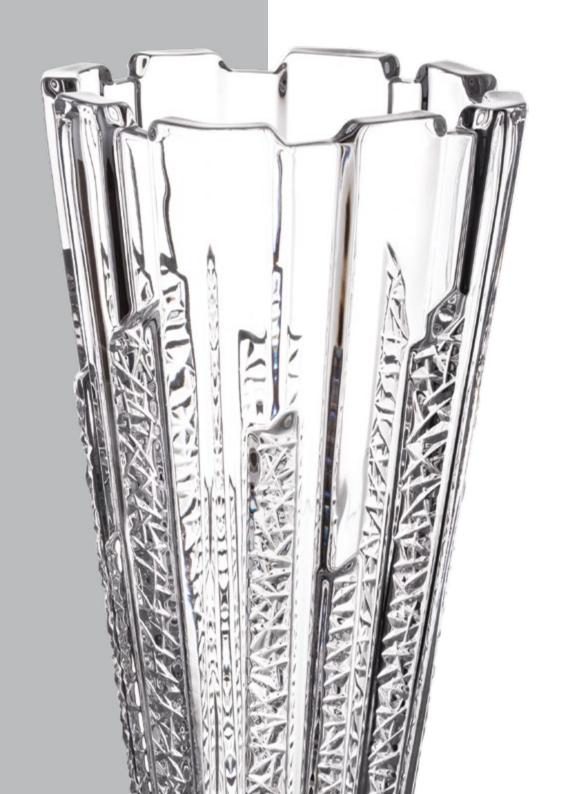

## COLLECTION SAMBA

Samba is rhythmic dance full of sun, joyfulness and optimism.

It shall hot up your body so you forgot for all daily worries. Right this life flowing is emphasized in the wavy vertical design of this timeless collection.