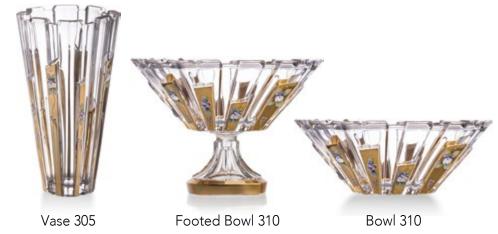

## GOLD AND PLATINUM BOLERO

Gold and platinum decoration provides to crystal collections extraordinary prestige and value.

Golden and platinum decorations are sign of real luxury for the whole history of mankind. Especially golden decorations are probably the only one which never came out of fashion. We have created really luxury designs with appliance of gold and platinum which provide to these individual collections extraordinary prestige and value.