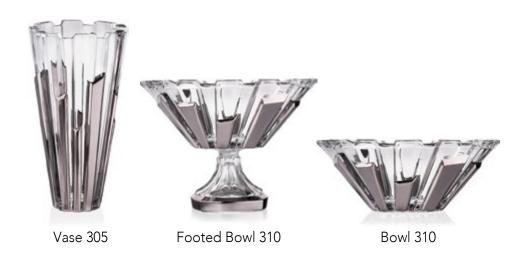

Footed Vase 405

Vase 305

Footed Cov. Box 250

Footed Bowl 310

Bowl 310

Bowl 210

Cov. Box 210