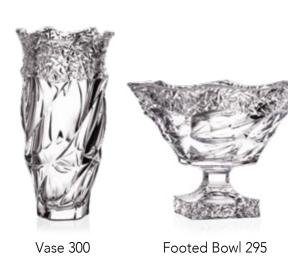

### **MEADOW**

Shallow Bowl 330

0 Footed Bowl 295

**CROWN** 

Vase 300

Footed Shallow Bowl 330