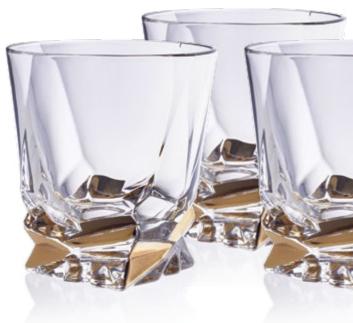

h a glass of wine in the evenings. The speech is extremely emotional, the performer plays with dynamics and tempo. The content of melancholic lyrics is the longing for a loved one, social inequality, often, for example, the difficult fate of a sailor or the belief in a better future.











Whisky set 1+6

# PORTO



Gold and platinum decoration provides to crystal collections extraordinary prestige and value.

Golden and platinum decorations are sign of real luxury for the whole history of mankind. Especially golden decorations are probably the only one which never came out of fashion. We have created really luxury designs with appliance of gold and platinum which provide to these individual collections extraordinary prestige and value.



# **STEP**



Tumbler 320

Bottle 750









# PORTO



Our designers completed collections by suitable cutting which provides to this article additional craftsmanship.

Our collections are also offered with additional cuttings which has in Bohemia very long tradition. Each cutting represents unique pattern and perfect workmanship and exceptionality.



# **CHESS**











Whisky set 1+6

# **JACKSTRAW**



Tumbler 320





Whisky set 1+6







Headquarters: BOHEMIA TREASURY s.r.o. U dubu 749/76 Braník 147 00 Praha 4 Czech Republic Office & Showroom:
BOHEMIA TREASURY s.r.o.
Okrouhlice 59
582 31 Okrouhlice
Czech Republic

Contact information: info@bohemiatreasury.cz tel.: +420 736 489 373 www.bohemiatreasury.cz www.facebook.com/bohemiatreasury