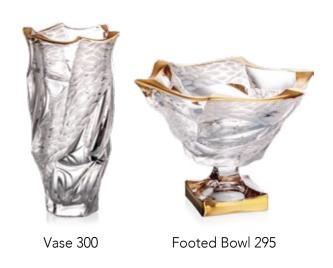

### **MEADOW**

Shallow Bowl 330

0 Footed Bowl 295

**CROWN** 

Vase 300

Footed Shallow Bowl 330