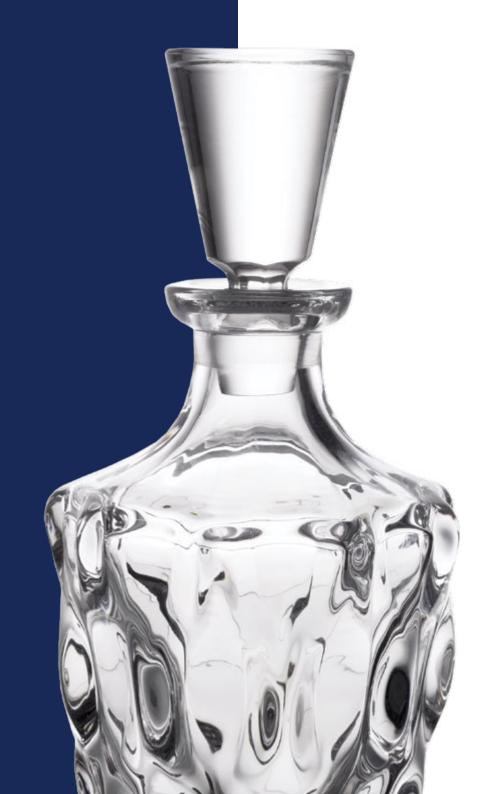

by precise treatment to the ART level.

## COLLECTION SAMBA



Samba is rhythmic dance full of sun, joyfulness and optimism.

It shall hot up your body so you forgot for all daily worries. Right this life flowing is emphasized in the wavy vertical design of this timeless collection.





Footed Vase 405



Vase 305



Footed Bowl 305



Bowl 305



Bowl 210



Footed Shallow Bowl 350



Shallow Bowl 350



Footed Cov. Box 250



Cov. Box 210

### **PROJECTS**



Footed Plate 355



Plate 355



Plate 220



Cov. Box 135



Bowl 135



Tea Cup 150

## COLLECTION SAMBA



Samba is rhythmic dance full of sun, joyfulness and optimism.

It shall hot up your body so you forgot for all daily worries. Right this life flowing is emphasized in the wavy vertical design of this timeless collection.











Whisky set 1+6

# SAMBA



Our collections are supplied in the wide range of colour variations.

Suitable coloured glass can bright and light up your home and point the attention of your friends – try to give a space to your dreams and fantasy.



#### **AMBER**

Soft touch of Honey.



#### **BLUE**

Clear summer Sky.



#### **RED**

Spanish temperament rich Red.



#### **GREY SMOKE**

Modern fashionable Grey Smoke.



Footed Shallow Bowl 350

#### **PURPLE**

Passional and noble Purple.







## SAMBA



Gold and platinum decoration provides to crystal collections extraordinary prestige and value.

Golden and platinum decorations are sign of real luxury for the whole history of mankind. Especially golden decorations are probably the only one which never came out of fashion.