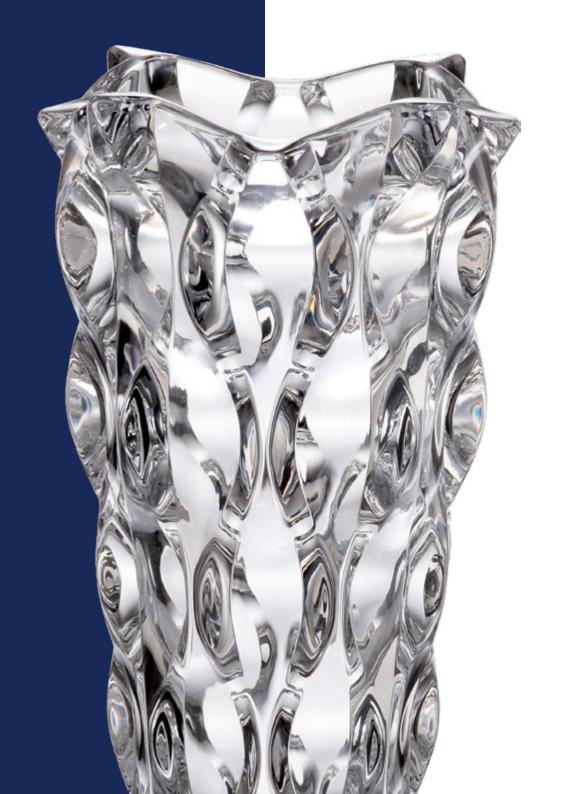

## COLLECTION SAMBA

Samba is rhythmic dance full of sun, joyfulness and optimism.

It shall hot up your body so you forgot for all daily worries. Right this life flowing is emphasized in the wavy vertical design of this timeless collection.

Footed Vase 405

Vase 305

Footed Bowl 305

Bowl 305

Bowl 210

Footed Shallow Bowl 350

Shallow Bowl 350

Footed Cov. Box 250