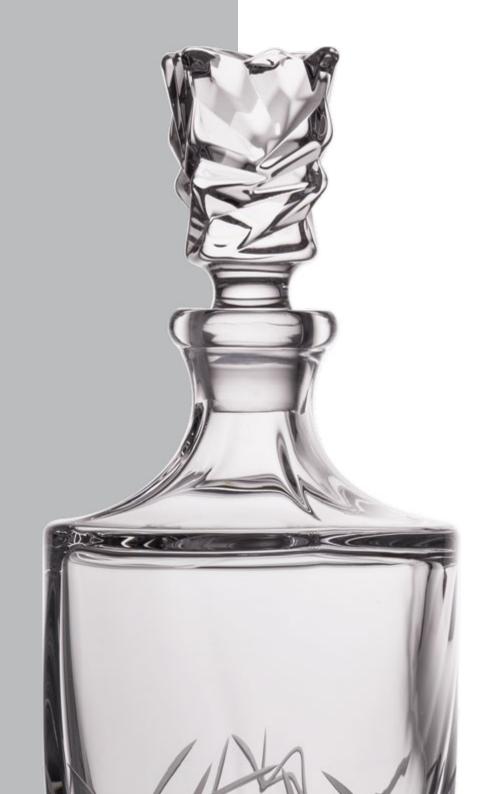

# **TWIST**

Tumbler 320

Bottle 750

Whisky set 1+6

# **STEP**

Tumbler 320

Bottle 750