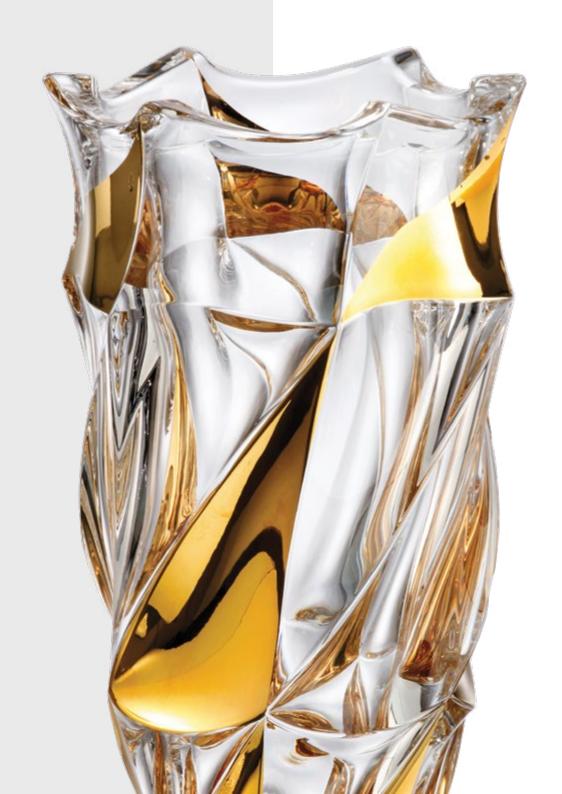

## FLAMENCO

Dynamic lines of the collection has been inspired by the substance of this same name dance.

The frolic sharply contrasts with the still mimic of the female dancers who express their sorrow through the motion temperament. Apparent opposite of the dual lines creates extraordinarily effective image of this collection.