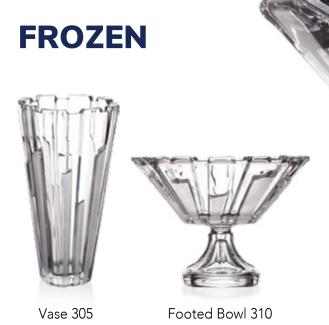

Footed Vase 405

Vase 305

Footed Cov. Box 250

Footed Bowl 310

Bowl 310

Bowl 210

Cov. Box 210

#### **BLUE**

Clear summer Sky.

Footed Bowl 310

#### **GREY SMOKE**

Modern fashionable Grey Smoke.

Vase 305 Footed Bowl 310