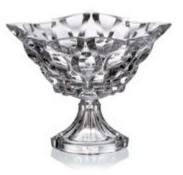

## COLLECTION BOLERO

Typical element of the Spanish folk dance is walking (paseo) with a sudden stop (bien parado).

The marks of individual traces of walks and sudden stops of female dancers breathed in life to this unique design.

Footed Vase 405

Vase 305

Footed Cov. Box 250

Footed Bowl 310

Bowl 310

Bowl 210

Cov. Box 210