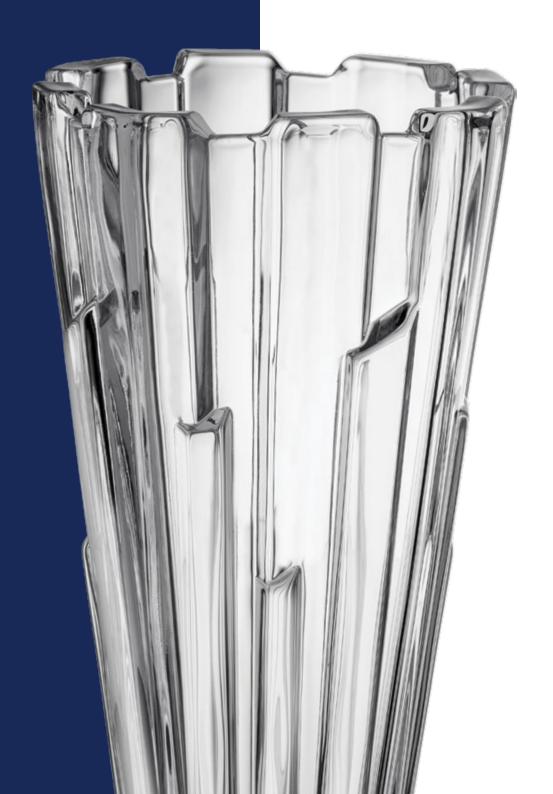

## COLLECTION SAMBA

Samba is rhythmic dance full of sun, joyfulness and optimism.

It shall hot up your body so you forgot for all daily worries. Right this life flowing is emphasized in the wavy vertical design of this timeless collection.

Footed Vase 405

Vase 305

Footed Bowl 305

Bowl 305

Bowl 210

Footed Shallow Bowl 350

Shallow Bowl 350

Footed Cov. Box 250