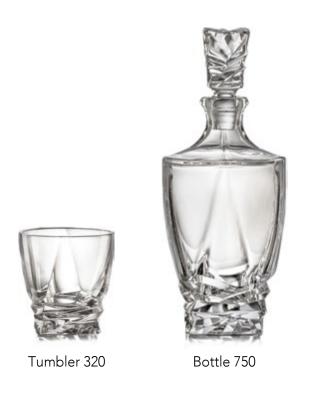

We have created really luxury designs with appliance of gold and platinum which provide to these individual collections extraordinary prestige and value.



# **MEADOW**









Tumbler 320

# **TWIST**









Tumbler 320

Bottle 750

Whisky set 1+6

# PORTO



A very interesting experience in Portugal is a live concert of a musical style called fado.

In larger cities, there are countless pleasant bars, where small groups of guitarists (using a twelve-string instrument) and charismatic singers play with a glass of wine in the evenings. The speech is extremely emotional, the performer plays with dynamics and tempo. The content of melancholic lyrics is the longing for a loved one, social inequality, often, for example, the difficult fate of a sailor or the belief in a better future.











Whisky set 1+6

# PORTO



Gold and platinum decoration provides to crystal collections extraordinary prestige and value.

Golden and platinum decorations are sign of real luxury for the whole history of mankind. Especially golden decorations are probably the only one which never came out of fashion. We have created really luxury designs with appliance of gold and platinum which provide to these individual collections extraordinary prestige and value.



# **STEP**



Tumbler 320

Bottle 750









# PORTO



Our designers completed collections by suitable cutting which provides to this article additional craftsmanship.

Our collections are also offered with additional cuttings which has in Bohemia very long tradition. Each cutting represents unique pattern and perfect workmanshi