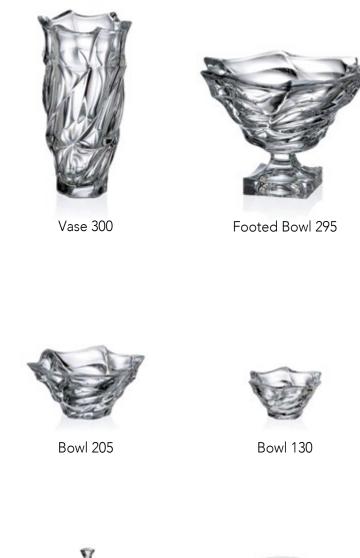

Footed Cov. Box 250

Bowl 295

Cov. Box 205

## FLAMENCO

Dynamic lines of the collection has been inspired by the substance of this same name dance.

The frolic sharply contrasts with the still mimic of the female dancers who express their sorrow through the motion temperament. Apparent opposite of the dual lines creates extraordinarily effective image of this collection.