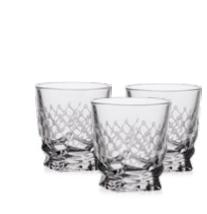

# PORTO

Our designers completed collections by suitable cutting which provides to this article additional craftsmanship.

Our collections are also offered with additional cuttings which has in Bohemia very long tradition. Each cutting represents unique pattern and perfect workmanship and exceptionality.

# **CHESS**

Whisky set 1+6