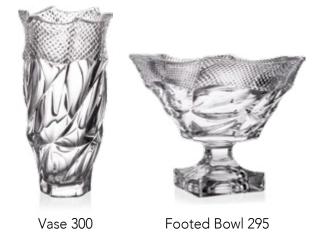

### **MEADOW**

Shallow Bowl 330

0 Footed Bowl 295

**CROWN** 

Vase 300

Footed Shallow Bowl 330