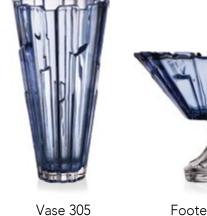

#### **BLUE**

Clear summer Sky.

Footed Bowl 310

#### **GREY SMOKE**

Modern fashionable Grey Smoke.

Vase 305 Footed Bowl 310