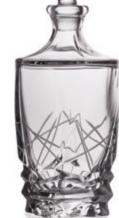

# PORTO

A very interesting experience in Portugal is a live concert of a musical style called fado.

In larger cities, there are countless pleasant bars, where small groups of guitarists (using a twelve-string instrument) and charismatic singers play with a glass of wine in the evenings. The speech is extremely emotional, the performer plays with dynamics and tempo. The content of melancholic lyrics is the longing for a loved one, social inequality, often, for example, the difficult fate of a sailor or the belief in a better future.

Whisky set 1+6