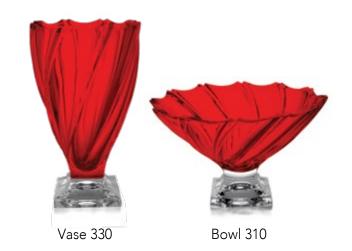

# PONTI

Soft and nonviolent lines of the product brings the feeling of twist dance.

Dancing twist represents the freedom, joy and happiness. Twist definitely deserves its place among dances, it is lively, original and quirky.

Vase 330

Bowl 310

Tumbler 320

Whisky set 1+6

#### **RED**

Spanish temperament rich Red.