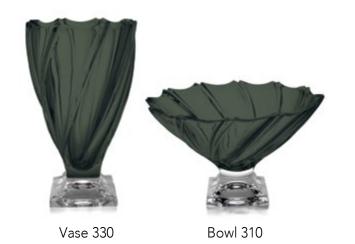

# PONTI

Soft and nonviolent lines of the product brings the feeling of twist dance.

Dancing twist represents the freedom, joy and happiness. Twist definitely deserves its place among dances, it is lively, original and quirky.

Vase 330

Bowl 310

Tumbler 320

Whisky set 1+6

#### **GREY SMOKE**

Modern fashionable Grey Smoke.