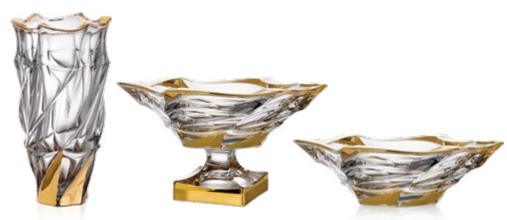

## COLLECTION SAMBA

Samba is rhythmic dance full of sun, joyfulness and optimism.

It shall hot up your body so you forgot for all daily worries. Right this life flowing is emphasized in the wavy vertical design of this timeless collection.

Footed Vase 405

Vase 305

Footed Bowl 305

Bowl 305

Bowl 210

Footed Shallow Bowl 350

Shallow Bowl 350

Footed Cov. Box 250