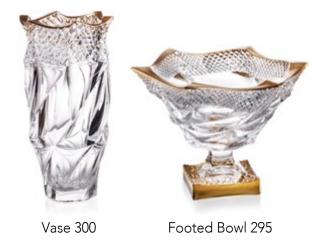

Footed Vase 405

Vase 305

Footed Bowl 305

Bowl 305

Bowl 210

Footed Shallow Bowl 350

Shallow Bowl 350

Footed Cov. Box 250