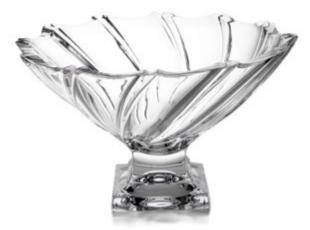

## COLLECTION SAMBA

Samba is rhythmic dance full of sun, joyfulness and optimism.

It shall hot up your body so you forgot for all daily worries. Right this life flowing is emphasized in the wavy vertical design of this timeless collection.

Footed Vase 405

Vase 305

Footed Bowl 305

Bowl 305

Bowl 210

Footed Shallow Bowl 350

Shallow Bowl 350

Footed Cov. Box 250