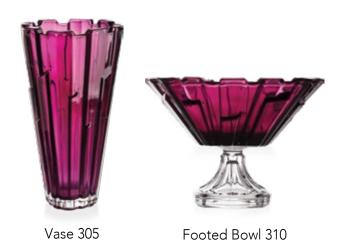

Footed Vase 405

Vase 305

Footed Cov. Box 250

Footed Bowl 310

Bowl 310

Bowl 210

Cov. Box 210

#### **GREY SMOKE**

Modern fashionable Grey Smoke.

Vase 305 Footed Bowl 310