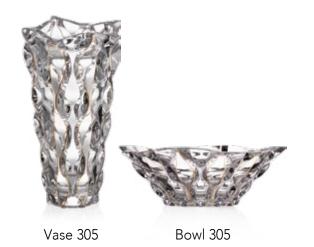

## COLLECTION SAMBA

Samba is rhythmic dance full of sun, joyfulness and optimism.

It shall hot up your body so you forgot for all daily worries. Right this life flowing is emphasized in the wavy vertical design of this timeless collection.

Footed Vase 405

Vase 305

Footed Bowl 305

Bowl 305

Bowl 210

Footed Shallow Bowl 350

Shallow Bowl 350

Footed Cov. Box 250