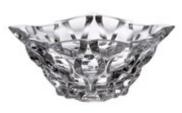

## COLLECTION BOLERO

Typical element of the Spanish folk dance is walking (paseo) with a sudden stop (bien parado).

The marks of individual traces of walks and sudden stops of female dancers breathed in life to this unique design.

Footed Vase 405

Vase 305

Footed Cov. Box 250

Footed Bowl 310

Bowl 310

Bowl 210

Cov. Box 210