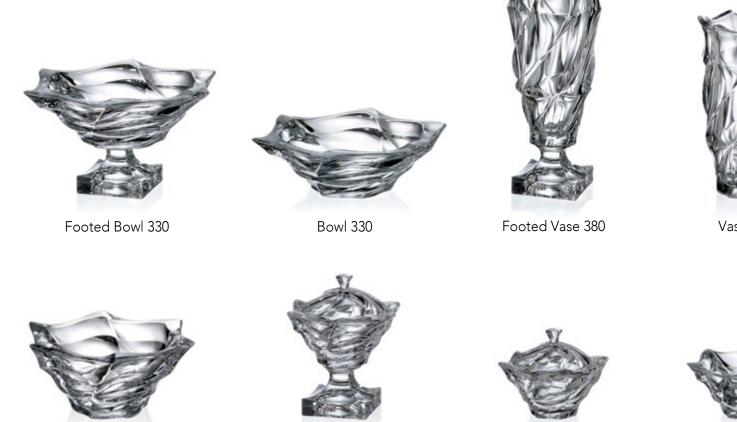

Footed Cov. Box 250

Bowl 295

Cov. Box 205

## FLAMENCO

Dynamic lines of the collection has been inspired by the substance of this same name dance.

The frolic sharply contrasts with the still mimic of the female dancers who express their sorrow through the motion temperament. Apparent opposite of the dual lines creates extraordinarily effective image of this collection.