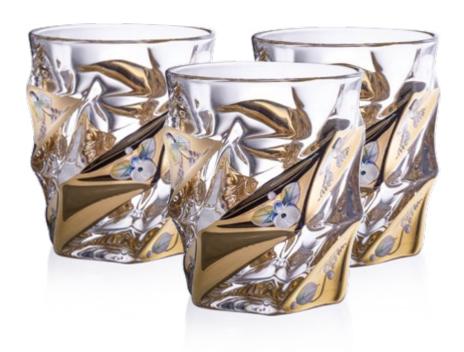

# **TWIST**

Tumbler 320

Bottle 750

Whisky set 1+6

# **STEP**

Tumbler 320

Bottle 750