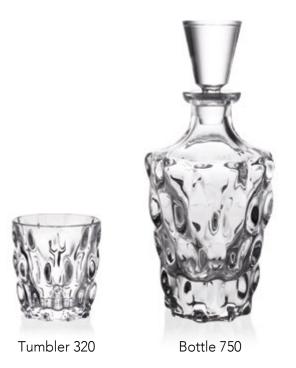

y precise treatment to the ART level.

## COLLECTION SAMBA



Samba is rhythmic dance full of sun, joyfulness and optimism.

It shall hot up your body so you forgot for all daily worries. Right this life flowing is emphasized in the wavy vertical design of this timeless collection.





Footed Vase 405



Vase 305



Footed Bowl 305



Bowl 305



Bowl 210



Footed Shallow Bowl 350



Shallow Bowl 350



Footed Cov. Box 250



Cov. Box 210

### **PROJECTS**



Footed Plate 355



Plate 355



Plate 220



Cov. Box 135



Bowl 135



Tea Cup 150

## COLLECTION SAMBA



Samba is rhythmic dance full of sun, joyfulness and optimism.

It shall hot up your body so you forgot for all daily worries. Right this life flowing is emphasized in the wavy vertical design of this timeless collection.











Whisky set 1+6

# SAMBA



Our collections are supplied in the wide range of colour variations.

Suitable coloured glass can bright and light up your home and point the attention of your friends – try to give a space to your dreams and fantasy.



#### **AMBER**

Soft touch of Honey.



#### **BLUE**

Clear summer Sky.



#### **RED**

Spanish temperament rich Red.



#### **GREY SMOKE**

Modern fashionable Grey Smoke.



Footed Shallow Bowl 350

#### **PURPLE**

Passional and noble Purple.







## SAMBA



Gold and platinum decoration provides to crystal collections extraordinary prestige and value.

Golden and platinum decorations are sign of real luxury for the whole history of mankind. Especially golden decorations are probably the only one which never came out of fashion. We