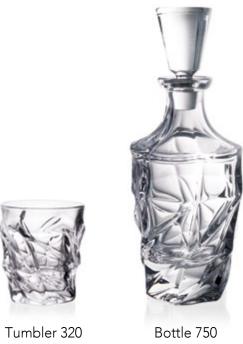

### **MEADOW**

Tumbler 320

Bottle 750

Whisky set 1+6

# **TWIST**

Tumbler 320

Bottle 750

Whisky set 1+6

# **STEP**

Tumbler 320

Bottle 750