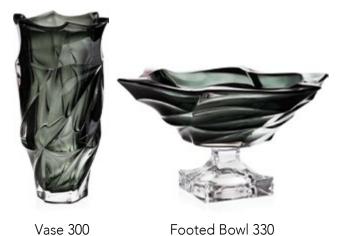

#### **GREY SMOKE**

Modern fashionable Grey Smoke.

Footed Shallow Bowl 350

### **MEADOW**

Shallow Bowl 330

0 Footed Bowl 295

**CROWN** 

Vase 300

Footed Shallow Bowl 330