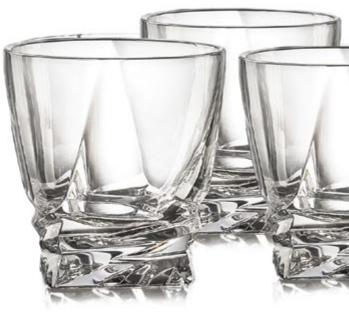

ve created really luxury designs with appliance of gold and platinum which provide to these individual collections extraordinary prestige and value.



# **MEADOW**









Tumbler 320

# **TWIST**









Tumbler 320

Bottle 750

Whisky set 1+6

# PORTO



A very interesting experience in Portugal is a live concert of a musical style called fado.

In larger cities, there are countless pleasant bars, where small groups of guitarists (using a twelve-string instrument) and charismatic singers play with a glass of wine in the evenings. The speech is extremely emotional, the performer plays with dynamics and tempo. The content of melancholic lyrics is the longing for a loved one, social inequality, often, for example, the difficult fate of a sailor or the belief in a better future.











Whisky set 1+6

# PORTO



Gold and platinum decoration provides to crystal collections extraordinary prestige and value.

Golden and platinum decorations are sign of real luxury for the whole history of mankind. Especially golden decorations are probably the only one which never came out of fashion. We have created really luxury designs with appliance of gold and platinum which provide to these individual collections extraordinary prestige and value.



# **STEP**



Tumbler 320

Bottle 750









# PORTO



Our designers completed collections by suitable cutting which provides to this article additional craftsmanship.

Our collections are also offered with additional cuttings which has in Bohemia very long tradition. Each cutting represents unique pattern and perfect workmanship and