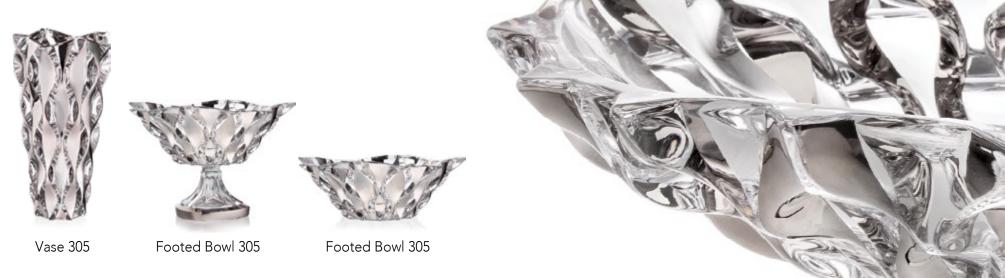

## COLLECTION SAMBA

Samba is rhythmic dance full of sun, joyfulness and optimism.

It shall hot up your body so you forgot for all daily worries. Right this life flowing is emphasized in the wavy vertical design of this timeless collection.

Footed Vase 405

Vase 305

Footed Bowl 305

Bowl 305

Bowl 210

Footed Shallow Bowl 350

Shallow Bowl 350

Footed Cov. Box 250