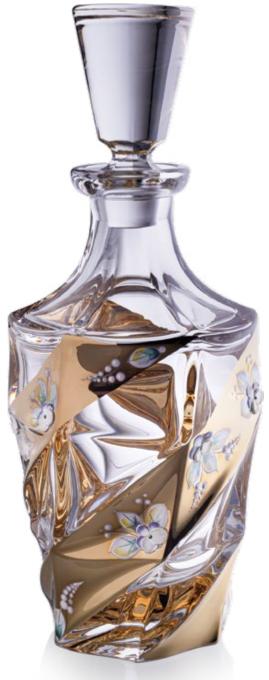

# **TWIST**

Tumbler 320

Bottle 750

Whisky set 1+6

# **STEP**

Tumbler 320

Bottle 750