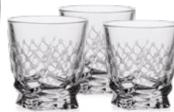

# PORTO

Our designers completed collections by suitable cutting which provides to this article additional craftsmanship.

Our collections are also offered with additional cuttings which has in Bohemia very long tradition. Each cutting represents unique pattern and perfect workmanship and exceptionality.

# **CHESS**

Whisky set 1+6