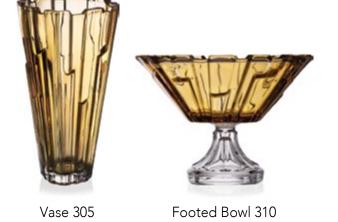

Footed Vase 405

Vase 305

Footed Cov. Box 250

Footed Bowl 310

Bowl 310

Bowl 210

Cov. Box 210

#### **GREY SMOKE**

Modern fashionable Grey Smoke.

Vase 305 Footed Bowl 310