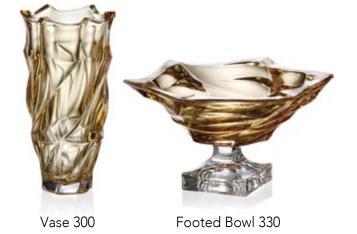

### **MEADOW**

Shallow Bowl 330

0 Footed Bowl 295

**CROWN** 

Vase 300

Footed Shallow Bowl 330