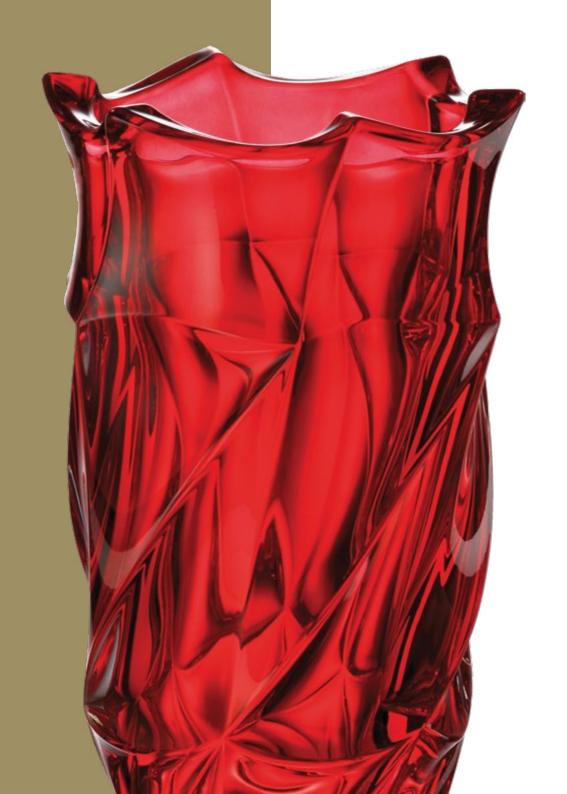

## FLAMENCO

Dynamic lines of the collection has been inspired by the substance of this same name dance.

The frolic sharply contrasts with the still mimic of the female dancers who express their sorrow through the motion temperament. Apparent opposite of the dual lines creates extraordinarily effective image of this collection.