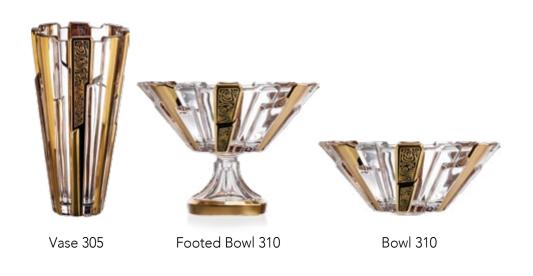

## GOLD AND PLATINUM BOLERO

Gold and platinum decoration provides to crystal collections extraordinary prestige and value.

Golden and platinum decorations are sign of real luxury for the whole history of mankind. Especially golden decorations are probably the only one which never came out of fashion. We have created really luxury designs with appliance of gold and platinum which provide to these individual collections extraordinary prestige and value.

Footed Vase 405

Vase 305

Footed Cov. Box 250

Footed Bowl 310

Bowl 310

Bowl 210

Cov. Box 210