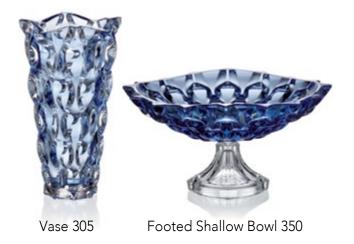

#### **BLUE**

Clear summer Sky.

#### **BLUE**

Clear summer Sky.

Footed Bowl 310