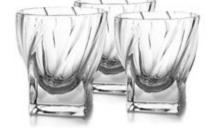

# PONTI

Soft and nonviolent lines of the product brings the feeling of twist dance.

Dancing twist represents the freedom, joy and happiness. Twist definitely deserves its place among dances, it is lively, original and quirky.

Vase 330

Bowl 310

Tumbler 320

Whisky set 1+6