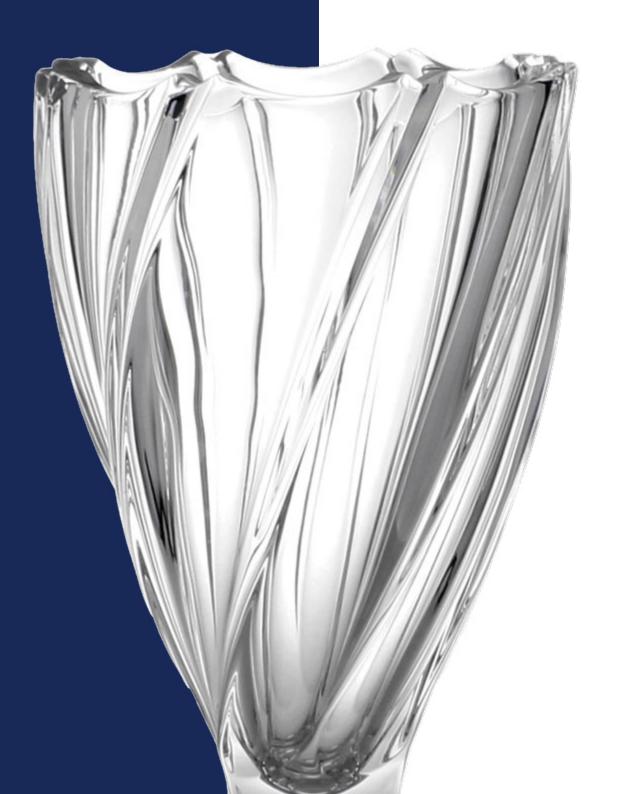

## COLLECTION SAMBA

Samba is rhythmic dance full of sun, joyfulness and optimism.

It shall hot up your body so you forgot for all daily worries. Right this life flowing is emphasized in the wavy vertical design of this timeless collection.

Footed Vase 405

Vase 305

Footed Bowl 305

Bowl 305

Bowl 210

Footed Shallow Bowl 350

Shallow Bowl 350

Footed Cov. Box 250