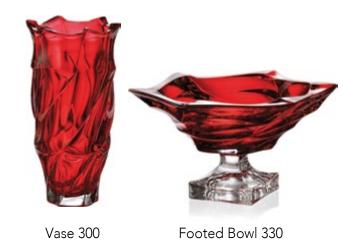

#### **RED**

Spanish temperament rich Red.

### **MEADOW**

Shallow Bowl 330

0 Footed Bowl 295

**CROWN** 

Vase 300

Footed Shallow Bowl 330