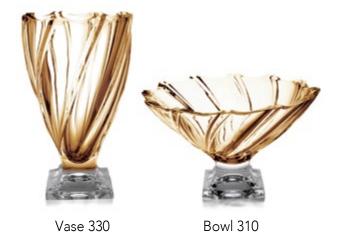

# PONTI

Soft and nonviolent lines of the product brings the feeling of twist dance.

Dancing twist represents the freedom, joy and happiness. Twist definitely deserves its place among dances, it is lively, original and quirky.

Vase 330

Bowl 310

Tumbler 320

Whisky set 1+6