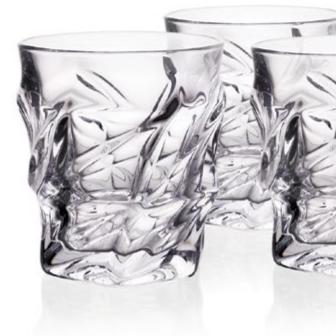

# PONTI

Soft and nonviolent lines of the product brings the feeling of twist dance.

Dancing twist represents the freedom, joy and happiness. Twist definitely deserves its place among dances, it is lively, original and quirky.

Vase 330

Bowl 310

Tumbler 320

Whisky set 1+6