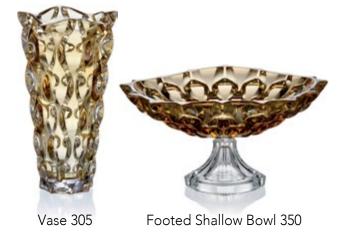

Vase 405



Vase 305



Footed Bowl 305



Bowl 305



Bowl 210



Footed Shallow Bowl 350



Shallow Bowl 350



Footed Cov. Box 250



Cov. Box 210

### **PROJECTS**



Footed Plate 355



Plate 355



Plate 220



Cov. Box 135



Bowl 135



Tea Cup 150

## COLLECTION SAMBA



Samba is rhythmic dance full of sun, joyfulness and optimism.

It shall hot up your body so you forgot for all daily worries. Right this life flowing is emphasized in the wavy vertical design of this timeless collection.











Whisky set 1+6

# SAMBA



Our collections are supplied in the wide range of colour variations.

Suitable coloured glass can bright and light up your home and point the attention of your friends – try to give a space to your dreams and fantasy.



#### **AMBER**

Soft touch of Honey.



#### **BLUE**

Clear summer Sky.



#### **RED**

Spanish temperament rich Red.



#### **GREY SMOKE**

Modern fashionable Grey Smoke.



Footed Shallow Bowl 350

#### **PURPLE**

Passional and noble Purple.







## SAMBA



Gold and platinum decoration provides to crystal collections extraordinary prestige and value.

Golden and platinum decorations are sign of real luxury for the whole history of mankind. Especially golden decorations are probably the only one which never came out of fashion. We have created really luxury designs with appliance of gold and platinum which provide to these individual collections extraordinary prestige and value.



#### **RHAPSODY**

#### **OPERA**

#### **SYMPHONY**













## SAMBA



Gold and platinum decoration provides to crystal collections