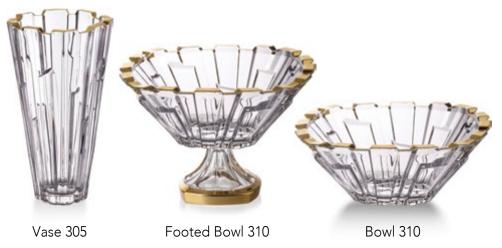

# BOLERO

Our designers completed collections by suitable cutting which provides to this article additional craftsmanship.

Our collections are also offered with additional cuttings which has in Bohemia very long tradition. Each cutting represents unique pattern and perfect workmanship and exceptionality.