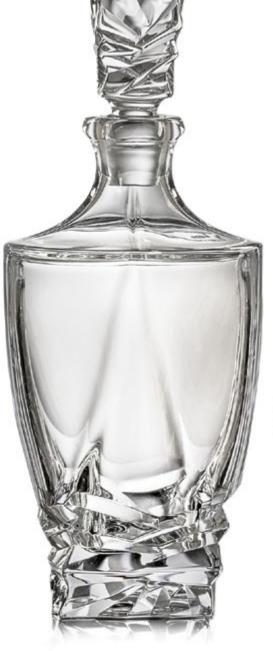

# **TWIST**

Tumbler 320

Bottle 750

Whisky set 1+6

# **STEP**

Tumbler 320

Bottle 750