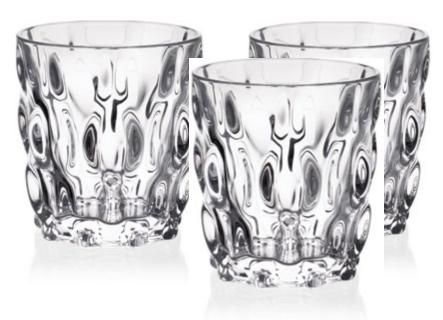

precise treatment to the ART level.

## COLLECTION SAMBA



Samba is rhythmic dance full of sun, joyfulness and optimism.

It shall hot up your body so you forgot for all daily worries. Right this life flowing is emphasized in the wavy vertical design of this timeless collection.





Footed Vase 405



Vase 305



Footed Bowl 305



Bowl 305



Bowl 210



Footed Shallow Bowl 350



Shallow Bowl 350



Footed Cov. Box 250



Cov. Box 210

### **PROJECTS**



Footed Plate 355



Plate 355



Plate 220



Cov. Box 135



Bowl 135



Tea Cup 150

## COLLECTION SAMBA



Samba is rhythmic dance full of sun, joyfulness and optimism.

It shall hot up your body so you forgot for all daily worries. Right this life flowing is emphasized in the wavy vertical design of this timeless collection.











Whisky set 1+6

# SAMBA



Our collections are supplied in the wide range of colour variations.

Suitable coloured glass can bright and light up your home and point the attention of your friends – try to give a space to your dreams and fantasy.



#### **AMBER**

Soft touch of Honey.



#### **BLUE**

Clear summer Sky.



#### **RED**

Spanish temperament rich Red.



#### **GREY SMOKE**

Modern fashionable Grey Smoke.



Footed Shallow Bowl 350

#### **PURPLE**

Passional and noble Purple.







## SAMBA



Gold and platinum decoration provides to crystal collections extraordinary prestige and value.

Golden and platinum decorations are sign of real luxury for the whole history of mankind. Especially golden decorations are probably the only one which never came out of fashion. We h