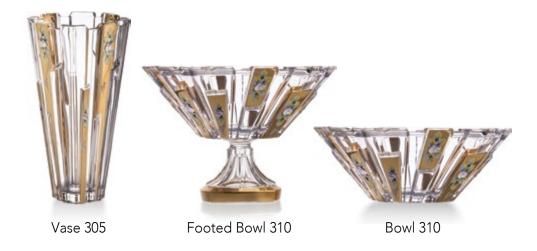

## COLLECTION BOLERO

Typical element of the Spanish folk dance is walking (paseo) with a sudden stop (bien parado).

The marks of individual traces of walks and sudden stops of female dancers breathed in life to this unique design.

Footed Vase 405

Vase 305

Footed Cov. Box 250

Footed Bowl 310

Bowl 310

Bowl 210

Cov. Box 210