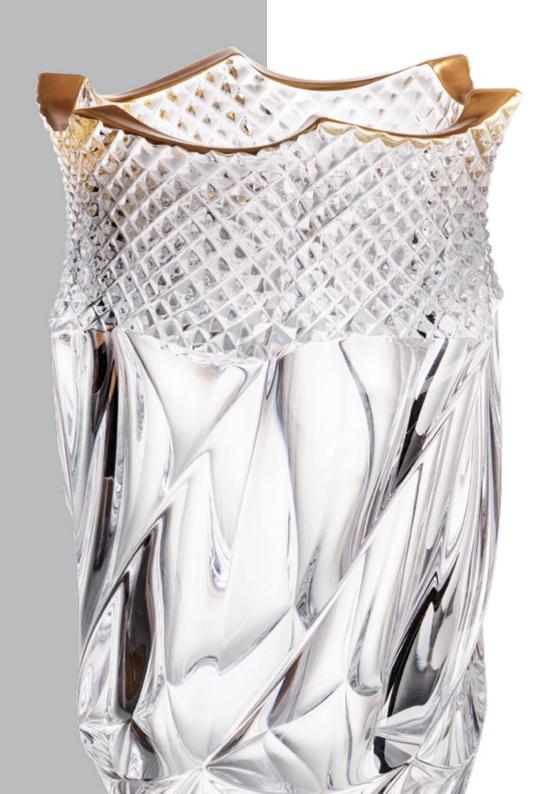

## COLLECTION SAMBA

Samba is rhythmic dance full of sun, joyfulness and optimism.

It shall hot up your body so you forgot for all daily worries. Right this life flowing is emphasized in the wavy vertical design of this timeless collection.

Footed Vase 405

Vase 305

Footed Bowl 305

Bowl 305

Bowl 210

Footed Shallow Bowl 350

Shallow Bowl 350

Footed Cov. Box 250