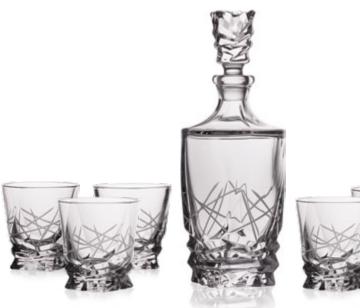

# **JACKSTRAW**

Tumbler 320

Whisky set 1+6

Headquarters: BOHEMIA TREASURY s.r.o. U dubu 749/76 Braník 147 00 Praha 4 Czech Republic Office & Showroom:
BOHEMIA TREASURY s.r.o.
Okrouhlice 59
582 31 Okrouhlice
Czech Republic