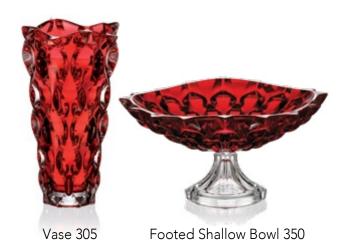

## COLLECTION SAMBA

Samba is rhythmic dance full of sun, joyfulness and optimism.

It shall hot up your body so you forgot for all daily worries. Right this life flowing is emphasized in the wavy vertical design of this timeless collection.

Footed Vase 405

Vase 305

Footed Bowl 305

Bowl 305

Bowl 210

Footed Shallow Bowl 350

Shallow Bowl 350

Footed Cov. Box 250