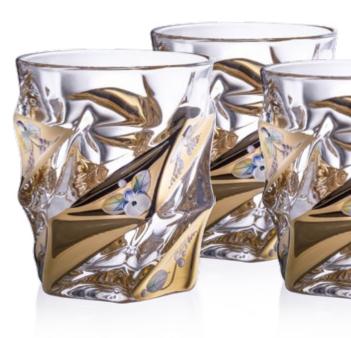

# **TWIST**

Tumbler 320

Bottle 750

Whisky set 1+6

# **STEP**

Tumbler 320

Bottle 750