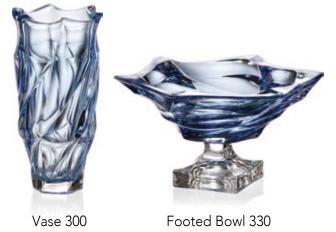

### **MEADOW**

Shallow Bowl 330

0 Footed Bowl 295

**CROWN** 

Vase 300

Footed Shallow Bowl 330