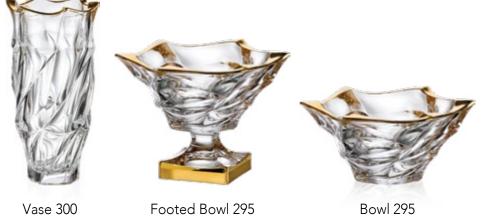

## FLAMENCO

Dynamic lines of the collection has been inspired by the substance of this same name dance.

The frolic sharply contrasts with the still mimic of the female dancers who express their sorrow through the motion temperament. Apparent opposite of the dual lines creates extraordinarily effective image of this collection.