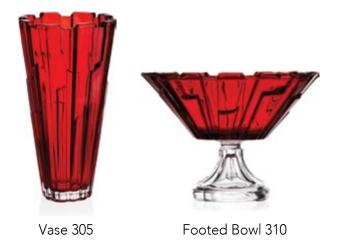

Footed Vase 405

Vase 305

Footed Cov. Box 250

Footed Bowl 310

Bowl 310

Bowl 210

Cov. Box 210

#### **RED**

Spanish temperament rich Red.