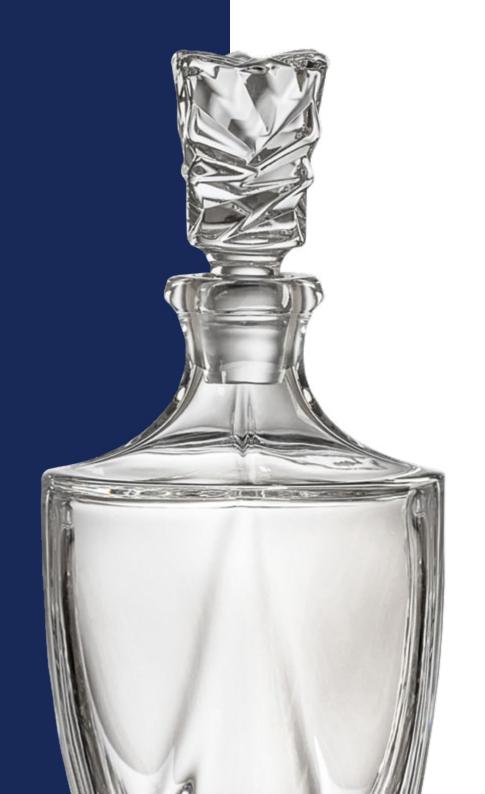

n. We have created really luxury designs with appliance of gold and platinum which provide to these individual collections extraordinary prestige and value.



# **MEADOW**









Tumbler 320

# **TWIST**









Tumbler 320

Bottle 750

Whisky set 1+6

# PORTO



A very interesting experience in Portugal is a live concert of a musical style called fado.

In larger cities, there are countless pleasant bars, where small groups of guitarists (using a twelve-string instrument) and charismatic singers play with a glass of wine in the evenings. The speech is extremely emotional, the performer plays with dynamics and tempo. The content of melancholic lyrics is the longing for a loved one, social inequality, often, for example, the difficult fate of a sailor or the belief in a better future.











Whisky set 1+6

# PORTO



Gold and platinum decoration provides to crystal collections extraordinary prestige and value.

Golden and platinum decorations are sign of real luxury for the whole history of mankind. Especially golden decorations are probably the only one which never came out of fashion. We have created really luxury designs with appliance of gold and platinum which provide to these individual collections extraordinary prestige and value.



# **STEP**



Tumbler 320

Bottle 750









# PORTO



Our designers completed collections by suitable cutting which provides to this article additional craftsmanship.

Our collections are also offered with additional cuttings which has in Bohemia very long tradition. Each cutting represents unique pattern and perfect workmans