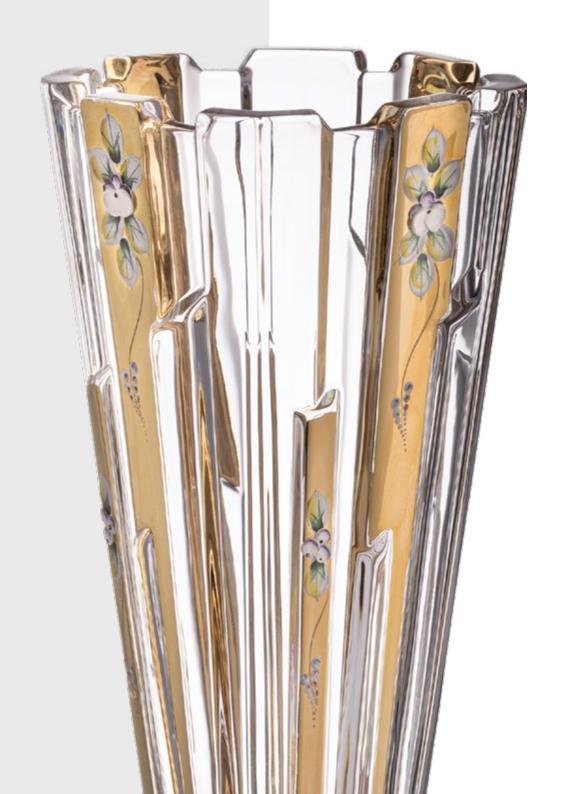

## COLLECTION BOLERO

Typical element of the Spanish folk dance is walking (paseo) with a sudden stop (bien parado).

The marks of individual traces of walks and sudden stops of female dancers breathed in life to this unique design.

Footed Vase 405

Vase 305

Footed Cov. Box 250

Footed Bowl 310

Bowl 310

Bowl 210

Cov. Box 210