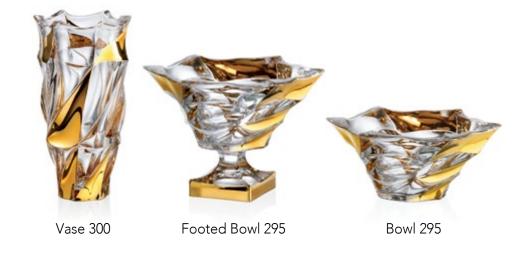

### **MEADOW**

Shallow Bowl 330

0 Footed Bowl 295

**CROWN** 

Vase 300

Footed Shallow Bowl 330