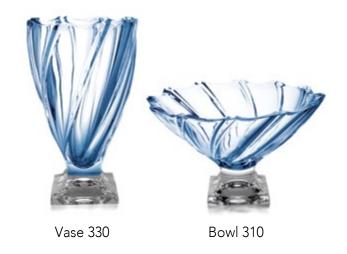

# PONTI

Soft and nonviolent lines of the product brings the feeling of twist dance.

Dancing twist represents the freedom, joy and happiness. Twist definitely deserves its place among dances, it is lively, original and quirky.

Vase 330

Bowl 310

Tumbler 320

Whisky set 1+6

#### **BLUE**

Clear summer Sky.