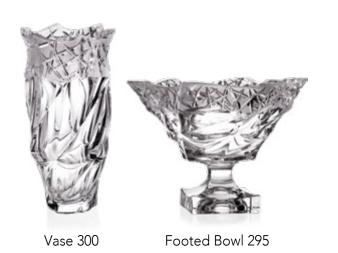

### **MEADOW**

Shallow Bowl 330

0 Footed Bowl 295

**CROWN** 

Vase 300

Footed Shallow Bowl 330