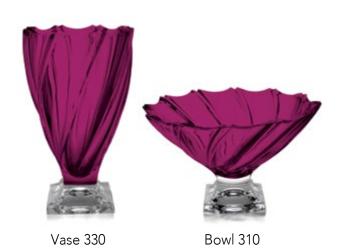

# PONTI

Soft and nonviolent lines of the product brings the feeling of twist dance.

Dancing twist represents the freedom, joy and happiness. Twist definitely deserves its place among dances, it is lively, original and quirky.

Vase 330

Bowl 310

Tumbler 320

Whisky set 1+6