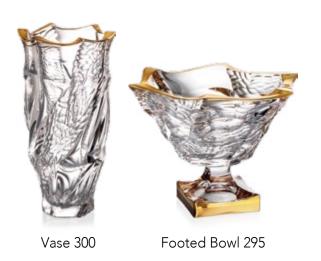

### **MEADOW**

Shallow Bowl 330

0 Footed Bowl 295

**CROWN** 

Vase 300

Footed Shallow Bowl 330