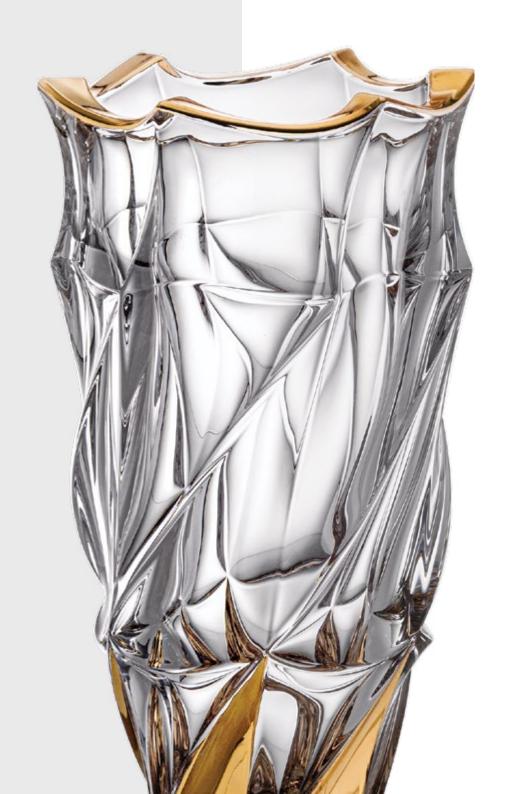

### **MEADOW**

Shallow Bowl 330

0 Footed Bowl 295

**CROWN** 

Vase 300

Footed Shallow Bowl 330