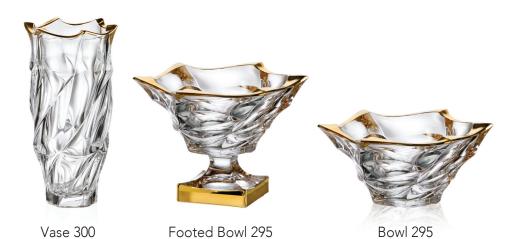

#### BELT

Vase 300

Footed Bowl 295

Bowl 295

#### **ORNAMENT**

Vase 300

Footed Bowl 295

Bowl 295