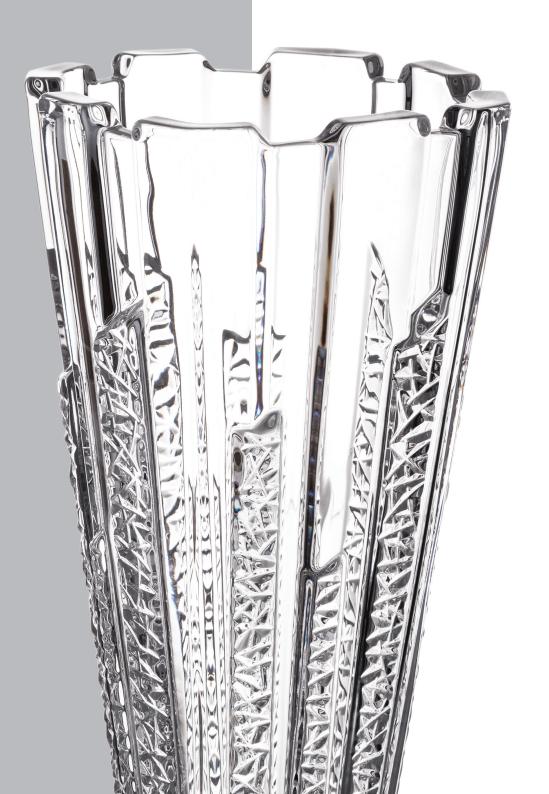

# COLLECTION SAMBA

Samba is rhythmic dance full of sun, joyfulness and optimism.

It shall hot up your body so you forgot for all daily worries. Right this life flowing is emphasized in the wavy vertical design of this timeless collection.