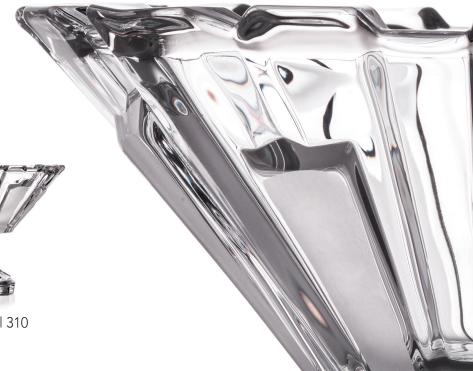

# COLLECTION SAMBA

Samba is rhythmic dance full of sun, joyfulness and optimism.

It shall hot up your body so you forgot for all daily worries. Right this life flowing is emphasized in the wavy vertical design of this timeless collection.

Footed Vase 405

Vase 305

Footed Bowl 305

Bowl 305

Bowl 210

Footed Shallow Bowl 350

Shallow Bowl 350

Footed Cov. Box 250