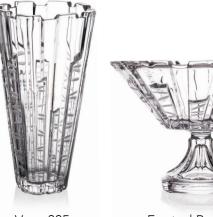

# COLLECTION SAMBA

Samba is rhythmic dance full of sun, joyfulness and optimism.

It shall hot up your body so you forgot for all daily worries. Right this life flowing is emphasized in the wavy vertical design of this timeless collection.

Footed Vase 405

Vase 305

Footed Bowl 305

Bowl 305

Bowl 210

Footed Shallow Bowl 350

Shallow Bowl 350

Footed Cov. Box 250