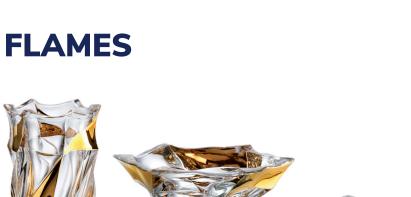

## COLLECTION FLAMENCO

Dynamic lines of the collection has been inspired by the substance of this same name dance.

The frolic sharply contrasts with the still mimic of the female dancers who express their sorrow through the motion temperament. Apparent opposite of the dual lines creates extraordinarily effective image of this collection.