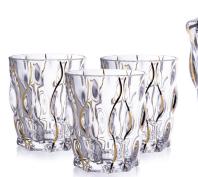

#### **MEADOW**

Bottle 750

Whisky set 1+6

Tumbler 320

Bottle 750

Whisky set 1+6

A very interesting experience in Portugal is a live concert of a musical style called fado.

In larger cities, there are countless pleasant bars, where small groups of guitarists (using a twelve-string instrument) and charismatic singers play with a glass of wine in the evenings. The speech is extremely emotional, the performer plays with dynamics and tempo. The content of melancholic lyrics is the longing for a loved one, social inequality, often, for example, the difficult fate of a sailor or the belief in a better future.

Tumbler 320

Whisky set 1+6

Gold and platinum decoration provides to crystal collections extraordinary prestige and value.

Golden and platinum decorations are sign of real luxury for the whole history of mankind. Especially golden decorations are probably the only one which never came out of fashion. We have created really luxury designs with appliance of gold and platinum which provide to these individual collections extraordinary prestige and value.