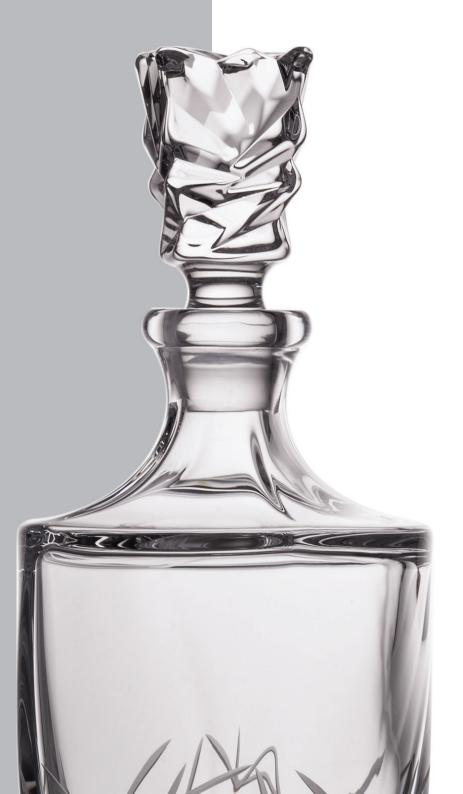

#### **TWIN**

Vase 305

Footed Bowl 310

Footed Bowl 310

TWIN MATT

**FROZEN** 

Vase 305

Soft and nonviolent lines of the product brings the feeling of twist dance.

Dancing twist represents the freedom, joy and happiness. Twist definitely deserves its place among dances, it is lively, original and quirky.

Bottle 750

Whisky set 1+6