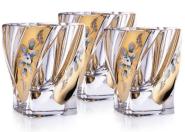

#### **TWIN**

Vase 305

Footed Bowl 310

Footed Bowl 310

TWIN MATT

**FROZEN** 

Vase 305

Soft and nonviolent lines of the product brings the feeling of twist dance.

Dancing twist represents the freedom, joy and happiness. Twist definitely deserves its place among dances, it is lively, original and quirky.

Bottle 750

Whisky set 1+6