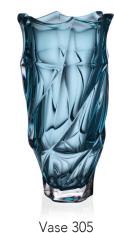

## COLOURED SAMBA

Our collections are supplied in the wide range of colour variations.

Suitable coloured glass can bright and light up your home and point the attention of your friends – try to give a space to your dreams and fantasy.

#### AQUAMARINE GRADIENT VIOLET **BLUE** PINK **AMBER**

Clear summer Sky.

Delicate tincture of ocean.

Magic deep.

Mysterious Magic.

Decent rose.

Soft touch of Honey.

Vase 305