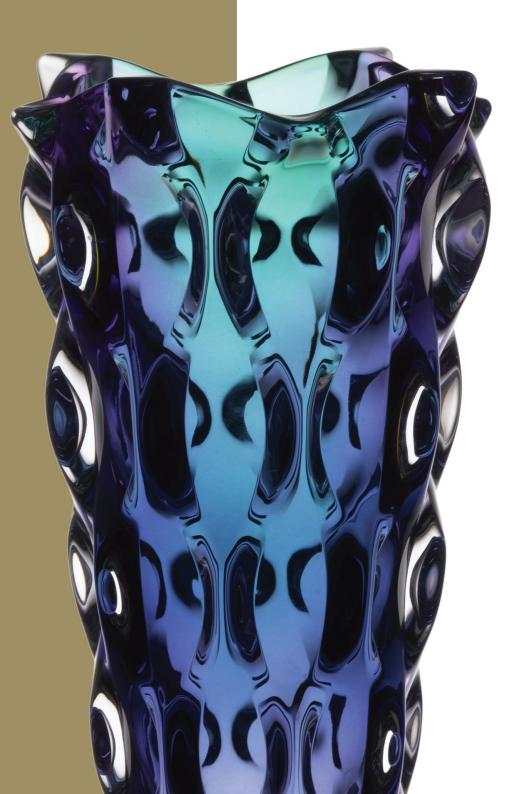

## COLOURED SAMBA

Our collections are supplied in the wide range of colour variations.

Suitable coloured glass can bright and light up your home and point the attention of your friends – try to give a space to your dreams and fantasy.

#### AQUAMARINE GRADIENT VIOLET **BLUE** PINK **AMBER**

Clear summer Sky.

Delicate tincture of ocean.

Magic deep.

Mysterious Magic.

Decent rose.

Soft touch of Honey.

Vase 305