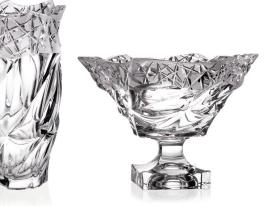

# COLLECTION SAMBA

Samba is rhythmic dance full of sun, joyfulness and optimism.

It shall hot up your body so you forgot for all daily worries. Right this life flowing is emphasized in the wavy vertical design of this timeless collection.

Footed Vase 405

Vase 305

Footed Bowl 305

Bowl 305

Bowl 210

Footed Shallow Bowl 350

Shallow Bowl 350

Footed Cov. Box 250