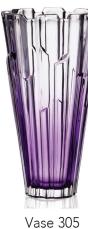

## COLOURED SAMBA

Our collections are supplied in the wide range of colour variations.

Suitable coloured glass can bright and light up your home and point the attention of your friends – try to give a space to your dreams and fantasy.

#### AQUAMARINE GRADIENT VIOLET **BLUE** PINK **AMBER**

Clear summer Sky.

Delicate tincture of ocean.

Magic deep.

Mysterious Magic.

Decent rose.

Soft touch of Honey.

Vase 305

Vase 305

RED

Vase 305

Vase 305

Vase 305