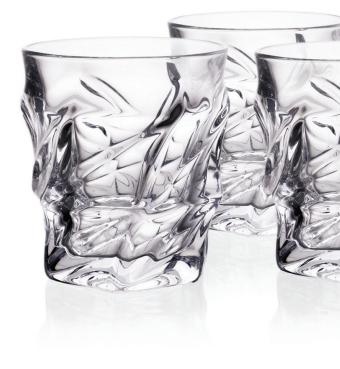

with the still mimic of the female dancers who express their sorrow through the motion temperament. Apparent opposite of the dual lines creates extraordinarily effective image of this collection.







Footed Bowl 330

Bowl 330



Footed Vase 380





Footed Bowl 295



Bowl 295



Footed Cov. Box 250



Cov. Box 205



Bowl 205



Bowl 130



Footed Plate 330



Plate 330



Plate 205



Cov. Box 130



Teacup 150

## COLLECTION FLAMENCO

Dynamic lines of the collection has been inspired by the substance of this same name dance.

The frolic sharply contrasts with the still mimic of the female dancers who express their sorrow through the motion temperament. Apparent opposite of the dual lines creates extraordinarily effective image of this collection.







Tumbler 320

Bottle 750







## COLOURED FLAMENCO

 $\langle \langle \rangle$ 

Our collections are supplied in the wide range of colour variations.

Suitable coloured glass can bright and light up your home and point the attention of your friends – try to give a space to your dreams and fantasy.



#### LIGHT GREY LIGHT VIOLET RED **AMBER GREEN** Modern art. Mysterious magic. Spanish temperament rich Red. Soft touch of Honey. Spring taste.

Vase 305

**PURPLE** 

**AQUAMARINE GREY SMOKE** 

Delicate tincture of ocean.

Vase 305

Modern fashionable Grey Smoke.

Vase 305

Vase 305



Passional and noble Purple.



Vase 305







Vase 305

**LEMON** 

Touch of Nature.

Vase 305











## GOLD FLAMENCO

Gold decoration provides to crystal collections extraordinary prestige and value.

Golden decorations are sign o