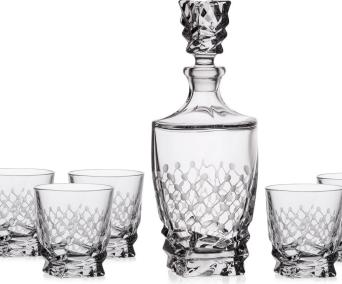

#### **TWIN**

Vase 305

Footed Bowl 310

Footed Bowl 310

TWIN MATT

**FROZEN** 

Vase 305

Soft and nonviolent lines of the product brings the feeling of twist dance.

Dancing twist represents the freedom, joy and happiness. Twist definitely deserves its place among dances, it is lively, original and quirky.

Bottle 750

Whisky set 1+6