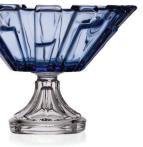

## COLOURED SAMBA

Our collections are supplied in the wide range of colour variations.

Suitable coloured glass can bright and light up your home and point the attention of your friends – try to give a space to your dreams and fantasy.

#### AQUAMARINE GRADIENT VIOLET **BLUE** PINK **AMBER**

Clear summer Sky.

Delicate tincture of ocean.

Magic deep.

Mysterious Magic.

Decent rose.

Soft touch of Honey.

Vase 305

Vase 305

RED

Vase 305

Vase 305

Vase 305