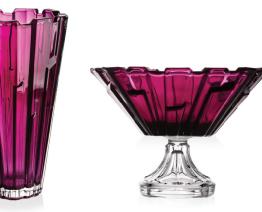

## COLOURED SAMBA

Our collections are supplied in the wide range of colour variations.

Suitable coloured glass can bright and light up your home and point the attention of your friends – try to give a space to your dreams and fantasy.

#### AQUAMARINE GRADIENT VIOLET **BLUE** PINK **AMBER**

Clear summer Sky.

Delicate tincture of ocean.

Magic deep.

Mysterious Magic.

Decent rose.

Soft touch of Honey.

Vase 305

### ORANGE

Passional and noble Purple. Modern Art.

Saffron mood.

Vase 305

Vase 305

Vase 305

Vase 305

Vase 305