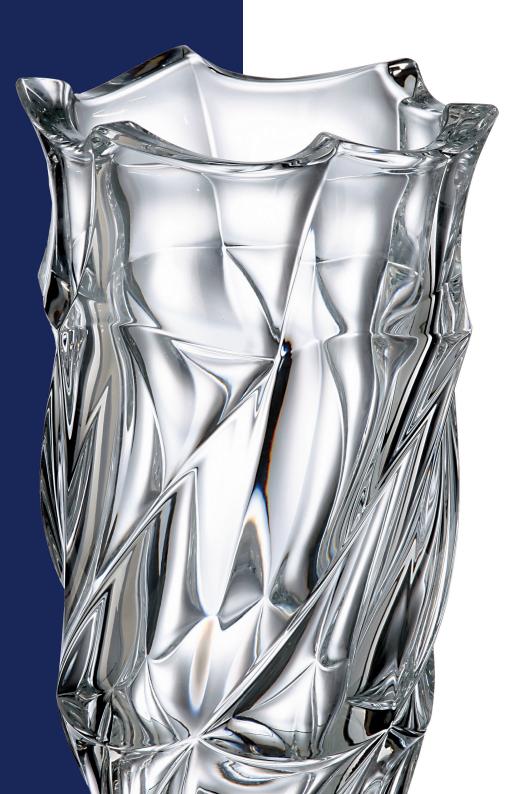

# COLLECTION SAMBA

Samba is rhythmic dance full of sun, joyfulness and optimism.

It shall hot up your body so you forgot for all daily worries. Right this life flowing is emphasized in the wavy vertical design of this timeless collection.

Footed Vase 405

Vase 305

Footed Bowl 305

Bowl 305

Bowl 210

Footed Shallow Bowl 350

Shallow Bowl 350

Footed Cov. Box 250