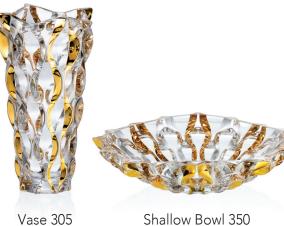

# COLLECTION SAMBA

Samba is rhythmic dance full of sun, joyfulness and optimism.

It shall hot up your body so you forgot for all daily worries. Right this life flowing is emphasized in the wavy vertical design of this timeless collection.

Footed Vase 405

Vase 305

Footed Bowl 305

Bowl 305

Bowl 210

Footed Shallow Bowl 350

Shallow Bowl 350

Footed Cov. Box 250