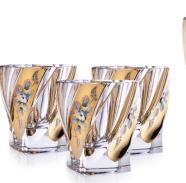

#### **TWIN**

Vase 305

Footed Bowl 310

Footed Bowl 310

TWIN MATT

**FROZEN** 

Vase 305

Soft and nonviolent lines of the product brings the feeling of twist dance.

Dancing twist represents the freedom, joy and happiness. Twist definitely deserves its place among dances, it is lively, original and quirky.

Bottle 750

Whisky set 1+6