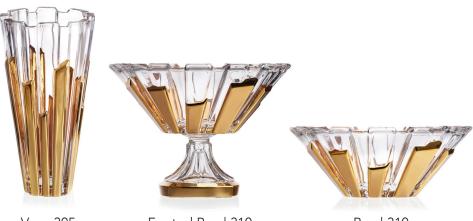

# COLLECTION SAMBA

Samba is rhythmic dance full of sun, joyfulness and optimism.

It shall hot up your body so you forgot for all daily worries. Right this life flowing is emphasized in the wavy vertical design of this timeless collection.

Footed Vase 405

Vase 305

Footed Bowl 305

Bowl 305

Bowl 210

Footed Shallow Bowl 350

Shallow Bowl 350

Footed Cov. Box 250