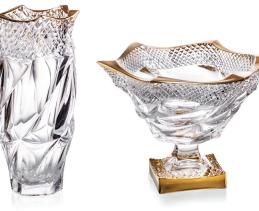

Footed Vase 405

Vase 305

Footed Bowl 305

Bowl 305

Bowl 210

Footed Shallow Bowl 350

Shallow Bowl 350

Footed Cov. Box 250

Cov. Box 210