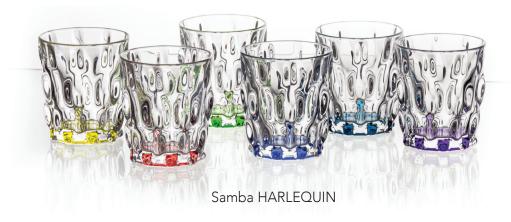

## COLOURED SAMBA

Our collections are supplied in the wide range of colour variations.

Suitable coloured glass can bright and light up your home and point the attention of your friends – try to give a space to your dreams and fantasy.