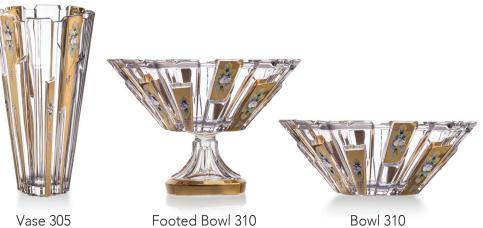

# COLLECTION

Typical element of the Spanish folk dance is walking (paseo) with a sudden stop (bien parado).

The marks of individual traces of walks and sudden stops of female dancers breathed in life to this unique design.

Footed Vase 405

Vase 305

Footed Cov. Box 250

Footed Bowl 310

Bowl 310

Bowl 210

Cov. Box 210