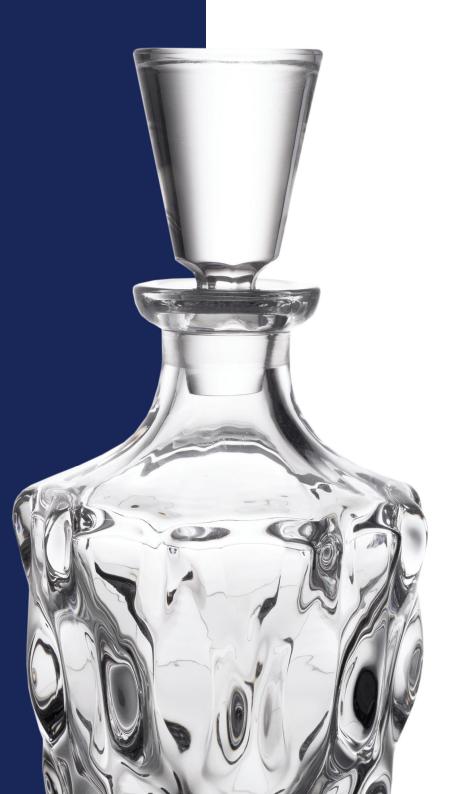

Tumbler 320

Bottle 750

Dancing twist represents the freedom, joy and happiness. Twist definitely deserves its place among dances, it is lively, original and quirky.

Bottle 750

Whisky set 1+6