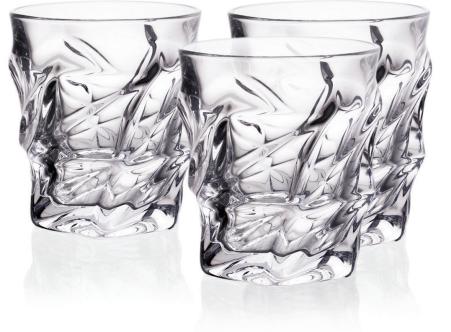

asts with the still mimic of the female dancers who express their sorrow through the motion temperament. Apparent opposite of the dual lines creates extraordinarily effective image of this collection.







Footed Bowl 330

Bowl 330



Footed Vase 380





Footed Bowl 295



Bowl 295



Footed Cov. Box 250



Cov. Box 205



Bowl 205



Bowl 130



Footed Plate 330



Plate 330



Plate 205



Cov. Box 130



Teacup 150

## COLLECTION FLAMENCO

Dynamic lines of the collection has been inspired by the substance of this same name dance.

The frolic sharply contrasts with the still mimic of the female dancers who express their sorrow through the motion temperament. Apparent opposite of the dual lines creates extraordinarily effective image of this collection.







Tumbler 320

Bottle 750







## COLOURED FLAMENCO

 $\langle \langle \rangle$ 

Our collections are supplied in the wide range of colour variations.

Suitable coloured glass can bright and light up your home and point the attention of your friends – try to give a space to your dreams and fantasy.



#### LIGHT GREY LIGHT VIOLET RED **AMBER GREEN** Modern art. Mysterious magic. Spanish temperament rich Red. Soft touch of Honey. Spring taste.

Vase 305

**PURPLE** 

**AQUAMARINE GREY SMOKE** 

Delicate tincture of ocean.

Vase 305

Modern fashionable Grey Smoke.

Vase 305

Vase 305



Passional and noble Purple.



Vase 305







Vase 305

**LEMON** 

Touch of Nature.

Vase 305











## GOLD FLAMENCO

Gold decoration provides to crystal collections extraordinary prestige and value.

Golden decorations are si