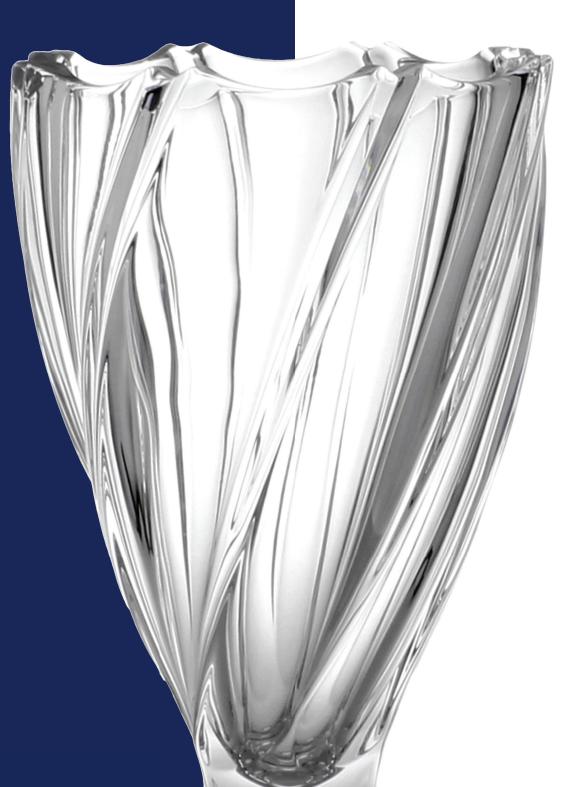

# COLLECTION SAMBA

Samba is rhythmic dance full of sun, joyfulness and optimism.

It shall hot up your body so you forgot for all daily worries. Right this life flowing is emphasized in the wavy vertical design of this timeless collection.

Footed Vase 405

Vase 305

Footed Bowl 305

Bowl 305

Bowl 210

Footed Shallow Bowl 350

Shallow Bowl 350

Footed Cov. Box 250