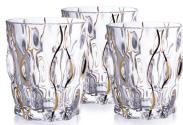

#### HARMONY

Whisky set 1+6

MELODY

Tumbler 320

Whisky set 1+6

Dancing twist represents the freedom, joy and happiness. Twist definitely deserves its place among dances, it is lively, original and quirky.

Bottle 750

Whisky set 1+6