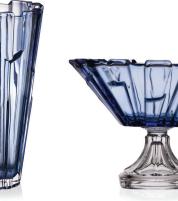

## COLOURED SAMBA

Our collections are supplied in the wide range of colour variations.

Suitable coloured glass can bright and light up your home and point the attention of your friends – try to give a space to your dreams and fantasy.

#### AQUAMARINE GRADIENT VIOLET **BLUE** PINK **AMBER**

Clear summer Sky.

Delicate tincture of ocean.

Magic deep.

Mysterious Magic.

Decent rose.

Soft touch of Honey.

Vase 305

Vase 305

RED

Vase 305

Vase 305

Vase 305