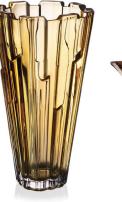

## COLOURED SAMBA

Our collections are supplied in the wide range of colour variations.

Suitable coloured glass can bright and light up your home and point the attention of your friends – try to give a space to your dreams and fantasy.

#### AQUAMARINE GRADIENT VIOLET **BLUE** PINK **AMBER**

Clear summer Sky.

Delicate tincture of ocean.

Magic deep.

Mysterious Magic.

Decent rose.

Soft touch of Honey.

Vase 305

Vase 305

RED

Vase 305

Vase 305

Vase 305