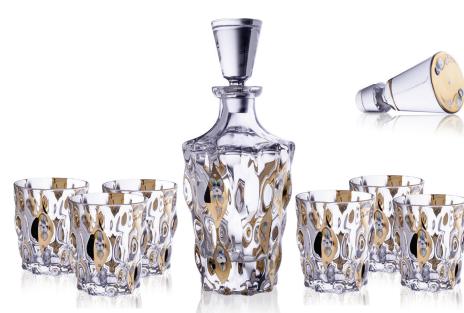

#### **MEADOW**

Bottle 750

Whisky set 1+6

Tumbler 320

Bottle 750

Whisky set 1+6

A very interesting experience in Portugal is a live concert of a musical style called fado.

In larger cities, there are countless pleasant bars, where small groups of guitarists (using a twelve-string instrument) and charismatic singers play with a glass of wine in the evenings. The speech is extremely emotional, the performer plays with dynamics and tempo. The content of melancholic lyrics is the longing for a loved one, social inequality, often, for example, the difficult fate of a sailor or the belief in a better future.

Tumbler 320

Whisky set 1+6

Gold and platinum decoration provides to crystal collections extraordinary prestige and value.

Golden and platinum decorations are sign of real luxury for the whole history of mankind. Especially golden decorations are probably the only one which never came out of fashion. We have created really luxury designs with appliance of gold and platinum which provide to these individual collections extraordinary prestige and value.