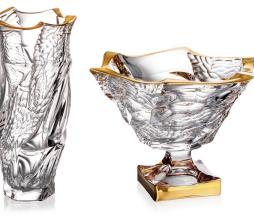

# COLLECTION SAMBA

Samba is rhythmic dance full of sun, joyfulness and optimism.

It shall hot up your body so you forgot for all daily worries. Right this life flowing is emphasized in the wavy vertical design of this timeless collection.

Footed Vase 405

Vase 305

Footed Bowl 305

Bowl 305

Bowl 210

Footed Shallow Bowl 350

Shallow Bowl 350

Footed Cov. Box 250