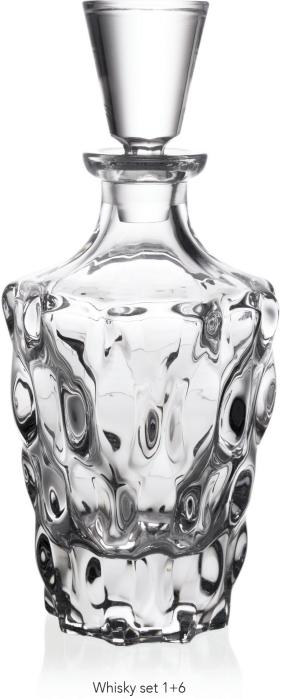

#### **COLOURED WHISKY SET**

# COLLECTION SAMBA

Samba is rhythmic dance full of sun, joyfulness and optimism.

It shall hot up your body so you forgot for all daily worries. Right this life flowing is emphasized in the wavy vertical design of this timeless collection.