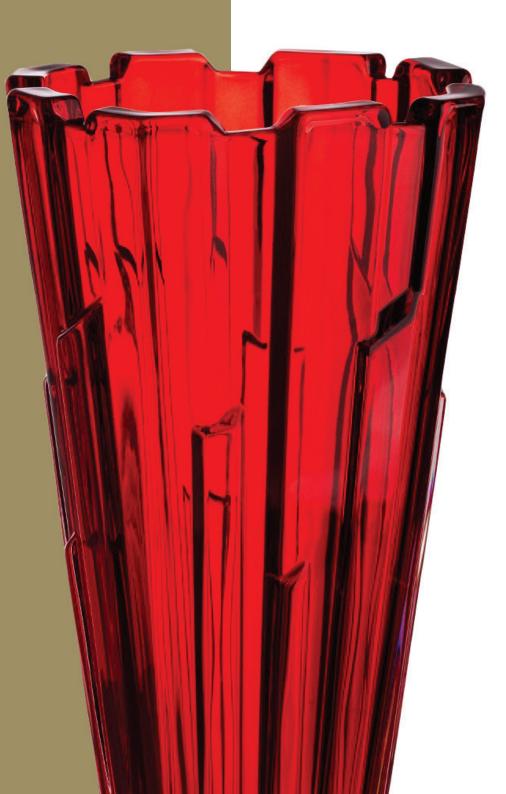

# COLLECTION SAMBA

Samba is rhythmic dance full of sun, joyfulness and optimism.

It shall hot up your body so you forgot for all daily worries. Right this life flowing is emphasized in the wavy vertical design of this timeless collection.

## COLOURED SAMBA

Our collections are supplied in the wide range of colour variations.

Suitable coloured glass can bright and light up your home and point the attention of your friends – try to give a space to your dreams and fantasy.

#### AQUAMARINE GRADIENT VIOLET **BLUE** PINK **AMBER**

Clear summer Sky.

Delicate tincture of ocean.

Magic deep.

Mysterious Magic.

Decent rose.

Soft touch of Honey.

Vase 305

Vase 305

RED

Vase 305

Vase 305

Vase 305