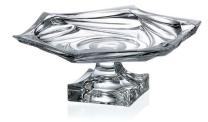

## COLLECTION FLAMENCO

Dynamic lines of the collection has been inspired by the substance of this same name dance.

The frolic sharply contrasts with the still mimic of the female dancers who express their sorrow through the motion temperament. Apparent opposite of the dual lines creates extraordinarily effective image of this collection.

Footed Bowl 330

Bowl 330

Footed Vase 380

Footed Bowl 295

Bowl 295

Footed Cov. Box 250

Cov. Box 205

Bowl 205