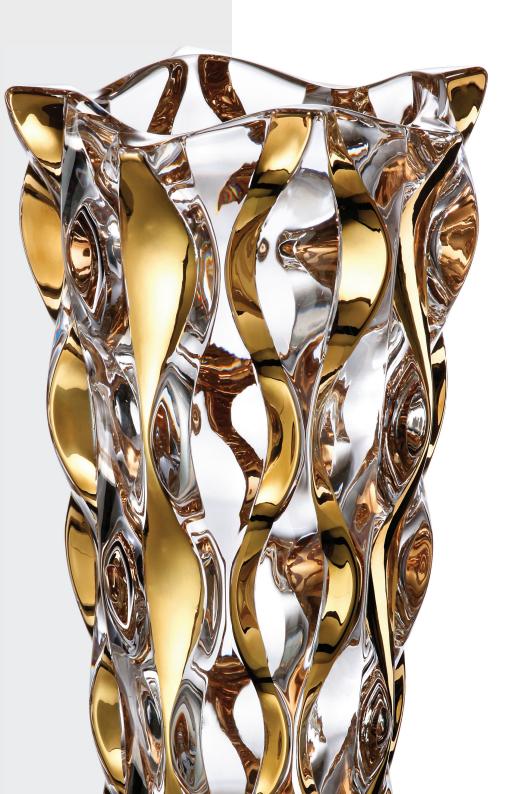

# COLLECTION SAMBA

Samba is rhythmic dance full of sun, joyfulness and optimism.

It shall hot up your body so you forgot for all daily worries. Right this life flowing is emphasized in the wavy vertical design of this timeless collection.

Footed Vase 405

Vase 305

Footed Bowl 305

Bowl 305

Bowl 210

Footed Shallow Bowl 350

Shallow Bowl 350

Footed Cov. Box 250