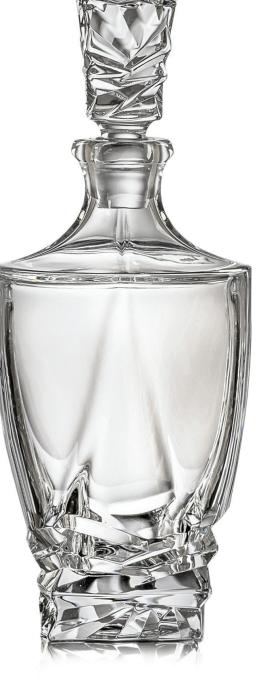

#### **TWIN**

Vase 305

Footed Bowl 310

Footed Bowl 310

TWIN MATT

**FROZEN** 

Vase 305

Soft and nonviolent lines of the product brings the feeling of twist dance.

Dancing twist represents the freedom, joy and happiness. Twist definitely deserves its place among dances, it is lively, original and quirky.

Bottle 750

Whisky set 1+6