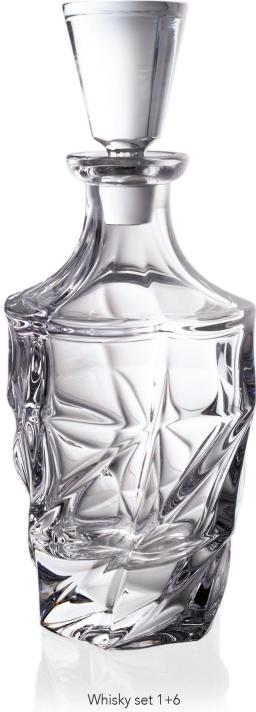

ts with the still mimic of the female dancers who express their sorrow through the motion temperament. Apparent opposite of the dual lines creates extraordinarily effective image of this collection.







Footed Bowl 330

Bowl 330



Footed Vase 380





Footed Bowl 295



Bowl 295



Footed Cov. Box 250



Cov. Box 205



Bowl 205



Bowl 130



Footed Plate 330



Plate 330



Plate 205



Cov. Box 130



Teacup 150

## COLLECTION FLAMENCO

Dynamic lines of the collection has been inspired by the substance of this same name dance.

The frolic sharply contrasts with the still mimic of the female dancers who express their sorrow through the motion temperament. Apparent opposite of the dual lines creates extraordinarily effective image of this collection.







Tumbler 320

Bottle 750







## COLOURED FLAMENCO

 $\langle \langle \rangle$ 

Our collections are supplied in the wide range of colour variations.

Suitable coloured glass can bright and light up your home and point the attention of your friends – try to give a space to your dreams and fantasy.



#### LIGHT GREY LIGHT VIOLET RED **AMBER GREEN** Modern art. Mysterious magic. Spanish temperament rich Red. Soft touch of Honey. Spring taste.

Vase 305

**PURPLE** 

**AQUAMARINE GREY SMOKE** 

Delicate tincture of ocean.

Vase 305

Modern fashionable Grey Smoke.

Vase 305

Vase 305



Passional and noble Purple.



Vase 305







Vase 305

**LEMON** 

Touch of Nature.

Vase 305











## GOLD FLAMENCO

Gold decoration provides to crystal collections extraordinary prestige and value.

Golden decorations are sign