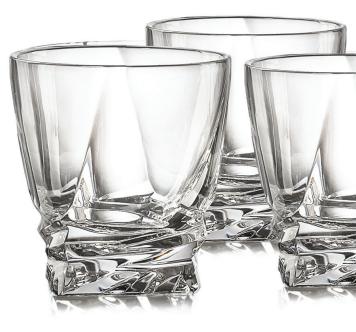

#### **TWIN**

Vase 305

Footed Bowl 310

Footed Bowl 310

TWIN MATT

**FROZEN** 

Vase 305

Soft and nonviolent lines of the product brings the feeling of twist dance.

Dancing twist represents the freedom, joy and happiness. Twist definitely deserves its place among dances, it is lively, original and quirky.

Bottle 750

Whisky set 1+6