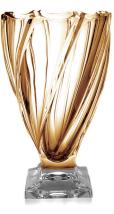

## COLOURED SAMBA

Our collections are supplied in the wide range of colour variations.

Suitable coloured glass can bright and light up your home and point the attention of your friends – try to give a space to your dreams and fantasy.

#### AQUAMARINE GRADIENT VIOLET **BLUE** PINK **AMBER**

Clear summer Sky.

Delicate tincture of ocean.

Magic deep.

Mysterious Magic.

Decent rose.

Soft touch of Honey.

Vase 305