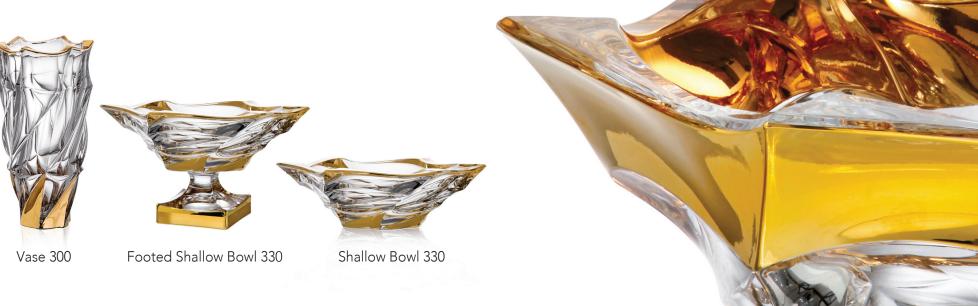

Footed Vase 405

Vase 305

Footed Bowl 305

Bowl 305

Bowl 210

Footed Shallow Bowl 350

Shallow Bowl 350

Footed Cov. Box 250

Cov. Box 210