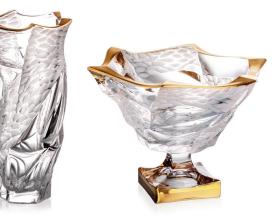

# COLLECTION SAMBA

Samba is rhythmic dance full of sun, joyfulness and optimism.

It shall hot up your body so you forgot for all daily worries. Right this life flowing is emphasized in the wavy vertical design of this timeless collection.

Footed Vase 405

Vase 305

Footed Bowl 305

Bowl 305

Bowl 210

Footed Shallow Bowl 350

Shallow Bowl 350

Footed Cov. Box 250