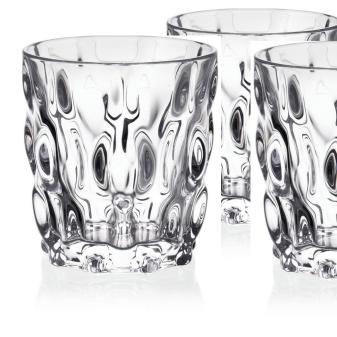

#### **COLOURED WHISKY SET**

# COLLECTION SAMBA

Samba is rhythmic dance full of sun, joyfulness and optimism.

It shall hot up your body so you forgot for all daily worries. Right this life flowing is emphasized in the wavy vertical design of this timeless collection.