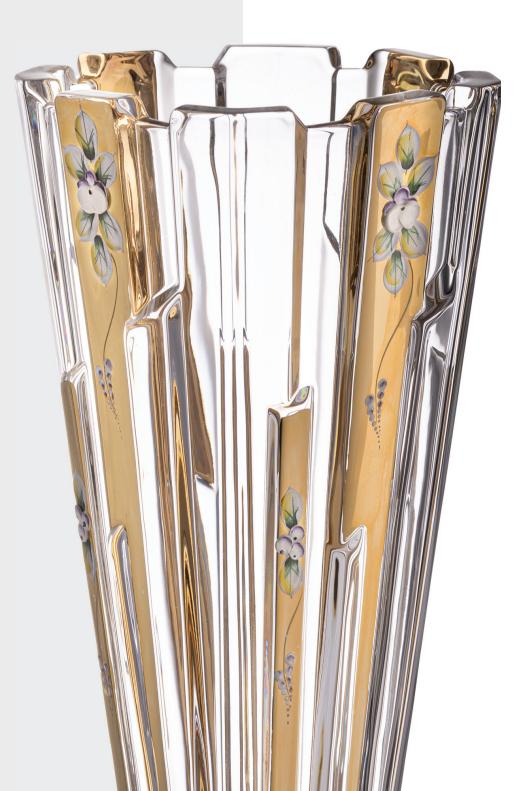

# COLLECTION

Typical element of the Spanish folk dance is walking (paseo) with a sudden stop (bien parado).

The marks of individual traces of walks and sudden stops of female dancers breathed in life to this unique design.

Footed Vase 405

Vase 305

Footed Cov. Box 250

Footed Bowl 310

Bowl 310

Bowl 210

Cov. Box 210