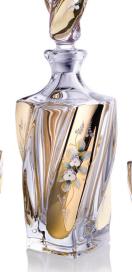

#### **TWIN**

Vase 305

Footed Bowl 310

Footed Bowl 310

TWIN MATT

**FROZEN** 

Vase 305

Soft and nonviolent lines of the product brings the feeling of twist dance.

Dancing twist represents the freedom, joy and happiness. Twist definitely deserves its place among dances, it is lively, original and quirky.

Bottle 750

Whisky set 1+6