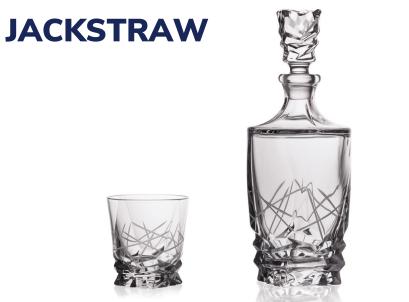

#### **CHESS**

Tumbler 320

Bottle 750

Bottle 750

Whisky set 1+6

Whisky set 1+6

Tumbler 320

Headquarters: BOHEMIA TREASURY s.r.o. U dubu 749/76 Braník 147 00 Praha 4 Czech Republic Office & Stock: BOHEMIA TREASURY s.r.o. Strojírnská 700 580 01 Havlíčkův Brod Czech Republic Contact information: satoransky@bohemiatreasury.cz tel.: +420 602 248 963 www.bohemiatreasury.cz www.facebook.com/bohemiatreasury