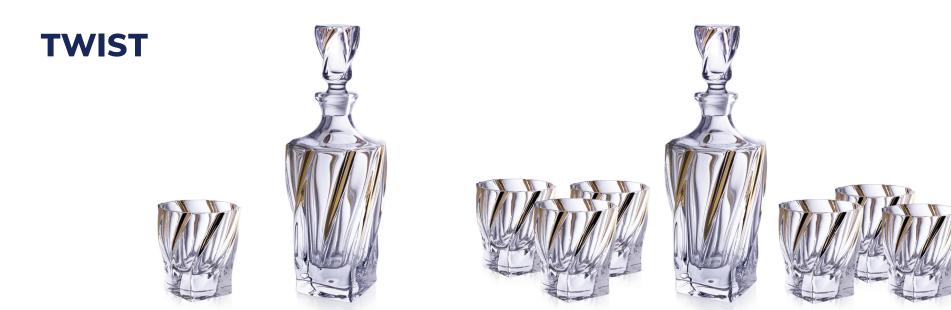

#### **TWIN**

Vase 305

Footed Bowl 310

Footed Bowl 310

TWIN MATT

**FROZEN** 

Vase 305

Soft and nonviolent lines of the product brings the feeling of twist dance.

Dancing twist represents the freedom, joy and happiness. Twist definitely deserves its place among dances, it is lively, original and quirky.

Bottle 750

Whisky set 1+6