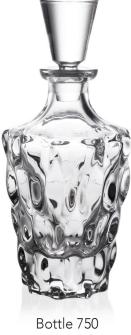

Tumbler 320

Bottle 750

Dancing twist represents the freedom, joy and happiness. Twist definitely deserves its place among dances, it is lively, original and quirky.

Bottle 750

Whisky set 1+6