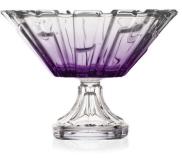

## COLOURED SAMBA

Our collections are supplied in the wide range of colour variations.

Suitable coloured glass can bright and light up your home and point the attention of your friends – try to give a space to your dreams and fantasy.

#### AQUAMARINE GRADIENT VIOLET **BLUE** PINK **AMBER**

Clear summer Sky.

Delicate tincture of ocean.

Magic deep.

Mysterious Magic.

Decent rose.

Soft touch of Honey.

Vase 305