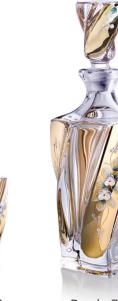

## COLOURED SAMBA

Our collections are supplied in the wide range of colour variations.

Suitable coloured glass can bright and light up your home and point the attention of your friends – try to give a space to your dreams and fantasy.

#### AQUAMARINE GRADIENT VIOLET **BLUE** PINK **AMBER**

Clear summer Sky.

Delicate tincture of ocean.

Magic deep.

Mysterious Magic.

Decent rose.

Soft touch of Honey.

Vase 305