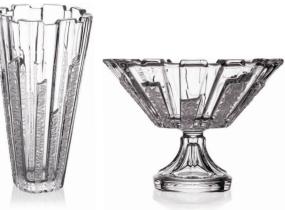

# COLLECTION

Typical element of the Spanish folk dance is walking (paseo) with a sudden stop (bien parado).

The marks of individual traces of walks and sudden stops of female dancers breathed in life to this unique design.

Footed Vase 405

Vase 305

Footed Cov. Box 250

Footed Bowl 310

Bowl 310

Bowl 210

Cov. Box 210