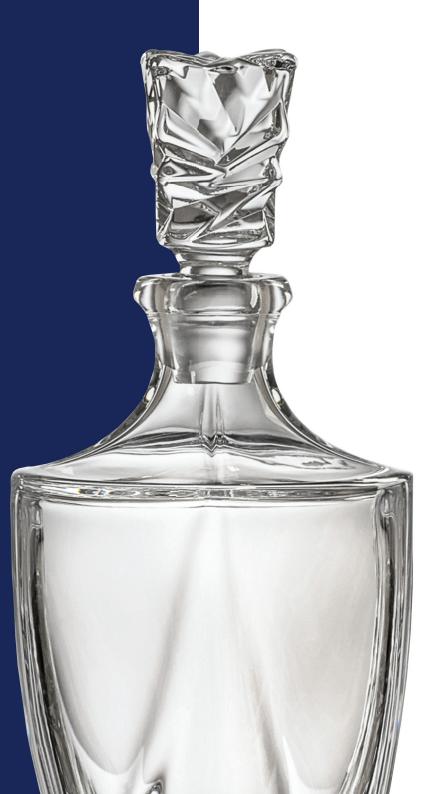

of fashion. We have created really luxury designs with appliance of gold and platinum which provide to these individual collections extraordinary prestige and value.



#### **MEADOW**





Bottle 750







Whisky set 1+6



Tumbler 320

Bottle 750

Whisky set 1+6

A very interesting experience in Portugal is a live concert of a musical style called fado.

In larger cities, there are countless pleasant bars, where small groups of guitarists (using a twelve-string instrument) and charismatic singers play with a glass of wine in the evenings. The speech is extremely emotional, the performer plays with dynamics and tempo. The content of melancholic lyrics is the longing for a loved one, social inequality, often, for example, the difficult fate of a sailor or the belief in a better future.







Tumbler 320







Whisky set 1+6

Gold and platinum decoration provides to crystal collections extraordinary prestige and value.

Golden and platinum decorations are sign of real luxury for the whole history of mankind. Especially golden decorations are probably the only one which never came out of fashion. We have created really luxury designs with appliance of gold and platinum which provide to these individual collections extraordinary prestige and value.



#### **STEP**





Tumbler 320

Bottle 750







Our designers completed collections by suitable cutting which provides to this article additional craftsmanship.

Our collections are also offered with additional cuttings which has in Bohemia very long tradition. Each cutting represents unique pattern and perfect workmanship