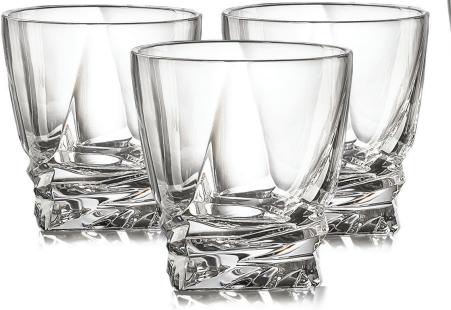

e created really luxury designs with appliance of gold and platinum which provide to these individual collections extraordinary prestige and value.



#### **MEADOW**





Bottle 750







Whisky set 1+6



Tumbler 320

Bottle 750

Whisky set 1+6

A very interesting experience in Portugal is a live concert of a musical style called fado.

In larger cities, there are countless pleasant bars, where small groups of guitarists (using a twelve-string instrument) and charismatic singers play with a glass of wine in the evenings. The speech is extremely emotional, the performer plays with dynamics and tempo. The content of melancholic lyrics is the longing for a loved one, social inequality, often, for example, the difficult fate of a sailor or the belief in a better future.







Tumbler 320







Whisky set 1+6

Gold and platinum decoration provides to crystal collections extraordinary prestige and value.

Golden and platinum decorations are sign of real luxury for the whole history of mankind. Especially golden decorations are probably the only one which never came out of fashion. We have created really luxury designs with appliance of gold and platinum which provide to these individual collections extraordinary prestige and value.



#### **STEP**





Tumbler 320

Bottle 750







Our designers completed collections by suitable cutting which provides to this article additional craftsmanship.

Our collections are also offered with additional cuttings which has in Bohemia very long tradition. Each cutting represents unique pattern and perfect workmanship and exceptionality.