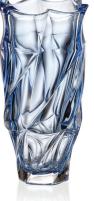

## COLOURED SAMBA

Our collections are supplied in the wide range of colour variations.

Suitable coloured glass can bright and light up your home and point the attention of your friends – try to give a space to your dreams and fantasy.

#### AQUAMARINE GRADIENT VIOLET **BLUE** PINK **AMBER**

Clear summer Sky.

Delicate tincture of ocean.

Magic deep.

Mysterious Magic.

Decent rose.

Soft touch of Honey.

Vase 305