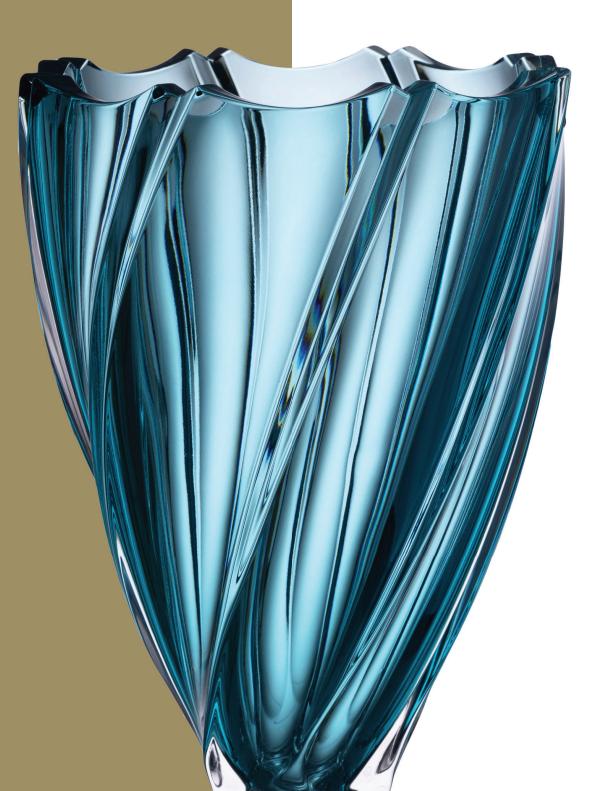

## COLOURED SAMBA

Our collections are supplied in the wide range of colour variations.

Suitable coloured glass can bright and light up your home and point the attention of your friends – try to give a space to your dreams and fantasy.

#### AQUAMARINE GRADIENT VIOLET **BLUE** PINK **AMBER**

Clear summer Sky.

Delicate tincture of ocean.

Magic deep.

Mysterious Magic.

Decent rose.

Soft touch of Honey.

Vase 305