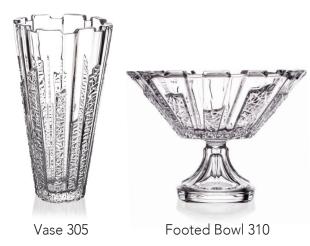

# COLLECTION

Typical element of the Spanish folk dance is walking (paseo) with a sudden stop (bien parado).

The marks of individual traces of walks and sudden stops of female dancers breathed in life to this unique design.

Footed Vase 405

Vase 305

Footed Cov. Box 250

Footed Bowl 310

Bowl 310

Bowl 210

Cov. Box 210