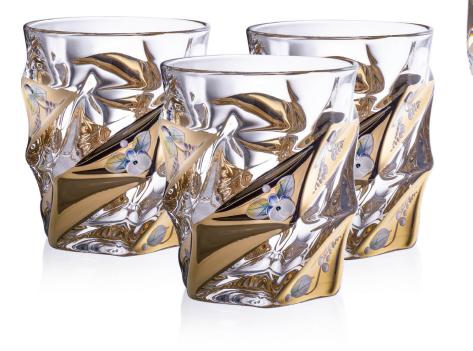

#### HARMONY

Whisky set 1+6

MELODY

Tumbler 320

Whisky set 1+6

Tumbler 320

Whisky set 1+6

Gold and platinum decoration provides to crystal collections extraordinary prestige and value.

Golden and platinum decorations are sign of real luxury for the whole history of mankind. Especially golden decorations are probably the only one which never came out of fashion. We have created really luxury designs with appliance of gold and platinum which provide to these individual collections extraordinary prestige and value.