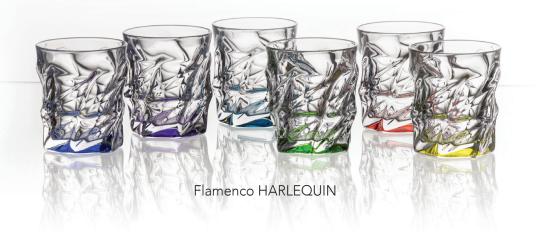

## COLOURED FLAMENCO

 $\langle \langle \rangle$ 

Our collections are supplied in the wide range of colour variations.

Suitable coloured glass can bright and light up your home and point the attention of your friends – try to give a space to your dreams and fantasy.