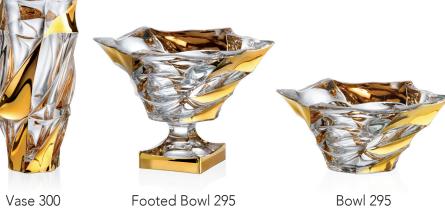

Footed Bowl 330

Bowl 330

Footed Vase 380

Footed Bowl 295

Bowl 295

Footed Cov. Box 250

Cov. Box 205

Bowl 205