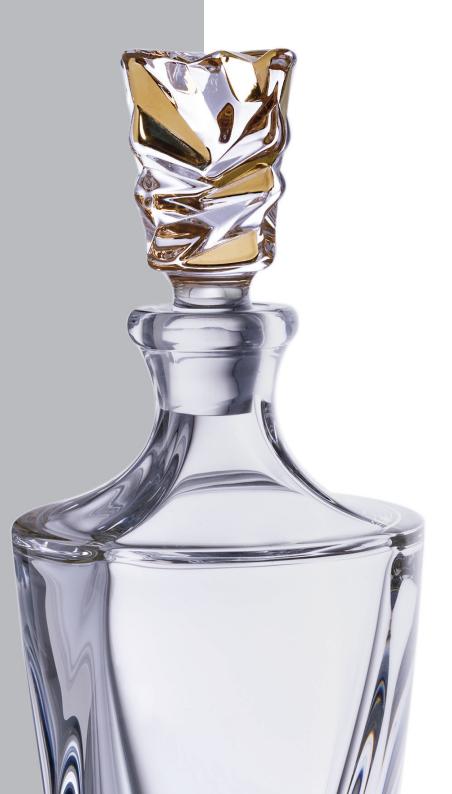

#### **MEADOW**

Bottle 750

Whisky set 1+6

Tumbler 320

Bottle 750

Whisky set 1+6

A very interesting experience in Portugal is a live concert of a musical style called fado.

In larger cities, there are countless pleasant bars, where small groups of guitarists (using a twelve-string instrument) and charismatic singers play with a glass of wine in the evenings. The speech is extremely emotional, the performer plays with dynamics and tempo. The content of melancholic lyrics is the longing for a loved one, social inequality, often, for example, the difficult fate of a sailor or the belief in a better future.

Tumbler 320

Whisky set 1+6

Gold and platinum decoration provides to crystal collections extraordinary prestige and value.

Golden and platinum decorations are sign of real luxury for the whole history of mankind. Especially golden decorations are probably the only one which never came out of fashion. We have created really luxury designs with appliance of gold and platinum which provide to these individual collections extraordinary prestige and value.