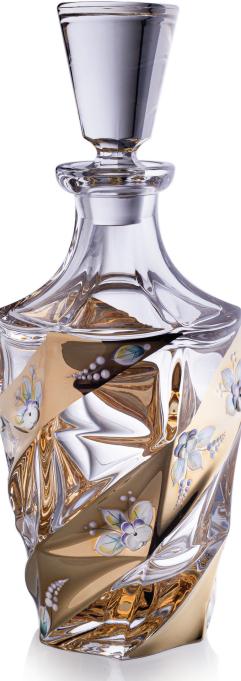

#### **MEADOW**

Bottle 750

Whisky set 1+6

Tumbler 320

Bottle 750

Whisky set 1+6

A very interesting experience in Portugal is a live concert of a musical style called fado.

In larger cities, there are countless pleasant bars, where small groups of guitarists (using a twelve-string instrument) and charismatic singers play with a glass of wine in the evenings. The speech is extremely emotional, the performer plays with dynamics and tempo. The content of melancholic lyrics is the longing for a loved one, social inequality, often, for example, the difficult fate of a sailor or the belief in a better future.

Tumbler 320

Whisky set 1+6

Gold and platinum decoration provides to crystal collections extraordinary prestige and value.

Golden and platinum decorations are sign of real luxury for the whole history of mankind. Especially golden decorations are probably the only one which never came out of fashion. We have created really luxury designs with appliance of gold and platinum which provide to these individual collections extraordinary prestige and value.