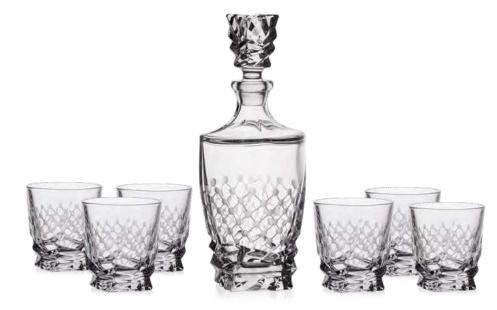

# **JACKSTRAW**

Bottle 750

Tumbler 320

Whisky set 1+6

Headquarters: BOHEMIA TREASURY s.r.o. U dubu 749/76 Braník 147 00 Praha 4 Czech Republic Office & Stock: BOHEMIA TREASURY s.r.o. Strojírnská 700 580 01 Havlíčkův Brod Czech Republic Contact information: satoransky@bohemiatreasury.cz tel.: +420 602 248 963 www.bohemiatreasury.cz www.facebook.com/bohemiatreasury