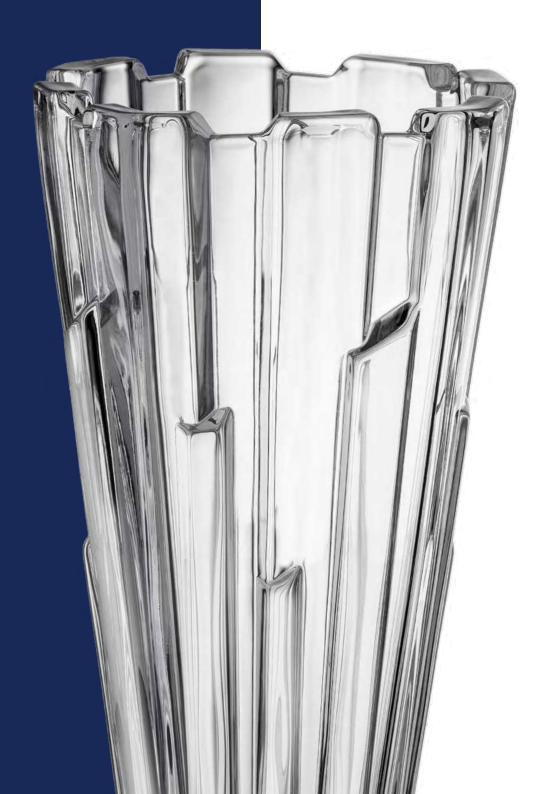

**







#### **PYRAMID**

#### **ARTIC**

### ICE



Vase 300







### FLAMENCO



Gold decoration provides to crystal collections extraordinary prestige and value.

Golden decorations are sign of real luxury for the whole history of mankind. Especially golden decorations are probably the only one which never came out of fashion. We have created really luxury designs with appliance of gold and platinum which provide to these individual collections extraordinary prestige and value.



#### **MEADOW**





Tumbler 320

Bottle 750





Whisky set 1+6





### COLLECTION BOLERO



Typical element of the Spanish folk dance is walking (paseo) with a sudden stop (bien parado).

The marks of individual traces of walks and sudden stops of female dancers breathed in life to this unique design.









Vase 305



Footed Cov. Box 250



Footed Bowl 310



Bowl 310



Bowl 210



Cov. Box 210

# BOLERO



Our collections are supplied in the wide range of colour variations.

Suitable coloured glass can bright and light up your home and point the attention of your friends – try to give a space to your dreams and fantasy.



#### **AMBER**

Soft touch of Honey.



#### **BLUE**

Clear summer Sky.







Footed Bowl 310

#### **RED**

Spanish temperament rich Red.





#### **GREY SMOKE**

Modern fashionable Grey Smoke.

Footed Bowl 310



Vase 305

#### **PURPLE**

Passional and noble Purple.



Vase 305



Footed Bowl 310

#### **VIOLET**

Passional and noble Violet.



Vase 305



Footed Bowl 310

### GOLD AND PLATINUM BOLERO



Gold and platinum decoration provides to crystal coll