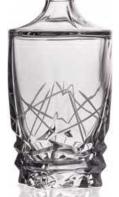

# PORTO

Our designers completed collections by suitable cutting which provides to this article additional craftsmanship.

Our collections are also offered with additional cuttings which has in Bohemia very long tradition. Each cutting represents unique pattern and perfect workmanship and exceptionality.

# **JACKSTRAW**

Bottle 750

Tumbler 320

Whisky set 1+6

Headquarters: BOHEMIA TREASURY s.r.o. U dubu 749/76 Braník 147 00 Praha 4 Czech Republic Office & Stock: BOHEMIA TREASURY s.r.o. Strojírnská 700 580 01 Havlíčkův Brod Czech Republic Contact information: satoransky@bohemiatreasury.cz tel.: +420 602 248 963 www.bohemiatreasury.cz www.facebook.com/bohemiatreasury