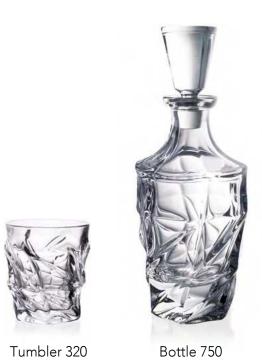

# **JACKSTRAW**

Bottle 750

Tumbler 320

Whisky set 1+6

Headquarters: BOHEMIA TREASURY s.r.o. U dubu 749/76 Braník 147 00 Praha 4 Czech Republic Office & Stock: BOHEMIA TREASURY s.r.o. Strojírnská 700 580 01 Havlíčkův Brod Czech Republic Contact information: satoransky@bohemiatreasury.cz tel.: +420 602 248 963 www.bohemiatreasury.cz www.facebook.com/bohemiatreasury