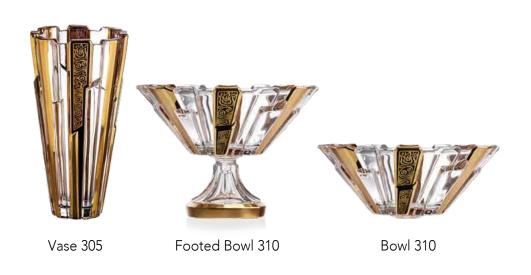

### COLLECTION BOLERO

Typical element of the Spanish folk dance is walking (paseo) with a sudden stop (bien parado).

The marks of individual traces of walks and sudden stops of female dancers breathed in life to this unique design.

Vase 305

Footed Cov. Box 250

Footed Bowl 310

Bowl 310

Bowl 210

Cov. Box 210

### GOLD AND PLATINUM BOLERO

Gold and platinum decoration provides to crystal collections extraordinary prestige and value.

Golden and platinum decorations are sign of real luxury for the whole history of mankind. Especially golden decorations are probably the only one which never came out of fashion. We have created really luxury designs with appliance of gold and platinum which provide to these individual collections extraordinary prestige and value.