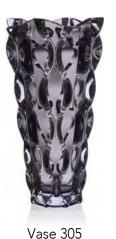

Vase 305

Footed Bowl 305

Bowl 305

Bowl 210

Footed Shallow Bowl 350

Shallow Bowl 350

Footed Cov. Box 250

Cov. Box 210

#### **GREY SMOKE**

Modern fashionable Grey Smoke.

Footed Bowl 310

Vase 305