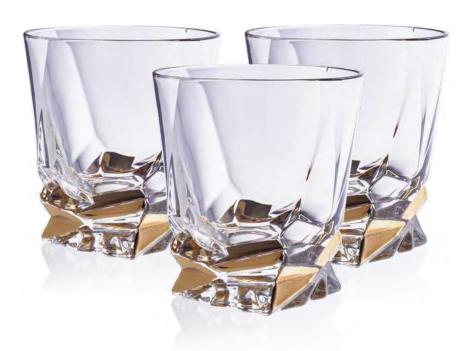

c singers play with a glass of wine in the evenings. The speech is extremely emotional, the performer plays with dynamics and tempo. The content of melancholic lyrics is the longing for a loved one, social inequality, often, for example, the difficult fate of a sailor or the belief in a better future.











Whisky set 1+6

# PORTO



Gold and platinum decoration provides to crystal collections extraordinary prestige and value.

Golden and platinum decorations are sign of real luxury for the whole history of mankind. Especially golden decorations are probably the only one which never came out of fashion. We have created really luxury designs with appliance of gold and platinum which provide to these individual collections extraordinary prestige and value.



# **STEP**



Tumbler 320









# PORTO



Our designers completed collections by suitable cutting which provides to this article additional craftsmanship.

Our collections are also offered with additional cuttings which has in Bohemia very long tradition. Each cutting represents unique pattern and perfect workmanship and exceptionality.



# **CHESS**







Whisky set 1+6

# **JACKSTRAW**



Bottle 750



Tumbler 320









Whisky set 1+6







Headquarters: BOHEMIA TREASURY s.r.o. U dubu 749/76 Braník 147 00 Praha 4 Czech Republic Office & Stock: BOHEMIA TREASURY s.r.o. Strojírnská 700 580 01 Havlíčkův Brod Czech Republic Contact information: satoransky@bohemiatreasury.cz tel.: +420 602 248 963 www.bohemiatreasury.cz www.facebook.com/bohemiatreasury