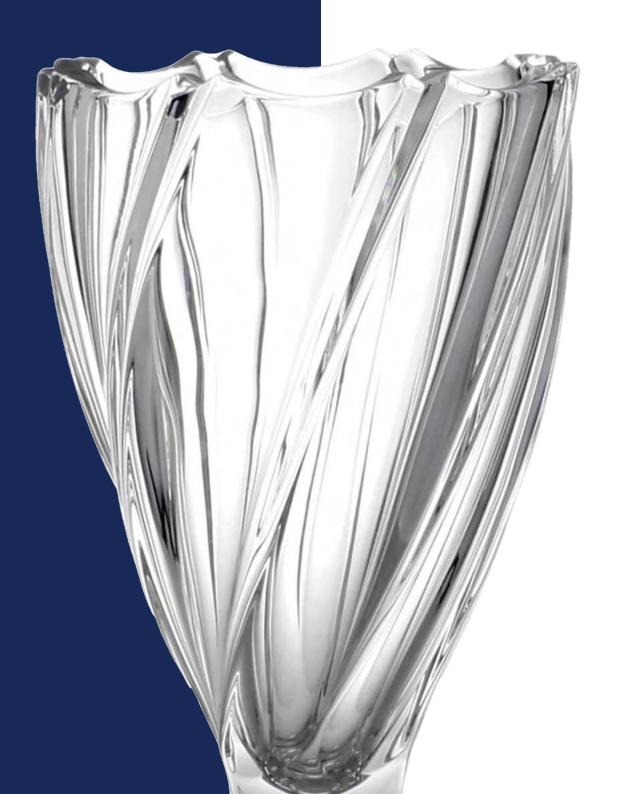

## COLLECTION SAMBA

Samba is rhythmic dance full of sun, joyfulness and optimism.

It shall hot up your body so you forgot for all daily worries. Right this life flowing is emphasized in the wavy vertical design of this timeless collection.

Vase 305

Footed Bowl 305

Bowl 305

Bowl 210

Footed Shallow Bowl 350

Shallow Bowl 350

Footed Cov. Box 250

Cov. Box 210