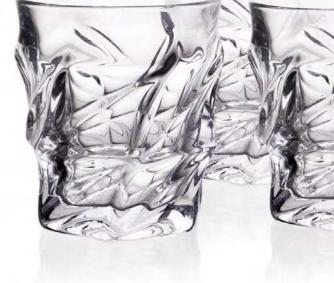

namic lines of the collection has been inspired by the substance of this same name dance.

The frolic sharply contrasts with the still mimic of the female dancers who express their sorrow through the motion temperament. Apparent opposite of the dual lines creates extraordinarily effective image of this collection.

























Footed Cov. Box 250

Cov. Box 205

Bowl 205 Bowl 130







Plate 205





Footed Plate 330

Plate 330

Teacup 150

### FLAMENCO



Dynamic lines of the collection has been inspired by the substance of this same name dance.

The frolic sharply contrasts with the still mimic of the female dancers who express their sorrow through the motion temperament. Apparent opposite of the dual lines creates extraordinarily effective image of this collection.











Whisky set 1+6

# FLAMENCO



Our collections are supplied in the wide range of colour variations.

Suitable coloured glass can bright and light up your home and point the attention of your friends – try to give a space to your dreams and fantasy.



#### LIGHT GREY LIGHT VIOLET RED

#### **AMBER**

**GREEN** 

Modern art.



Spanish temperament rich Red.

Soft touch of Honey.

Spring taste.











Vase 305

Delicate tincture of ocean.

#### **PURPLE**

Vase 305

Passional and noble Purple.



**AQUAMARINE GREY SMOKE** 

Modern fashionable Grey Smoke.



Vase 305

**BLUE** 

Clear summer Sky.

**LEMON** 

Touch of Nature.



Vase 305





### GOLD FLAMENCO



Gold decoration provides to crystal collections extraordinary prestige and value.

Golden decorations are sign of real luxury