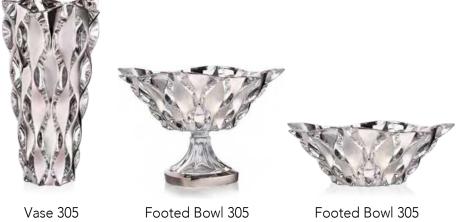

## COLLECTION SAMBA

Samba is rhythmic dance full of sun, joyfulness and optimism.

It shall hot up your body so you forgot for all daily worries. Right this life flowing is emphasized in the wavy vertical design of this timeless collection.

Vase 305

Footed Bowl 305

Bowl 305

Bowl 210

Footed Shallow Bowl 350

Shallow Bowl 350

Footed Cov. Box 250

Cov. Box 210

### COLLECTION SAMBA

Samba is rhythmic dance full of sun, joyfulness and optimism.

It shall hot up your body so you forgot for all daily worries. Right this life flowing is emphasized in the wavy vertical design of this timeless collection.