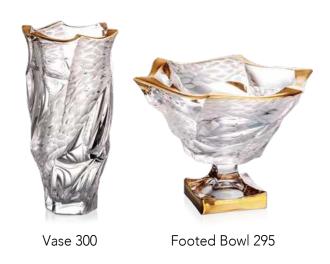

Golden decorations are sign of real luxury for the whole history of mankind. Especially golden decorations are probably the only one which never came out of fashion. We have created really luxury designs with appliance of gold and platinum which provide to these individual collections extraordinary prestige and value.



#### **STRIPE**

#### **MEADOW**













Footed Bowl 295

Bowl 295

#### **CROWN**





### FLAMENCO



Our designers completed collections by suitable cutting which provides to this article additional craftsmanship.

Our collections are also offered with additional cuttings which has in Bohemia very long tradition. Each cutting represents unique pattern and perfect workmanship and exceptionality.



#### **PYRAMID & GOLD**

#### **PETALS**

#### **PETALS MATT**







#### **PYRAMID**

#### **ARTIC**

### ICE



Vase 300







### FLAMENCO



Gold decoration provides to crystal collections extraordinary prestige and value.

Golden decorations are sign of real luxury for the whole history of mankind. Especially golden decorations are probably the only one which never came out of fashion. We have created really luxury designs with appliance of gold and platinum which provide to these individual collections extraordinary prestige and value.



#### **MEADOW**





Tumbler 320

Bottle 750





Whisky set 1+6





### COLLECTION BOLERO



Typical element of the Spanish folk dance is walking (paseo) with a sudden stop (bien parado).

The marks of individual traces of walks and sudden stops of female dancers breathed in life to this unique design.