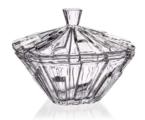

### COLLECTION BOLERO

Typical element of the Spanish folk dance is walking (paseo) with a sudden stop (bien parado).

The marks of individual traces of walks and sudden stops of female dancers breathed in life to this unique design.

Vase 305

Footed Cov. Box 250

Footed Bowl 310

Bowl 310

Bowl 210

Cov. Box 210

# BOLERO

Our collections are supplied in the wide range of colour variations.

Suitable coloured glass can bright and light up your home and point the attention of your friends – try to give a space to your dreams and fantasy.