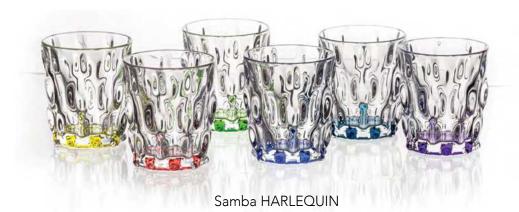

Whisky set 1+6

## COLOURED SAMBA

Our collections are supplied in the wide range of colour variations.

Suitable coloured glass can bright and light up your home and point the attention of your friends – try to give a space to your dreams and fantasy.