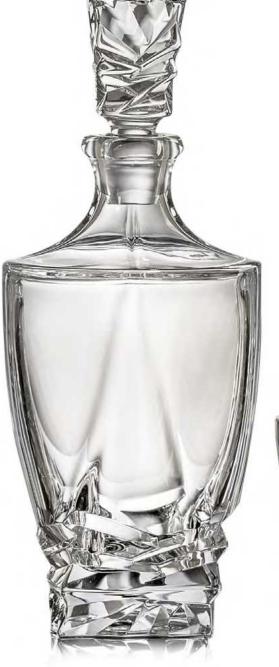

# **TWIST**

Tumbler 320

Bottle 750

Whisky set 1+6

# **JACKSTRAW**

Bottle 750

Tumbler 320

Whisky set 1+6

Headquarters: BOHEMIA TREASURY s.r.o. U dubu 749/76 Braník 147 00 Praha 4 Czech Republic Office & Stock: BOHEMIA TREASURY s.r.o. Strojírnská 700 580 01 Havlíčkův Brod Czech Republic Contact information: satoransky@bohemiatreasury.cz tel.: +420 602 248 963 www.bohemiatreasury.cz www.facebook.com/bohemiatreasury