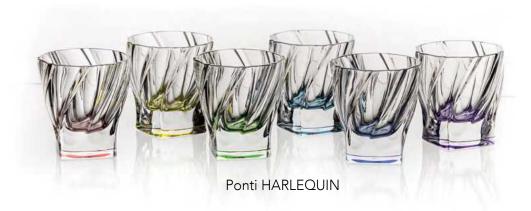

# PONTI

Soft and nonviolent lines of the product brings the feeling of twist dance.

Dancing twist represents the freedom, joy and happiness. Twist definitely deserves its place among dances, it is lively, original and quirky.

Vase 330

Bowl 310

Tumbler 320

Whisky set 1+6

# PONTI

Our collections are supplied in the wide range of colour variations.

Suitable coloured glass can bright and light up your home and point the attention of your friends – try to give a space to your dreams and fantasy.