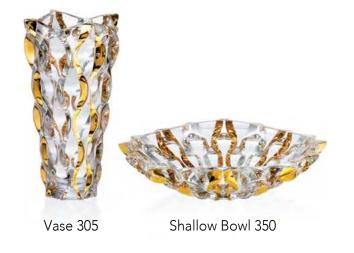

Vase 305

Footed Bowl 305

Bowl 305

Bowl 210

Footed Shallow Bowl 350

Shallow Bowl 350

Footed Cov. Box 250

Cov. Box 210