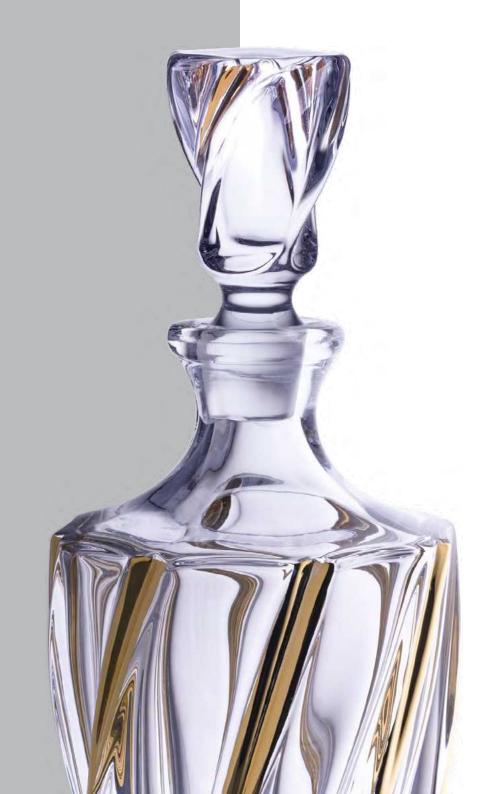

# **TWIST**

Tumbler 320

Bottle 750

Whisky set 1+6

#### **MEADOW**

Tumbler 320

Bottle 750

Whisky set 1+6