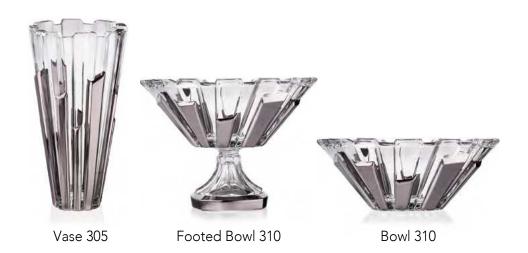

Vase 305

Footed Cov. Box 250

Footed Bowl 310

Bowl 310

Bowl 210

Cov. Box 210