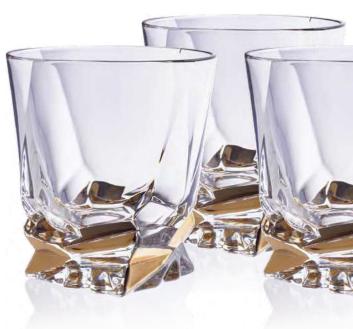

ers play with a glass of wine in the evenings. The speech is extremely emotional, the performer plays with dynamics and tempo. The content of melancholic lyrics is the longing for a loved one, social inequality, often, for example, the difficult fate of a sailor or the belief in a better future.











Whisky set 1+6

# PORTO



Gold and platinum decoration provides to crystal collections extraordinary prestige and value.

Golden and platinum decorations are sign of real luxury for the whole history of mankind. Especially golden decorations are probably the only one which never came out of fashion. We have created really luxury designs with appliance of gold and platinum which provide to these individual collections extraordinary prestige and value.



# **STEP**



Tumbler 320









# PORTO



Our designers completed collections by suitable cutting which provides to this article additional craftsmanship.

Our collections are also offered with additional cuttings which has in Bohemia very long tradition. Each cutting represents unique pattern and perfect workmanship and exceptionality.



# **CHESS**







Whisky set 1+6

# **JACKSTRAW**



Bottle 750



Tumbler 320









Whisky set 1+6







Headquarters: BOHEMIA TREASURY s.r.o. U dubu 749/76 Braník 147 00 Praha 4 Czech Republic Office & Stock: BOHEMIA TREASURY s.r.o. Strojírnská 700 580 01 Havlíčkův Brod Czech Republic Contact information: satoransky@bohemiatreasury.cz tel.: +420 602 248 963 www.bohemiatreasury.cz www.facebook.com/bohemiatreasury