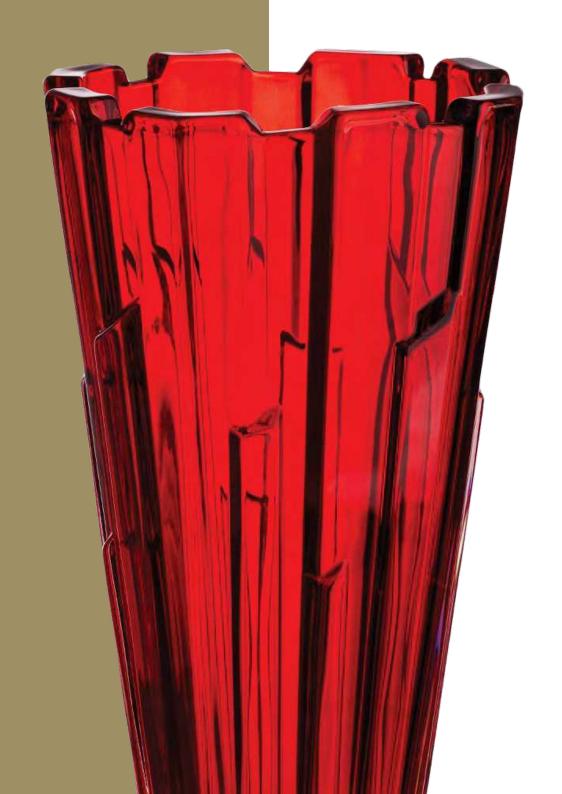

# FLAMENCO

Our collections are supplied in the wide range of colour variations.

Suitable coloured glass can bright and light up your home and point the attention of your friends – try to give a space to your dreams and fantasy.

#### LIGHT GREY LIGHT VIOLET RED

#### **AMBER**

**GREEN** 

Modern art.

Spanish temperament rich Red.

Soft touch of Honey.

Spring taste.

Vase 305

Delicate tincture of ocean.

#### **PURPLE**

Vase 305

Passional and noble Purple.

**AQUAMARINE GREY SMOKE** 

Modern fashionable Grey Smoke.

Vase 305

**BLUE** 

Clear summer Sky.

**LEMON** 

Touch of Nature.

Vase 305