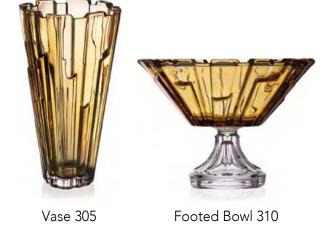

Vase 305

Footed Cov. Box 250

Footed Bowl 310

Bowl 310

Bowl 210

Cov. Box 210

#### **BLUE**

Clear summer Sky.

Footed Bowl 310

#### **GREY SMOKE**

Modern fashionable Grey Smoke.

Footed Bowl 310

Vase 305

#### **PURPLE**

Passional and noble Purple.

Vase 305

Footed Bowl 310

#### **VIOLET**

Passional and noble Violet.

Vase 305

Footed Bowl 310