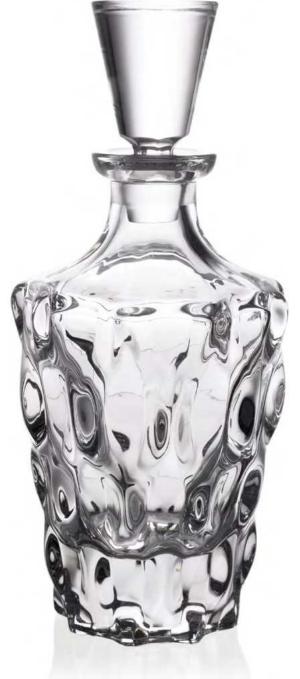

delivery of ordered goods, Quality products with optimal Packaging and competitive prices time & time again.









#### **COLOURED WHISKY SET**









## COLLECTION SAMBA



Samba is rhythmic dance full of sun, joyfulness and optimism.

It shall hot up your body so you forgot for all daily worries. Right this life flowing is emphasized in the wavy vertical design of this timeless collection.









Vase 305



Footed Bowl 305



Bowl 305



Bowl 210



Footed Shallow Bowl 350



Shallow Bowl 350



Footed Cov. Box 250



Cov. Box 210

### COLLECTION SAMBA



Samba is rhythmic dance full of sun, joyfulness and optimism.

It shall hot up your body so you forgot for all daily worries. Right this life flowing is emphasized in the wavy vertical design of this timeless collection.











Whisky set 1+6

## COLOURED SAMBA



Our collections are supplied in the wide range of colour variations.

Suitable coloured glass can bright and light up your home and point the attention of your friends – try to give a space to your dreams and fantasy.



#### **BLUE**

### AQUAMARINE GRADIENT VIOLET

#### **PINK**

**AMBER** 

Clear summer Sky.

Delicate tincture of ocean.

Magic deep.

Mysterious Magic.

Decent rose.

Soft touch of Honey.













**ORANGE** 

**GREEN** 

Spring taste.

**GREY SMOKE** 

Modern fashionable Grey Smoke.

**RED** 

Spanish temperament rich Red.

**PURPLE GREY** 

**Passional** and noble Purple.

Modern Art. Saffron mood.

















### SAMBA



Gold and platinum decoration provides to crystal collections extraordinary prestige and value.

Gol