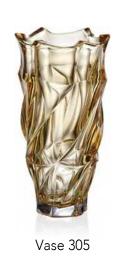

## COLOURED SAMBA

Our collections are supplied in the wide range of colour variations.

Suitable coloured glass can bright and light up your home and point the attention of your friends – try to give a space to your dreams and fantasy.

#### **PINK**

**AMBER** 

Clear summer Sky.

Delicate tincture of ocean.

Magic deep.

Mysterious Magic.

Decent rose.

Soft touch of Honey.

**ORANGE** 

**GREEN** 

Spring taste.

**GREY SMOKE** 

Modern fashionable Grey Smoke.

**RED** 

Spanish temperament rich Red.

**PURPLE GREY** 