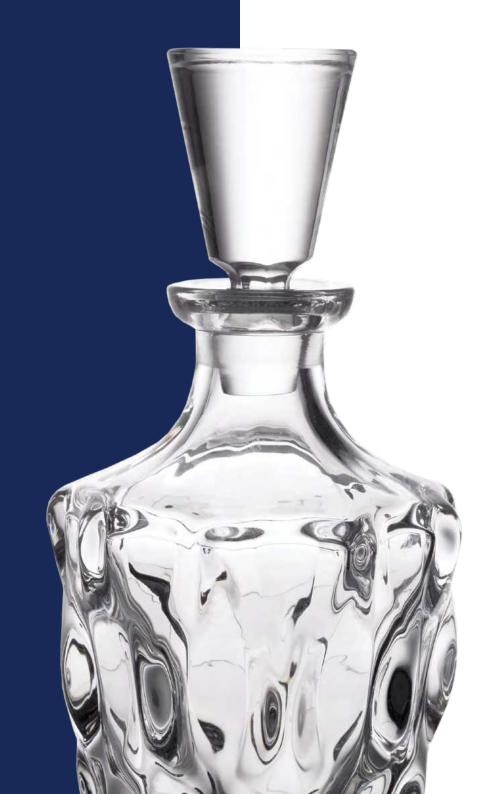

imely delivery of ordered goods, Quality products with optimal Packaging and competitive prices time & time again.









#### **COLOURED WHISKY SET**









## COLLECTION SAMBA



Samba is rhythmic dance full of sun, joyfulness and optimism.

It shall hot up your body so you forgot for all daily worries. Right this life flowing is emphasized in the wavy vertical design of this timeless collection.









Vase 305



Footed Bowl 305



Bowl 305



Bowl 210



Footed Shallow Bowl 350



Shallow Bowl 350



Footed Cov. Box 250



Cov. Box 210

### COLLECTION SAMBA



Samba is rhythmic dance full of sun, joyfulness and optimism.

It shall hot up your body so you forgot for all daily worries. Right this life flowing is emphasized in the wavy vertical design of this timeless collection.











Whisky set 1+6

## COLOURED SAMBA



Our collections are supplied in the wide range of colour variations.

Suitable coloured glass can bright and light up your home and point the attention of your friends – try to give a space to your dreams and fantasy.



#### **BLUE**

### AQUAMARINE GRADIENT VIOLET

#### **PINK**

**AMBER** 

Clear summer Sky.

Delicate tincture of ocean.

Magic deep.

Mysterious Magic.

Decent rose.

Soft touch of Honey.













**ORANGE** 

**GREEN** 

Spring taste.

**GREY SMOKE** 

Modern fashionable Grey Smoke.

**RED** 

Spanish temperament rich Red.

**PURPLE GREY** 

**Passional** and noble Purple.

Modern Art. Saffron mood.

















### SAMBA



Gold and platinum decoration provides to crystal collections extraordinary prestige and value