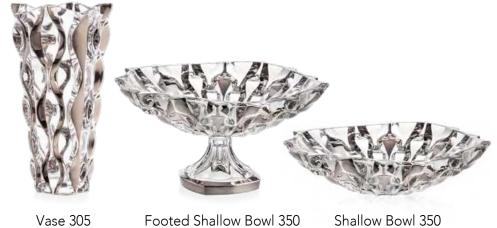

## COLLECTION SAMBA

Samba is rhythmic dance full of sun, joyfulness and optimism.

It shall hot up your body so you forgot for all daily worries. Right this life flowing is emphasized in the wavy vertical design of this timeless collection.

Vase 305

Footed Bowl 305

Bowl 305

Bowl 210

Footed Shallow Bowl 350

Shallow Bowl 350

Footed Cov. Box 250

Cov. Box 210

### COLLECTION SAMBA

Samba is rhythmic dance full of sun, joyfulness and optimism.

It shall hot up your body so you forgot for all daily worries. Right this life flowing is emphasized in the wavy vertical design of this timeless collection.