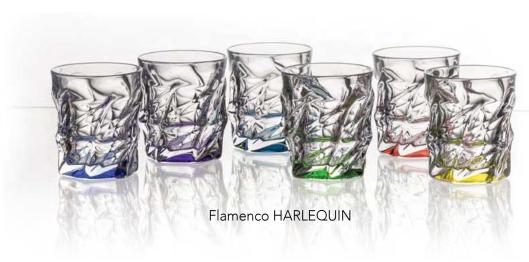

### FLAMENCO

Dynamic lines of the collection has been inspired by the substance of this same name dance.

The frolic sharply contrasts with the still mimic of the female dancers who express their sorrow through the motion temperament. Apparent opposite of the dual lines creates extraordinarily effective image of this collection.

# FLAMENCO

Our collections are supplied in the wide range of colour variations.

Suitable coloured glass can bright and light up your home and point the attention of your friends – try to give a space to your dreams and fantasy.