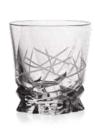

# PORTO

Our designers completed collections by suitable cutting which provides to this article additional craftsmanship.

Our collections are also offered with additional cuttings which has in Bohemia very long tradition. Each cutting represents unique pattern and perfect workmanship and exceptionality.

# **CHESS**

Whisky set 1+6