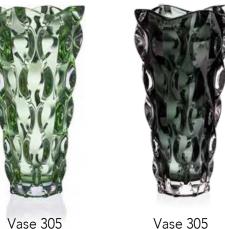

Vase 305

Footed Bowl 305

Bowl 305

Bowl 210

Footed Shallow Bowl 350

Shallow Bowl 350

Footed Cov. Box 250

Cov. Box 210