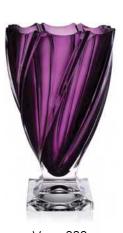

## COLOURED SAMBA

Our collections are supplied in the wide range of colour variations.

Suitable coloured glass can bright and light up your home and point the attention of your friends – try to give a space to your dreams and fantasy.

#### **PINK**

**AMBER** 

Clear summer Sky.

Delicate tincture of ocean.

Magic deep.

Mysterious Magic.

Decent rose.

Soft touch of Honey.

**Passional** and noble Purple.

Modern Art. Saffron mood.