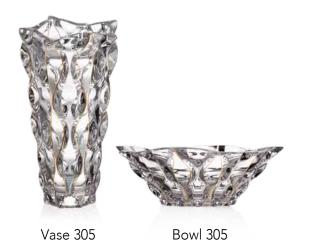

## COLLECTION SAMBA

Samba is rhythmic dance full of sun, joyfulness and optimism.

It shall hot up your body so you forgot for all daily worries. Right this life flowing is emphasized in the wavy vertical design of this timeless collection.

Vase 305

Footed Bowl 305

Bowl 305

Bowl 210

Footed Shallow Bowl 350

Shallow Bowl 350

Footed Cov. Box 250

Cov. Box 210

### COLLECTION SAMBA

Samba is rhythmic dance full of sun, joyfulness and optimism.

It shall hot up your body so you forgot for all daily worries. Right this life flowing is emphasized in the wavy vertical design of this timeless collection.