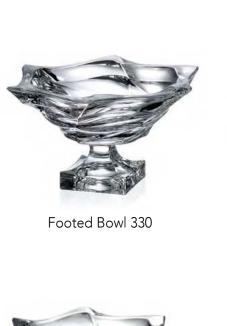

Vase 305

Footed Bowl 305

Bowl 305

Bowl 210

Footed Shallow Bowl 350

Shallow Bowl 350

Footed Cov. Box 250

Cov. Box 210