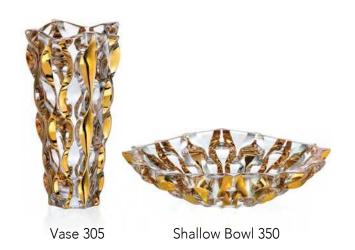

Vase 305

Footed Bowl 305

Bowl 305

Bowl 210

Footed Shallow Bowl 350

Shallow Bowl 350

Footed Cov. Box 250

Cov. Box 210