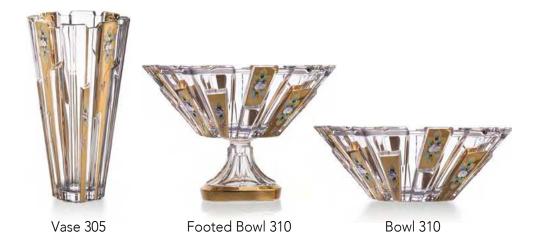

### COLLECTION BOLERO

Typical element of the Spanish folk dance is walking (paseo) with a sudden stop (bien parado).

The marks of individual traces of walks and sudden stops of female dancers breathed in life to this unique design.

Vase 305

Footed Cov. Box 250

Footed Bowl 310

Bowl 310

Bowl 210

Cov. Box 210

### GOLD AND PLATINUM BOLERO

Gold and platinum decoration provides to crystal collections extraordinary prestige and value.

Golden and platinum decorations are sign of real luxury for the whole history of mankind. Especially golden decorations are probably the only one which never came out of fashion. We have created really luxury designs with appliance of gold and platinum which provide to these individual collections extraordinary prestige and value.