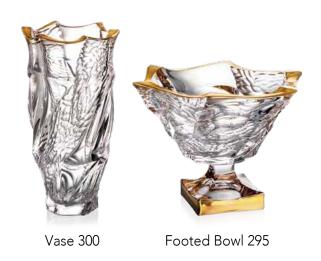

Golden decorations are sign of real luxury for the whole history of mankind. Especially golden decorations are probably the only one which never came out of fashion. We have created really luxury designs with appliance of gold and platinum which provide to these individual collections extraordinary prestige and value.



#### **STRIPE**

#### **MEADOW**













Footed Bowl 295

Bowl 295

#### **CROWN**





### FLAMENCO



Our designers completed collections by suitable cutting which provides to this article additional craftsmanship.

Our collections are also offered with additional cuttings which has in Bohemia very long tradition. Each cutting represents unique pattern and perfect workmanship and exceptionality.



#### **PYRAMID & GOLD**

#### **PETALS**

#### **PETALS MATT**







#### **PYRAMID**

#### **ARTIC**

### ICE



Vase 300







### FLAMENCO



Gold decoration provides to crystal collections extraordinary prestige and value.

Golden decorations are sign of real luxury for the whole history of mankind. Especially golden decorations are probably the only one which never came out of fashion. We have created really luxury designs with appliance of gold and platinum which provide to these individual collections extraordinary prestige and value.



#### **MEADOW**





Tumbler 320

Bottle 750





Whisky set 1+6





### COLLECTION BOLERO



Typical element of the Spanish folk dance is walking (paseo) with a sudden stop (bien parado).

The marks of individual traces of walks and sudden stops of female dancers breathed in life to this unique design.