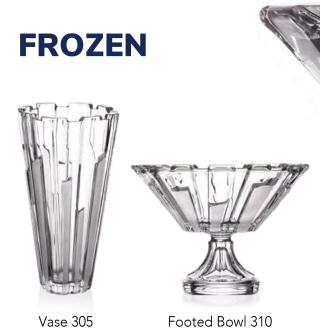

restige and value.

Golden and platinum decorations are sign of real luxury for the whole history of mankind. Especially golden decorations are probably the only one which never came out of fashion. We have created really luxury designs with appliance of gold and platinum which provide to these individual collections extraordinary prestige and value.



### **MEADOW**

### **LEAF**





### **SOFT**





# BOLERO



Our designers completed collections by suitable cutting which provides to this article additional craftsmanship.

Our collections are also offered with additional cuttings which has in Bohemia very long tradition. Each cutting represents unique pattern and perfect workmanship and exceptionality.



### **ICE**

### **ICE MATT**

### **TWIN**











TWIN MATT



Vase 305







# PONTI



Soft and nonviolent lines of the product brings the feeling of twist dance.

Dancing twist represents the freedom, joy and happiness. Twist definitely deserves its place among dances, it is lively, original and quirky.





Vase 330



Bowl 310



Tumbler 320





Whisky set 1+6

# PONTI



Our collections are supplied in the wide range of colour variations.

Suitable coloured glass can bright and light up your home and point the attention of your friends – try to give a space to your dreams and fantasy.



# **AQUAMARINE LIGHT GREEN**

Delicate tincture of ocean.



Vase 330

Spring taste.



Vase 330

### LIGHT VIOLET AMBER

Mysterious Magic.



Vase 330

Soft touch of Honey.



Vase 330

### **BLUE**

Clear summer Sky.



Vase 330

#### **GREY SMOKE**

Modern fashionable