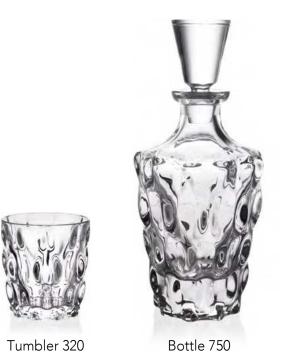

ely delivery of ordered goods, Quality products with optimal Packaging and competitive prices time & time again.









#### **COLOURED WHISKY SET**









## COLLECTION SAMBA



Samba is rhythmic dance full of sun, joyfulness and optimism.

It shall hot up your body so you forgot for all daily worries. Right this life flowing is emphasized in the wavy vertical design of this timeless collection.









Vase 305



Footed Bowl 305



Bowl 305



Bowl 210



Footed Shallow Bowl 350



Shallow Bowl 350



Footed Cov. Box 250



Cov. Box 210

### COLLECTION SAMBA



Samba is rhythmic dance full of sun, joyfulness and optimism.

It shall hot up your body so you forgot for all daily worries. Right this life flowing is emphasized in the wavy vertical design of this timeless collection.











Whisky set 1+6

## COLOURED SAMBA



Our collections are supplied in the wide range of colour variations.

Suitable coloured glass can bright and light up your home and point the attention of your friends – try to give a space to your dreams and fantasy.



#### **BLUE**

### AQUAMARINE GRADIENT VIOLET

#### **PINK**

**AMBER** 

Clear summer Sky.

Delicate tincture of ocean.

Magic deep.

Mysterious Magic.

Decent rose.

Soft touch of Honey.













**ORANGE** 

**GREEN** 

Spring taste.

**GREY SMOKE** 

Modern fashionable Grey Smoke.

**RED** 

Spanish temperament rich Red.

**PURPLE GREY** 

**Passional** and noble Purple.

Modern Art. Saffron mood.

















### SAMBA



Gold and platinum decoration provides to crystal collections extraordinary prestige and value.