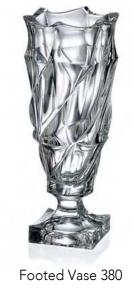

Vase 305

Footed Bowl 305

Bowl 305

Bowl 210

Footed Shallow Bowl 350

Shallow Bowl 350

Footed Cov. Box 250

Cov. Box 210