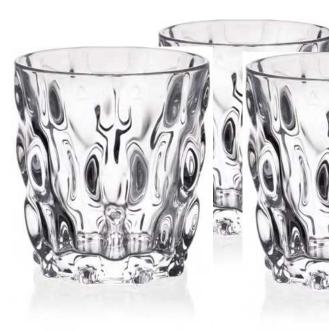

livery of ordered goods, Quality products with optimal Packaging and competitive prices time & time again.









#### **COLOURED WHISKY SET**









## COLLECTION SAMBA



Samba is rhythmic dance full of sun, joyfulness and optimism.

It shall hot up your body so you forgot for all daily worries. Right this life flowing is emphasized in the wavy vertical design of this timeless collection.









Vase 305



Footed Bowl 305



Bowl 305



Bowl 210



Footed Shallow Bowl 350



Shallow Bowl 350



Footed Cov. Box 250



Cov. Box 210

### COLLECTION SAMBA



Samba is rhythmic dance full of sun, joyfulness and optimism.

It shall hot up your body so you forgot for all daily worries. Right this life flowing is emphasized in the wavy vertical design of this timeless collection.











Whisky set 1+6

## COLOURED SAMBA



Our collections are supplied in the wide range of colour variations.

Suitable coloured glass can bright and light up your home and point the attention of your friends – try to give a space to your dreams and fantasy.



#### **BLUE**

### AQUAMARINE GRADIENT VIOLET

#### **PINK**

**AMBER** 

Clear summer Sky.

Delicate tincture of ocean.

Magic deep.

Mysterious Magic.

Decent rose.

Soft touch of Honey.













**ORANGE** 

**GREEN** 

Spring taste.

**GREY SMOKE** 

Modern fashionable Grey Smoke.

**RED** 

Spanish temperament rich Red.

**PURPLE GREY** 

**Passional** and noble Purple.

Modern Art. Saffron mood.

















### SAMBA



Gold and platinum decoration provides to crystal collections extraordinary prestige and value.

Golde