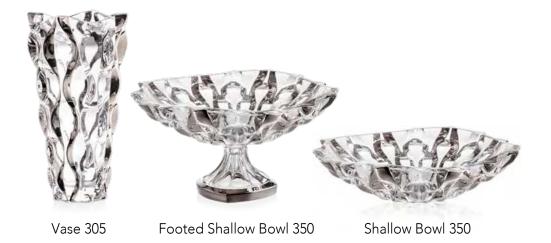

## COLLECTION SAMBA

Samba is rhythmic dance full of sun, joyfulness and optimism.

It shall hot up your body so you forgot for all daily worries. Right this life flowing is emphasized in the wavy vertical design of this timeless collection.

Vase 305

Footed Bowl 305

Bowl 305

Bowl 210

Footed Shallow Bowl 350

Shallow Bowl 350

Footed Cov. Box 250

Cov. Box 210

### COLLECTION SAMBA

Samba is rhythmic dance full of sun, joyfulness and optimism.

It shall hot up your body so you forgot for all daily worries. Right this life flowing is emphasized in the wavy vertical design of this timeless collection.