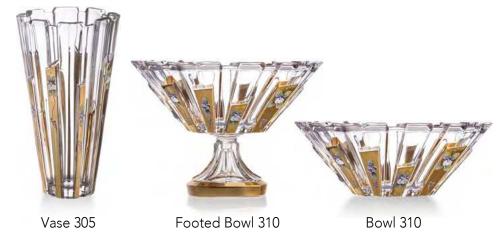

Vase 305

Footed Cov. Box 250

Footed Bowl 310

Bowl 310

Bowl 210

Cov. Box 210