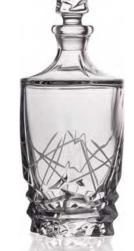

# PORTO

Our designers completed collections by suitable cutting which provides to this article additional craftsmanship.

Our collections are also offered with additional cuttings which has in Bohemia very long tradition. Each cutting represents unique pattern and perfect workmanship and exceptionality.

# **JACKSTRAW**

Bottle 750

Tumbler 320

Whisky set 1+6

Headquarters: BOHEMIA TREASURY s.r.o. U dubu 749/76 Braník 147 00 Praha 4 Czech Republic Office & Stock: BOHEMIA TREASURY s.r.o. Strojírnská 700 580 01 Havlíčkův Brod Czech Republic Contact information: satoransky@bohemiatreasury.cz tel.: +420 602 248 963 www.bohemiatreasury.cz www.facebook.com/bohemiatreasury