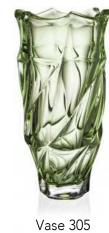

## COLOURED SAMBA

Our collections are supplied in the wide range of colour variations.

Suitable coloured glass can bright and light up your home and point the attention of your friends – try to give a space to your dreams and fantasy.

**ORANGE** 

**GREEN** 

Spring taste.

**GREY SMOKE** 

Modern fashionable Grey Smoke.

**RED** 

Spanish temperament rich Red.

**PURPLE GREY** 