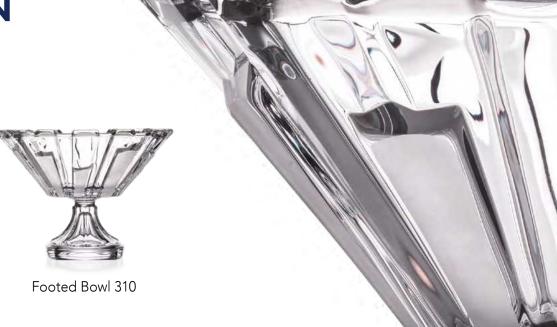

### COLLECTION BOLERO

Typical element of the Spanish folk dance is walking (paseo) with a sudden stop (bien parado).

The marks of individual traces of walks and sudden stops of female dancers breathed in life to this unique design.

Vase 305

Footed Cov. Box 250

Footed Bowl 310

Bowl 310

Bowl 210

Cov. Box 210