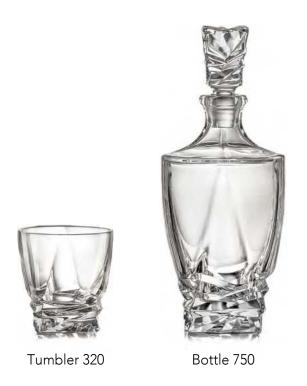

# **TWIST**

Tumbler 320

Bottle 750

Whisky set 1+6

# **JACKSTRAW**

Bottle 750

Tumbler 320

Whisky set 1+6

Headquarters: BOHEMIA TREASURY s.r.o. U dubu 749/76 Braník 147 00 Praha 4 Czech Republic Office & Stock: BOHEMIA TREASURY s.r.o. Strojírnská 700 580 01 Havlíčkův Brod Czech Republic Contact information: satoransky@bohemiatreasury.cz tel.: +420 602 248 963 www.bohemiatreasury.cz www.facebook.com/bohemiatreasury