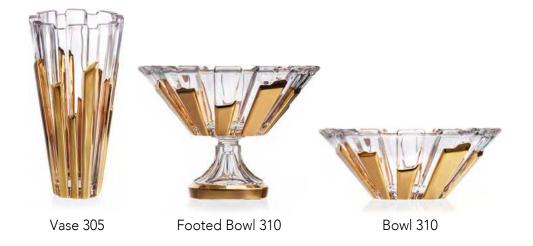

Vase 305

Footed Cov. Box 250

Footed Bowl 310

Bowl 310

Bowl 210

Cov. Box 210