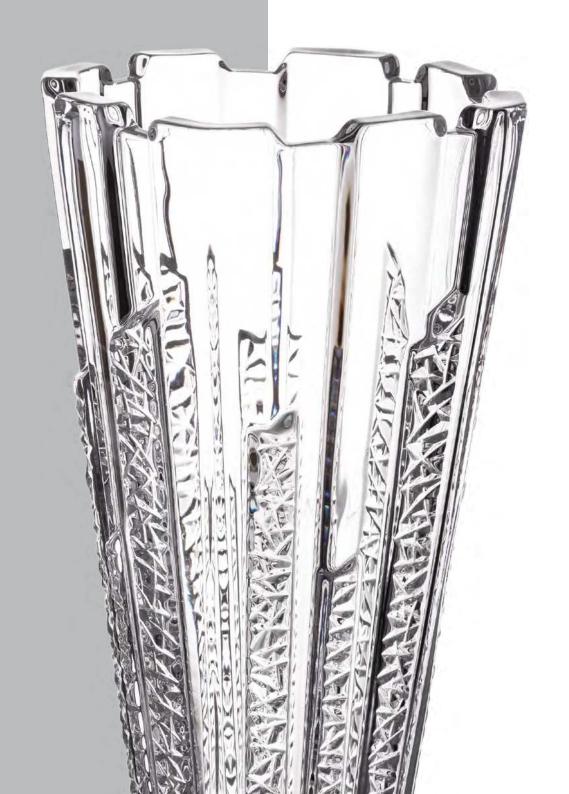

# BOLERO

Our designers completed collections by suitable cutting which provides to this article additional craftsmanship.

Our collections are also offered with additional cuttings which has in Bohemia very long tradition. Each cutting represents unique pattern and perfect workmanship and exceptionality.

### **ICE**

### **ICE MATT**