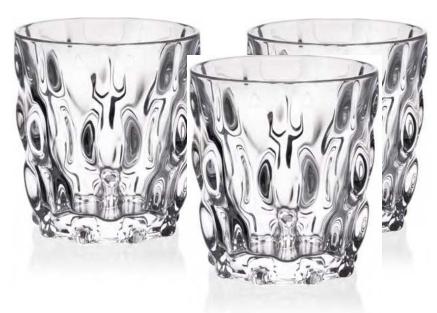

y delivery of ordered goods, Quality products with optimal Packaging and competitive prices time & time again.









#### **COLOURED WHISKY SET**









## COLLECTION SAMBA



Samba is rhythmic dance full of sun, joyfulness and optimism.

It shall hot up your body so you forgot for all daily worries. Right this life flowing is emphasized in the wavy vertical design of this timeless collection.









Vase 305



Footed Bowl 305



Bowl 305



Bowl 210



Footed Shallow Bowl 350



Shallow Bowl 350



Footed Cov. Box 250



Cov. Box 210

### COLLECTION SAMBA



Samba is rhythmic dance full of sun, joyfulness and optimism.

It shall hot up your body so you forgot for all daily worries. Right this life flowing is emphasized in the wavy vertical design of this timeless collection.











Whisky set 1+6

## COLOURED SAMBA



Our collections are supplied in the wide range of colour variations.

Suitable coloured glass can bright and light up your home and point the attention of your friends – try to give a space to your dreams and fantasy.



#### **BLUE**

### AQUAMARINE GRADIENT VIOLET

#### **PINK**

**AMBER** 

Clear summer Sky.

Delicate tincture of ocean.

Magic deep.

Mysterious Magic.

Decent rose.

Soft touch of Honey.













**ORANGE** 

**GREEN** 

Spring taste.

**GREY SMOKE** 

Modern fashionable Grey Smoke.

**RED** 

Spanish temperament rich Red.

**PURPLE GREY** 

**Passional** and noble Purple.

Modern Art. Saffron mood.

















### SAMBA



Gold and platinum decoration provides to crystal collections extraordinary prestige and value.

G