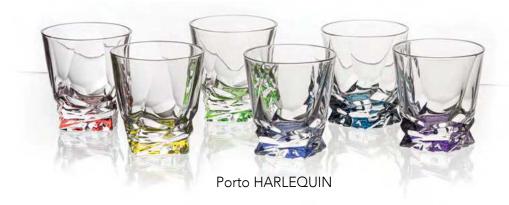

# PORTO

A very interesting experience in Portugal is a live concert of a musical style called fado.

In larger cities, there are countless pleasant bars, where small groups of guitarists (using a twelve-string instrument) and charismatic singers play with a glass of wine in the evenings. The speech is extremely emotional, the performer plays with dynamics and tempo. The content of melancholic lyrics is the longing for a loved one, social inequality, often, for example, the difficult fate of a sailor or the belief in a better future.

Whisky set 1+6