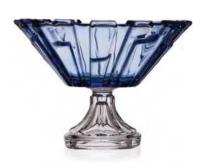

## COLOURED SAMBA

Our collections are supplied in the wide range of colour variations.

Suitable coloured glass can bright and light up your home and point the attention of your friends – try to give a space to your dreams and fantasy.

#### **BLUE**