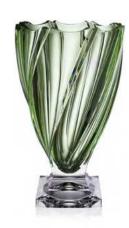

## COLOURED SAMBA

Our collections are supplied in the wide range of colour variations.

Suitable coloured glass can bright and light up your home and point the attention of your friends – try to give a space to your dreams and fantasy.

**ORANGE** 

**GREEN** 

Spring taste.

**GREY SMOKE** 

Modern fashionable Grey Smoke.

**RED** 

Spanish temperament rich Red.

**PURPLE GREY** 