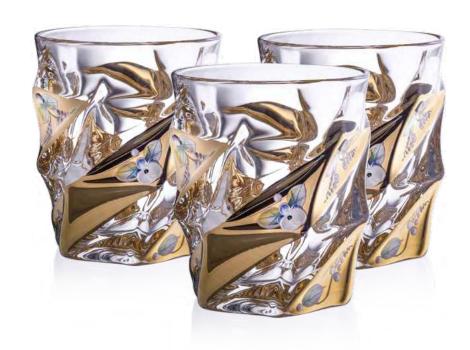

raftsmanship.

Our collections are also offered with additional cuttings which has in Bohemia very long tradition. Each cutting represents unique pattern and perfect workmanship and exceptionality.



#### **PYRAMID & GOLD**

#### **PETALS**

#### **PETALS MATT**







#### **PYRAMID**

#### **ARTIC**

### ICE



Vase 300







### FLAMENCO



Gold decoration provides to crystal collections extraordinary prestige and value.

Golden decorations are sign of real luxury for the whole history of mankind. Especially golden decorations are probably the only one which never came out of fashion. We have created really luxury designs with appliance of gold and platinum which provide to these individual collections extraordinary prestige and value.



#### **MEADOW**





Tumbler 320

Bottle 750





Whisky set 1+6





### COLLECTION BOLERO



Typical element of the Spanish folk dance is walking (paseo) with a sudden stop (bien parado).

The marks of individual traces of walks and sudden stops of female dancers breathed in life to this unique design.









Vase 305



Footed Cov. Box 250



Footed Bowl 310



Bowl 310



Bowl 210



Cov. Box 210

# BOLERO



Our collections are supplied in the wide range of colour variations.

Suitable coloured glass can bright and light up your home and point the attention of your friends – try to give a space to your dreams and fantasy.



#### **AMBER**

Soft touch of Honey.



#### **BLUE**

Clear summer Sky.







Footed Bowl 310

#### **RED**

Spanish temperament rich Red.





#### **GREY SMOKE**

Modern fashionable Grey Smoke.

Footed