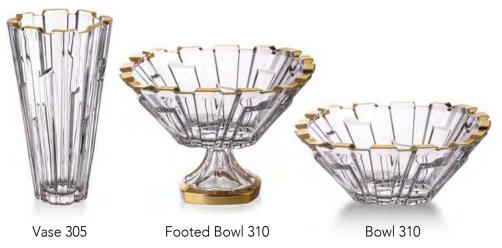

#### **BLUE**

Clear summer Sky.

Footed Bowl 310

#### **GREY SMOKE**

Modern fashionable Grey Smoke.

Footed Bowl 310

Vase 305

#### **PURPLE**

Passional and noble Purple.

Vase 305

Footed Bowl 310

#### **VIOLET**

Passional and noble Violet.

Vase 305

Footed Bowl 310