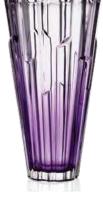

## COLOURED SAMBA

Our collections are supplied in the wide range of colour variations.

Suitable coloured glass can bright and light up your home and point the attention of your friends – try to give a space to your dreams and fantasy.

#### **PINK**

**AMBER** 

Clear summer Sky.

Delicate tincture of ocean.

Magic deep.

Mysterious Magic.

Decent rose.

Soft touch of Honey.

#### **PURPLE**

Vase 305

Passional and noble Purple.

**AQUAMARINE GREY SMOKE** 

Modern fashionable Grey Smoke.

Vase 305

**BLUE** 

Clear summer Sky.